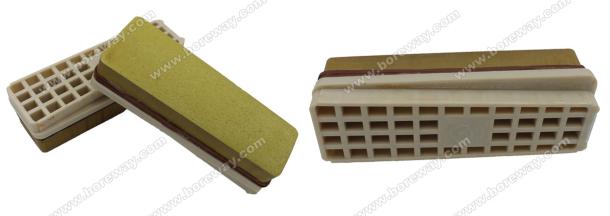

# **Specification of L155 resin fickert grinding blocks for ceramic:**

Connection: Slot Materials:Resin Length: 155 mm

Applicable materials: ceramic

Adaptation machine: Continuous grinding machine

Production methods: Pressed

Place of origin:China

The following shows only part of the product, other products can be customized according to your needs

If you do not find the product you want, please contact us for more products details.