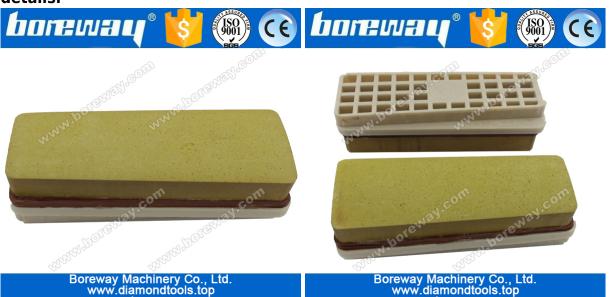

# **Specification of L155 resin fickert grinding blocks for ceramic:**

Connection: Slot Materials:Resin Length: 155 mm

Applicable materials: ceramic

Adaptation machine: Continuous grinding machine

Production methods: Pressed

Place of origin:China

The following shows only part of the product, other products can be customized according to your needs

If you do not find the product you want, please contact us for more products details.