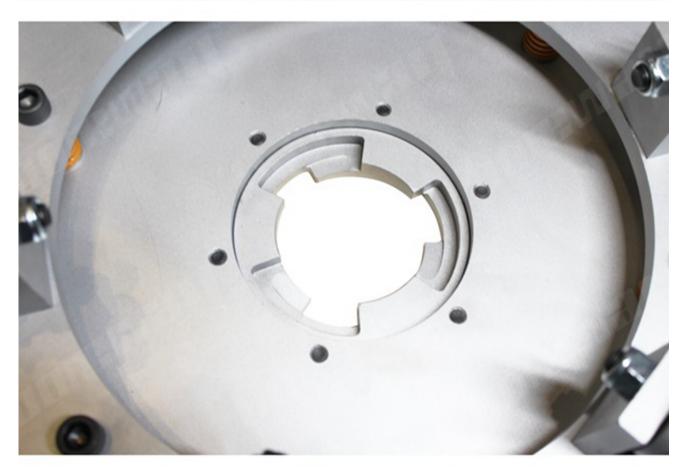

# **Introduction:**

- 1.**Klindex Bush Hammer Wheel** is used for surface fabricating, making bush hammered effects for stone products. it's scrollable and highly efficient.
- 2.It plays the role of anti-skid and also can play the role of decoration. To expose the aggregate in concrete floors to prepare for concrete polishing.
- 3.**Klindex Bush Hammer Wheel's** segment of the bush hammer roller is carbides, each plate has 6 rollers, each roller has 45 grits, this bush hammer disc can be used on hand stone polishing machine.
- 4. The grit of bush hammer face can be adjusted and the size of adaptor decide to its machine, other specifications can be customized according to requirements.
- 5.Klindex Bush Hammer Wheel adopted the sophisticated welding technology and selecting high quality aluminum alloy to casting, bush hammerer's grit can be changed through the adjustment of spring elasticity on bush hammer, manual grinding machine press.

# **Specifications:**

### The normal size of Klindex Bush Hammer Wheel:

| Size  | Roller No. | Layer No.    | Grains No. | Material               |
|-------|------------|--------------|------------|------------------------|
| 430MM | 6 Rollers  | Double Layer | 45 Grains  | Tungsten Carbide+Alloy |

# **Product Details:**

Klindex Diamond Bush Hammer Disc For Stone Grinding:

Boreway Machinery Co.,Ltd www.fordiamondtools.com www.diamondtools.top

**Grinding Effect** 