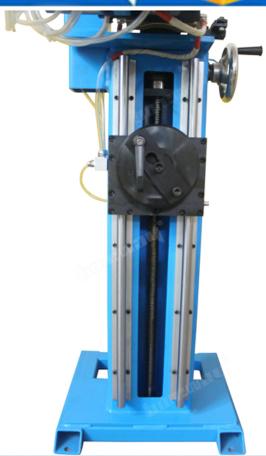

| 0.3 - 0.6Mpa                  |
| Water Pressure                    | ≥ 0.2Mpa                      |
| Voltage                           | 220V (Single-phase)50Hz       |
| Power(From LED Light)             | 1.0W                          |
| Water Consumption                 | 1.5 - 2m³/h                   |
| Machine Dimensions                | L940*W440*H1440mm             |
| Equipment Weight                  | 85Kg                          |
| Package Dimensions                | L1600*W520*H550(Horizontally) |
| Package Weight(Wooden<br>Package) | 115Kg                         |

Note :This machine doesn't include high frequency Welding machine , air compressor and water pump.

## Picture:

Industrial machine diamond saw blade welding brazing frame machine

















## Contact us:

Fujian Nanan Boreway Machinery Co.,Ltd. Address: Shuitou Town,Quanzhou, Fujian, China

**Post Code:** 362342

TEL: (+86)595-86990206 FAX: (+86)595-86990220 WhatsApp:+86-18650679939 Email:boreway02@boreway.net