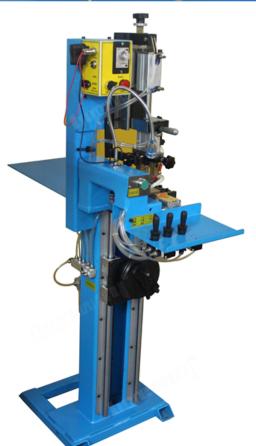

## Picture:

Industrial machine diamond saw blade welding brazing frame machine

#### Introduction:

Industrial machine diamond saw blade welding brazing frame machine. Compared with similar welding machine with a high level of automation, positioning accuracy, stability, and long service life. This series of products using user-friendly design, general workers can operate on the machine. In addition, the welding machine compact structure, most of the wearing parts can be found and purchased in the pneumatic tools shop in your side, rather than relying on the service agents.

#### Feature:

- 1. Welding diameter range: 240 ~ 900 mm(Max 1400mm)
- 2. Cylinder clamping saw blade base to ensure welding accuracy.
- 3.Small size, light weight, simple operation, general training can be operated simply.