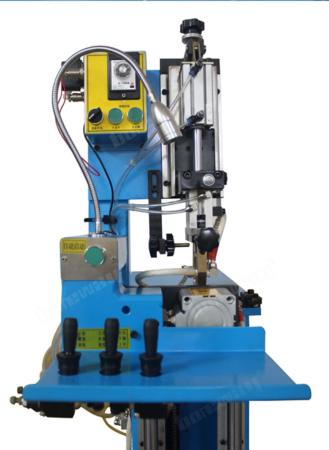

## Picture:

Industrial machine diamond saw blade welding brazing frame machine

#### Introduction:

Industrial machine diamond saw blade welding brazing frame machine. Compared with similar welding machine with a high level of automation, positioning accuracy, stability, and long service life. This series of products using user-friendly design, general workers can operate on the machine. In addition, the welding machine compact structure, most of the wearing parts can be found and purchased in the pneumatic tools shop in your side, rather than relying on the service agents.

#### Feature:

- 1. Welding diameter range: 240 ~ 900 mm(Max 1400mm)
- 2. Cylinder clamping saw blade base to ensure welding accuracy.
- 3.Small size, light weight, simple operation, general training can be operated simply.