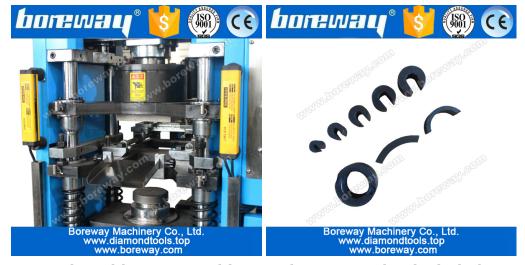

# Boreway Machinery Co., Ltd. www.diamondtools.top www.boreway.com This cold press machine can make the following diamond segments,also can ma

ke other kinds.

More Pics in details, Pls contact with us:)