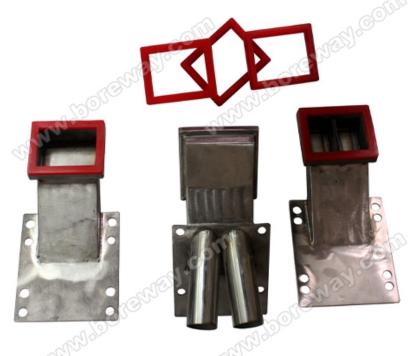

The Details of Diamond Segments Cold Press Machine

**Automatic Cold Press Machine Tools Accessories included** 

Boreway Machinery Co., Ltd. www.diamondtools.top www.boreway.com

Fully Auto Cold Press machine Tool Box included