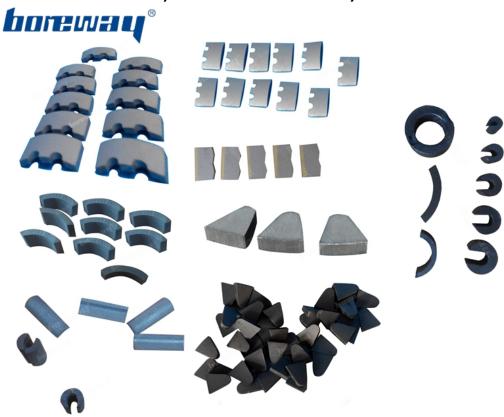

# Boreway Machinery Co., Ltd. www.diamondtools.top www.boreway.com This cold press machine can make the following diamond segments,also can ma

ke other kinds.

More Pics in details, Pls contact with us:)