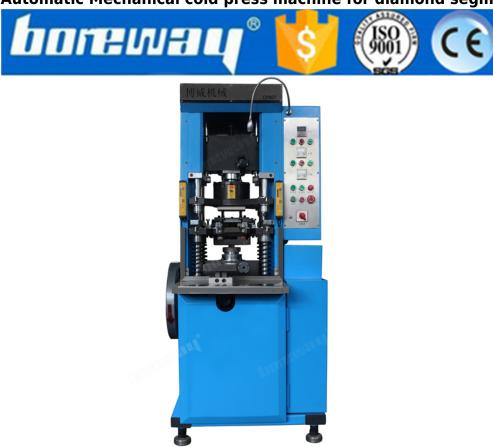

# **Pictures:**

Automatic Mechanical cold press machine for diamond segments 60T

Boreway Machinery Co., Ltd. www.diamondtools.top www.boreway.com

(ISO) 9001)

Boreway Machinery Co., Ltd. www.diamondtools.top www.boreway.com