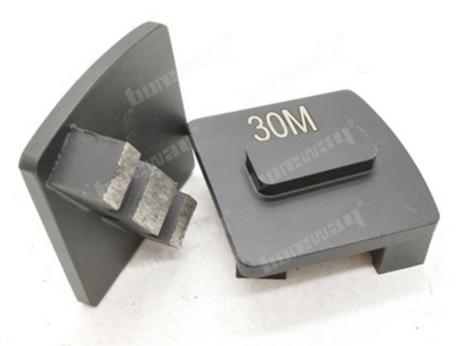

### Introduction:

1.**Husqvarna Wave Segment Metal Grinding Pad** is designed for used in Husqvarna floor grinding machines to remove the expoxy,glue,paint and other uneven coating of concrete,terrazzo and stone floor, show a smooth and brand new floor.

2.The diamond segment bonds for different floors, soft, medium and hard.The grinding blocks we provide are belong to high quality, please do not confuse these blocks with other cheap blocks.

3.**Husqvarna Wave Segment Metal Grinding Pad** is ideal for removing heavy coating, and it is extremely aggressive leaving and deep to medium scratch pattern.

4. It is usually used on floor grinding machines (such as husqvarna) with redi-lock (external plug) interface, can be quickly installed and dismantled, greatly improving the efficiency of work.

## **Specifications:**

The normal size of Husqvarna Wave Segment Metal Grinding Pad:

| Segment<br>Shape | Туре      | Grit No.            | Pin No. | Thickness |
|------------------|-----------|---------------------|---------|-----------|
| Wave             | Husqvarna | From 30#<br>To 400# | 1 Pin   | 12MM      |