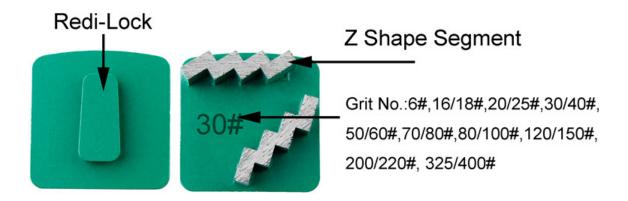

#### **Description:**

Connection: Redi-lock style

**Grit No.:** 6#, 16#, 20/25#, 30/40#, 50/60#, 70/80#, 80/100#,120/150#,

200/220#,325/400#

**Husqvarna Grinding Shoe With Z Segment Suppliers,** Metal bond diamonds high grinding efficiency and low grinding force generates less heat in the grinding process. Metal bond diamonds have high strength, excellent wear resistance, and a low friction coefficient.

### **Specification:**

The normal size of **Husqvarna Grinding Shoe With Z Segment Suppliers**:

| Product Name    | China Factory Diamond Grinding Pad Shoe Concrete Floor Husqvarna With Two Z Segment Suppliers |                   |                                       |
|-----------------|-----------------------------------------------------------------------------------------------|-------------------|---------------------------------------|
| Segment Shape   | Z Shape                                                                                       | Segment<br>Height | 12mm                                  |
| Place of Origin | Fujian, China                                                                                 | Brand             | Boreway                               |
| Item No.        | BW-HU-ZZS-01                                                                                  | Machine           | Husqvarna Grinder                     |
| Application     | Concrete Terrazzo Epoxy<br>floors                                                             | Material          | Diamond + Metal Powder<br>Combination |

#### **Husgvarna Grinding Shoe With Z Segment Suppliers**

- 1. Can be designed into a variety of different shapes of single segment or double segments, also can be customized according to the customer's special shape and specific numbers of segments.
- 2. For example below can be made into a three inch and ten segments grinding disc , providing an ultra-long service life , this model is recommended for large horsepower or large grinding machine.