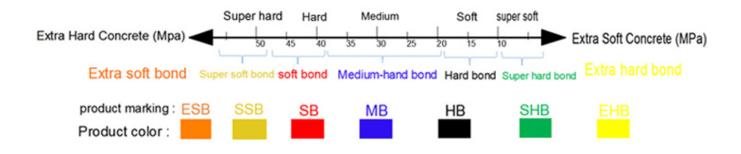

#### **Bond:**

Soft Bond – The metallic powder in the sintered segment wears away quickly releasing dull diamond crystals exposing new abrasive crystals to cut efficiently. Best used on hard surfaces.

Medium Bond - A metal bond strength right between that of soft and hard bonds.

Hard Bond – The bond of the metallic powder in the segment wears away slowly and prevents premature wear against soft, abrasive surfaces.

**Husqvarna Grinding Shoe With Z Segment Suppliers,** suitable for general (concrete, stone) grinding use while mostly they are used for paint, glue, epoxy removal and floor coating, high quality and high efficiency, long lifespan.

**Husqvarna Grinding Shoe With Z Segment Suppliers** has developed a very broad range of metal-bond diamond tools to achieve maximum capacity at minimum cost and to suit most types of floor. The matching of various floors and bond is as follows.