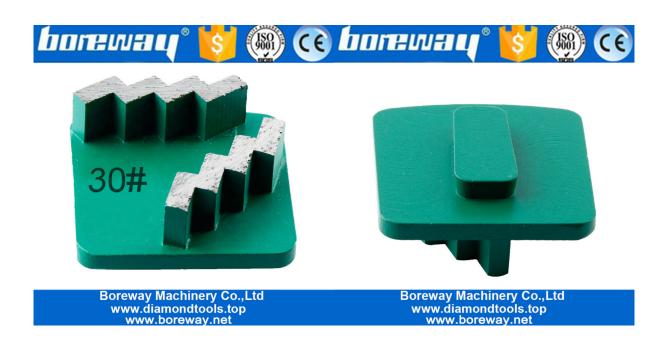

#### **Description:**

Connection: Redi-lock style

**Grit No.:** 6#, 16#, 20/25#, 30/40#, 50/60#, 70/80#, 80/100#,120/150#,

200/220#,325/400#

**Husqvarna Grinding Shoe With Z Segment Suppliers,** Metal bond diamonds high grinding efficiency and low grinding force generates less heat in the grinding process. Metal bond diamonds have high strength, excellent wear resistance, and a low friction coefficient.

### **Specification:**

The normal size of **Husqvarna Grinding Shoe With Z Segment Suppliers**:

| Product Name    | China Factory Diamond Grinding Pad Shoe Concrete Floor Husqvarna With Two Z Segment Suppliers |                   |                                       |
|-----------------|-----------------------------------------------------------------------------------------------|-------------------|---------------------------------------|
| Segment Shape   | Z Shape                                                                                       | Segment<br>Height | 12mm                                  |
| Place of Origin | Fujian, China                                                                                 | Brand             | Boreway                               |
| Item No.        | BW-HU-ZZS-01                                                                                  | Machine           | Husqvarna Grinder                     |
| Application     | Concrete Terrazzo Epoxy<br>floors                                                             | Material          | Diamond + Metal Powder<br>Combination |

#### **Husgvarna Grinding Shoe With Z Segment Suppliers**

- 1. Can be designed into a variety of different shapes of single segment or double segments, also can be customized according to the customer's special shape and specific numbers of segments.
- 2. For example below can be made into a three inch and ten segments grinding disc , providing an ultra-long service life , this model is recommended for large horsepower or large grinding machine.