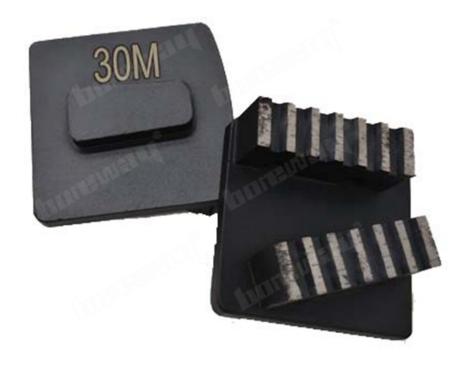

## **Introduction:**

- 1.**Husqvarna Abrasive Pad With Double Wave Segs** are designed for used in Husqvarna floor grinding machines to remove the expoxy,glue,paint and other uneven coating of concrete,terrazzo and stone floor, show a smooth and brand new floor.
- 2.The diamond segment bonds for different floors, soft, medium and hard. The grinding blocks we provide are belong to high quality, please do not confuse these blocks with other cheap blocks.
- 3. **Husqvarna Abrasive Pad With Double Wave Segs** are ideal for removing heavy coating, and it is extremely aggressive leaving and deep to medium scratch pattern.
- 4. It is usually used on floor grinding machines (such as husqvarna) with redi-lock (external plug) interface, can be quickly installed and dismantled, greatly improving the efficiency of work.

#### **Product Details:**

**Husqvarna Abrasive Grinding Polishing Pad With Double Wave Segment:** 

Boreway Machinery Co.,Ltd www.fordiamondtools.com www.diamondtools.top

Boreway Machinery Co.,Ltd www.fordiamondtools.com www.diamondtools.top