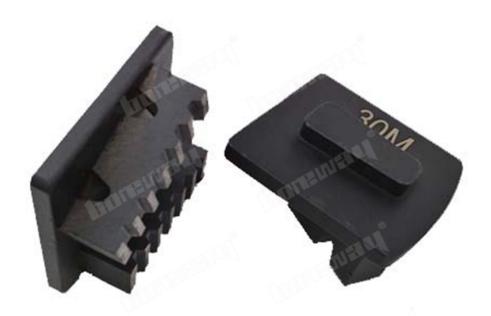

## **Introduction:**

- 1.**Husqvarna Abrasive Pad With Double Wave Segs** are designed for used in Husqvarna floor grinding machines to remove the expoxy,glue,paint and other uneven coating of concrete,terrazzo and stone floor, show a smooth and brand new floor.
- 2.The diamond segment bonds for different floors, soft, medium and hard. The grinding blocks we provide are belong to high quality, please do not confuse these blocks with other cheap blocks.
- 3. **Husqvarna Abrasive Pad With Double Wave Segs** are ideal for removing heavy coating, and it is extremely aggressive leaving and deep to medium scratch pattern.
- 4. It is usually used on floor grinding machines (such as husqvarna) with redi-lock (external plug) interface, can be quickly installed and dismantled, greatly improving the efficiency of work.

#### **Product Details:**

**Husqvarna Abrasive Grinding Polishing Pad With Double Wave Segment:** 

Boreway Machinery Co.,Ltd www.fordiamondtools.com www.diamondtools.top

Boreway Machinery Co.,Ltd www.fordiamondtools.com www.diamondtools.top