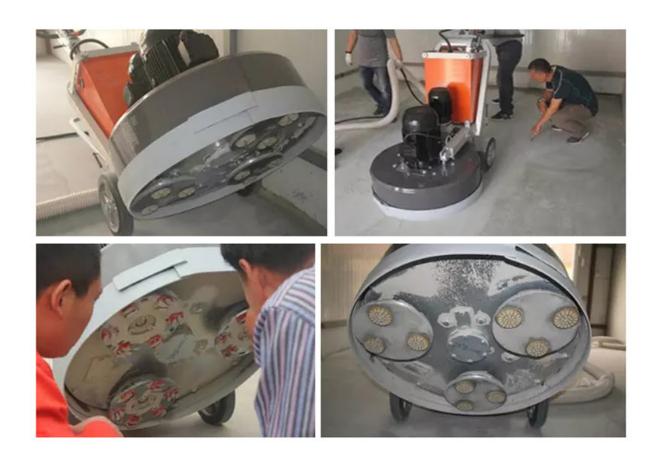

### **Application:**

Husqvarna 2 Segment Diamond Grinding Bar For Suppliers, is use for Husqvarna Grinder.

Metal bond diamonds high grinding efficiency and low grinding force generates less heat in the grinding process.

Husqvarna 2 Segment Diamond Grinding Bar For Suppliers For Husqvarna Grinder, Other Pads Use For Husqvarna, Werkmaster, Lavina, Sti, Htc, Blastrac, Scanmaskin, Klindex, Edco Grinders Etc.

**Husqvarna 2 Segment Diamond Grinding Bar For Suppliers** have high strength, excellent wear resistance, and a low friction coefficient.