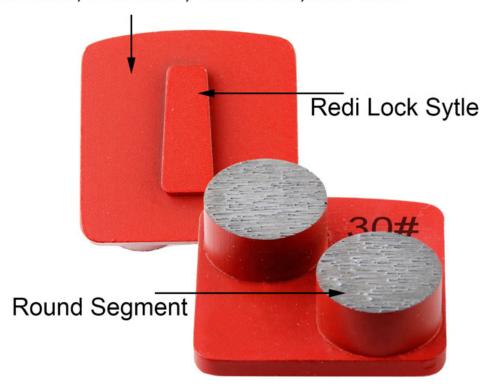

### **Description:**

Connection: Redi-lock style

**Grit No.:** 6#, 16#, 20/25#, 30/40#, 50/60#, 70/80#, 80/100#,120/150#,

200/220#,325/400#

**Features:**Husqvarna 2 Segment Diamond Grinding Bar Shoe For Grinding Concrete And Terrazzo Suppliers, Can be designed into a variety of different shapes of single segment or double segments , also can be customized according to the customer's special shape and specific numbers of segments.

### **Specification:**

The normal size of **Husqvarna 2 Segment Diamond Grinding Bar For Suppliers**:

| Product Name    | China Factory Diamond Grinding Pad Shoe Concrete Floor Husqvarna With Two Z Segment Suppliers |            |                                       |
|-----------------|-----------------------------------------------------------------------------------------------|------------|---------------------------------------|
| Segment Shape   | Round Shape                                                                                   | Segment SI | 25*12*2mm                             |
| Place of Origin | Fujian, China                                                                                 | Brand      | Boreway                               |
| Item No.        | BW-HU-RS-01                                                                                   | Machine    | Husqvarna Grinder                     |
| Application     | Concrete Terrazzo<br>Epoxy Floors                                                             | Material   | Diamond + Metal Powder<br>Combination |

### **Husqvarna 2 Segment Diamond Grinding Bar For Suppliers**

- 1. Can be designed into a variety of different shapes of single segment or double segments, also can be customized according to the customer's special shape and specific numbers of segments.
- 2. For example below can be made into a three inch and ten segments grinding disc , providing an ultra-long service life , this model is recommended for large horsepower or large grinding machine.