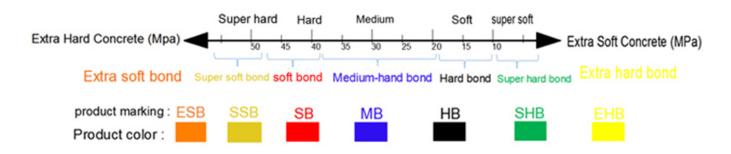

#### **Bond:**

Soft Bond – The metallic powder in the sintered segment wears away quickly releasing dull diamond crystals exposing new abrasive crystals to cut efficiently. Best used on hard surfaces.

Medium Bond - A metal bond strength right between that of soft and hard bonds.

Hard Bond - The bond of the metallic powder in the segment wears away slowly and prevents premature wear against soft, abrasive surfaces.

Husqvarna 2 Segment Diamond Grinding Bar Shoe For Grinding Concrete And Terrazzo Suppliers has developed a very broad range of metal-bond diamond tools to achieve maximum capacity at minimum cost and to suit most types of floor. The matching of various floors and bond is as follows.