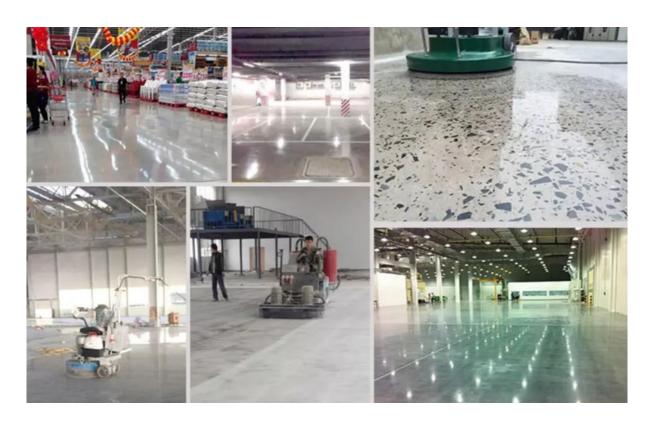

can be made into a three inch and ten segments grinding disc , providing an ultra-long service life , this model is recommended for large horsepower or large grinding machine.

suitable for general (concrete, stone) grinding use while mostly they are used for paint, glue, epoxy removal and floor coating, high quality and high efficiency, long lifespan.

**Husqvarna 2 Segment Diamond Grinding Bar For Suppliers** for general (concrete, stone) grinding use while mostly they are used for paint, glue, epoxy removal and

floor coating, high quality and high efficiency, long lifespan.