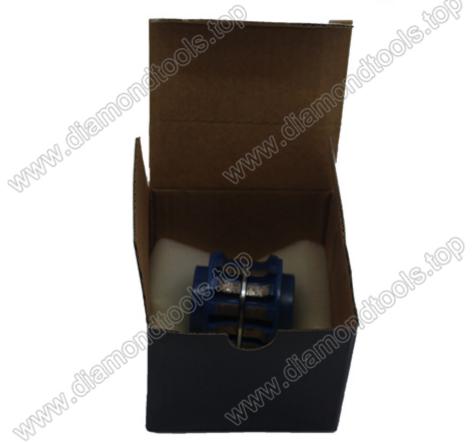

## **Packing**

Diamond router bits packing in the carton.

We can also pack the diamond router bits according to your requirements.

Special specifications need to be negotiated for delivery times.