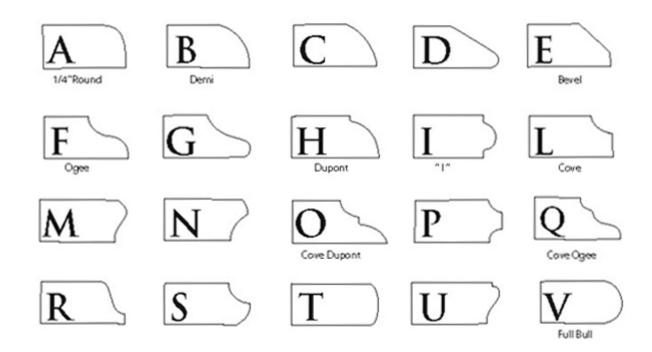

#### The specification of diamond router bits:

| Model | Shape                                            | Thickness                        | Diameter                                               | Connection        | Applicable<br>Materials                                         |
|-------|--------------------------------------------------|----------------------------------|--------------------------------------------------------|-------------------|-----------------------------------------------------------------|
| BW-RB | A,B,C,D,E<br>F,G,H,I,L<br>M,N,O,P,Q<br>R,S,T,U V | 20 mm<br>30 mm<br>40 mm<br>50 mm | 50mm<br>60mm<br>70mm<br>80mm<br>90mm<br>100mm<br>125mm | M10<br>M12<br>M14 | Granite<br>Marble<br>Quartz<br>Artificial stone<br>Other stones |

Shape: