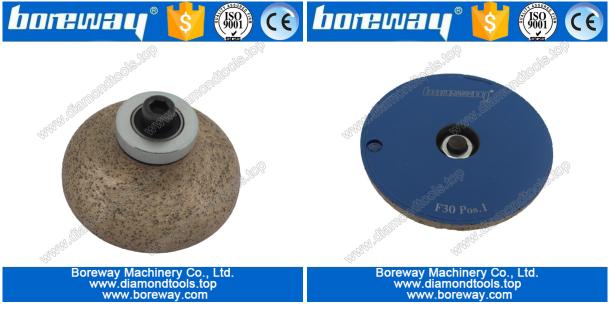

### **Brief introduction:**

This F30\*M10 continuous type diamond router bits are widely used on portable profiling machines for processing the edge of stone kitchen tops, vanity tops, counter tops, table tops etc. We offer a wide range & shapes with different sizes to satisfy your exact profiling needs.From coarse grit to soft grit, finally polishing.These diamond router bits must be wet use.

#### The specification of diamond router bits:

| Model | Shape                                            | Thickness                        | Diameter                                               | Connection        | Applicable<br>Materials                                         |
|-------|--------------------------------------------------|----------------------------------|--------------------------------------------------------|-------------------|-----------------------------------------------------------------|
| BW-RB | A,B,C,D,E<br>F,G,H,I,L<br>M,N,O,P,Q<br>R,S,T,U V | 20 mm<br>30 mm<br>40 mm<br>50 mm | 50mm<br>60mm<br>70mm<br>80mm<br>90mm<br>100mm<br>125mm | M10<br>M12<br>M14 | Granite<br>Marble<br>Quartz<br>Artificial stone<br>Other stones |

# Boreway Machinery Co., Ltd. www.diamondtools.top www.boreway.com

The following shows only part of the product,other products can be customized according to your needs

If you do not find the product you want,please contact us for more products details.