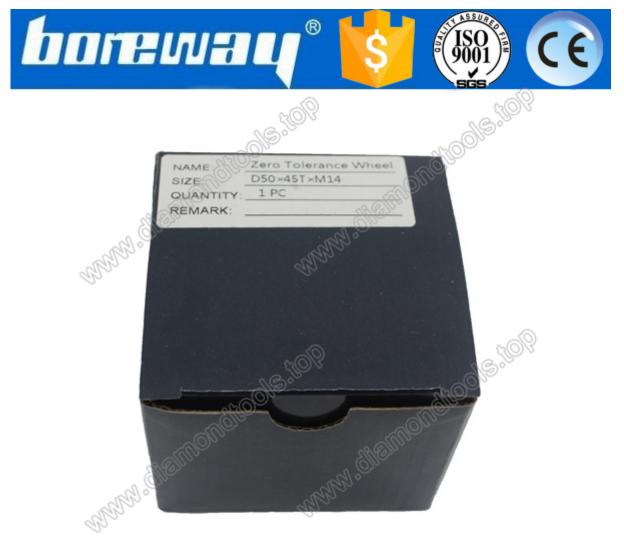

## Packing

Diamond router bits packing in the carton.

We can also pack the diamond router bits according to your requirements.

Special specifications need to be negotiated for delivery times.