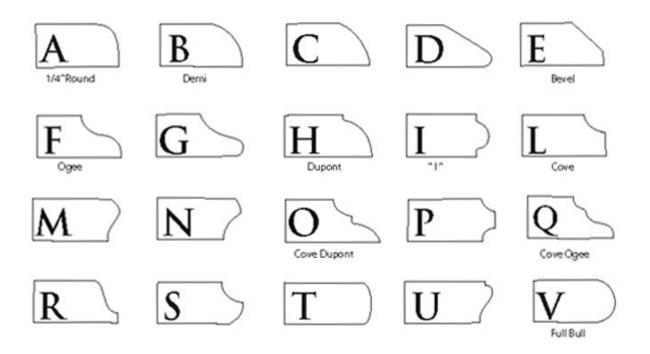

#### The specification of diamond router bits:

| Model | Shape                                            | Thickness                        | Diameter                                               | Connection        | Applicable<br>Materials                                         |
|-------|--------------------------------------------------|----------------------------------|--------------------------------------------------------|-------------------|-----------------------------------------------------------------|
| BW-RB | A,B,C,D,E<br>F,G,H,I,L<br>M,N,O,P,Q<br>R,S,T,U V | 20 mm<br>30 mm<br>40 mm<br>50 mm | 50mm<br>60mm<br>70mm<br>80mm<br>90mm<br>100mm<br>125mm | M10<br>M12<br>M14 | Granite<br>Marble<br>Quartz<br>Artificial stone<br>Other stones |

Shape:

**boneway**®

CE