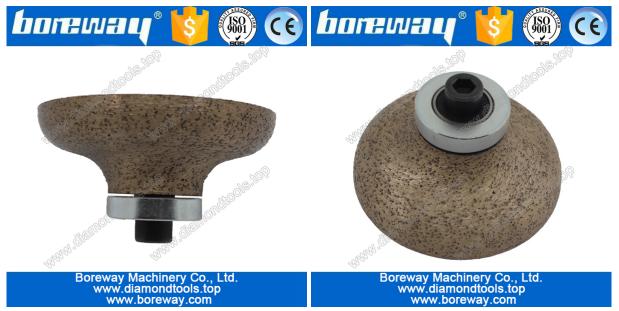

### **Brief introduction:**

This F30\*M10 continuous type diamond router bits are widely used on portable profiling machines for processing the edge of stone kitchen tops, vanity tops, counter tops, table tops etc. We offer a wide range & shapes with different sizes to satisfy your exact profiling needs.From coarse grit to soft grit, finally polishing.These diamond router bits must be wet use.

#### The specification of diamond router bits:

| Model | Shape                                            | Thickness                        | Diameter                                               | Connection        | Applicable<br>Materials                                         |
|-------|--------------------------------------------------|----------------------------------|--------------------------------------------------------|-------------------|-----------------------------------------------------------------|
| BW-RB | A,B,C,D,E<br>F,G,H,I,L<br>M,N,O,P,Q<br>R,S,T,U V | 20 mm<br>30 mm<br>40 mm<br>50 mm | 50mm<br>60mm<br>70mm<br>80mm<br>90mm<br>100mm<br>125mm | M10<br>M12<br>M14 | Granite<br>Marble<br>Quartz<br>Artificial stone<br>Other stones |

# Boreway Machinery Co., Ltd. www.diamondtools.top www.boreway.com

The following shows only part of the product,other products can be customized according to your needs

If you do not find the product you want,please contact us for more products details.