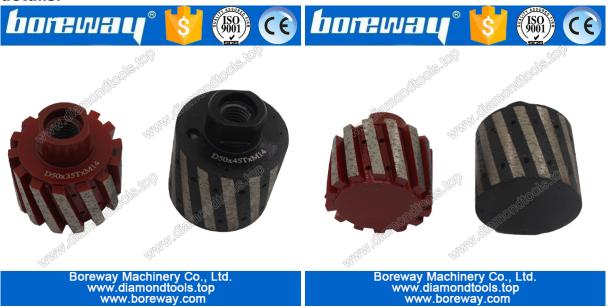

#### **Brief introduction:**

D50\*45T\*M14 diamond zero tolerance wheels are used for grinding granite marble and other stone, resin filled zero tolerance grinding wheels are usually used after segmented diamond zero tolerance grinding wheels, make the stone surface smooth and tidy. For more better polishing effection, please use resin diamond zero tolerance polishing wheels finally.

#### **Using sequence:**

From coarse grit to soft grit, finally polishing. These diamond drum wheels must be wet use.

All of our products have been strictly tested before access to market. Other specifications can be customized according to requirements.

#### The specification of diamond zero tolerance grinding wheels:

| Code No.    | Diameter  | Grit                      | Working<br>Method  | Segment<br>Length    | Connection              |
|-------------|-----------|---------------------------|--------------------|----------------------|-------------------------|
| BW-DGW-Z-01 | 25mm(1")  | Rough<br>- Medium<br>Hard | Wet use<br>Dry use | 20mm<br>35mm<br>45mm | M14<br>1/2-G<br>5/8"-11 |
| BW-DGW-Z-01 | 50mm(2")  |                           |                    |                      |                         |
| BW-DGW-Z-01 | 75mm(3")  |                           |                    |                      |                         |
| BW-DGW-Z-01 | 100mm(4") |                           |                    |                      |                         |