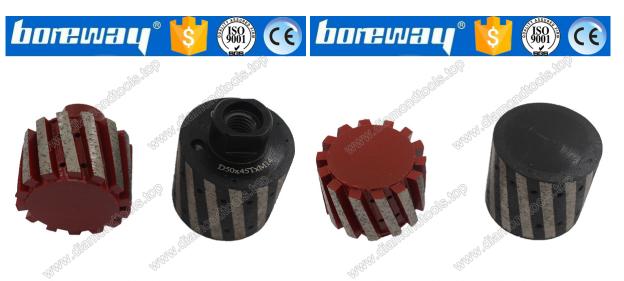

#### **Brief introduction:**

D50\*45T\*M14 diamond zero tolerance wheels are used for grinding granite marble and other stone, resin filled zero tolerance grinding wheels are usually used after segmented diamond zero tolerance grinding wheels, make the stone surface smooth and tidy. For more better polishing effection, please use resin diamond zero tolerance polishing wheels finally.

#### **Using sequence:**

From coarse grit to soft grit, finally polishing. These diamond drum wheels must be wet use.

All of our products have been strictly tested before access to market. Other specifications can be customized according to requirements.

#### The specification of diamond zero tolerance grinding wheels:

| Code No.    | Diameter  | Grit                      | Working<br>Method  | Segment<br>Length    | Connection              |
|-------------|-----------|---------------------------|--------------------|----------------------|-------------------------|
| BW-DGW-Z-01 | 25mm(1")  | Rough<br>- Medium<br>Hard | Wet use<br>Dry use | 20mm<br>35mm<br>45mm | M14<br>1/2-G<br>5/8"-11 |
| BW-DGW-Z-01 | 50mm(2")  |                           |                    |                      |                         |
| BW-DGW-Z-01 | 75mm(3")  |                           |                    |                      |                         |
| BW-DGW-Z-01 | 100mm(4") |                           |                    |                      |                         |