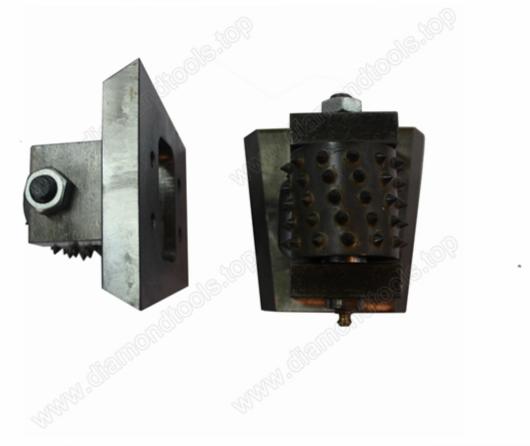

# **Features:**

1:60s frankfurt surface hammer roller for grinite has high grinding efficiency and long lifespan.

- 2. Uniform, real and natural processing surface.
- 3. Much lower production costs compared with traditional processing method.

#### **Specifications:**

The followings are the normal specifications of our **60s frankfurt surface hammer roller** :

| Product name                         | Roller quantity | Туре                       |
|--------------------------------------|-----------------|----------------------------|
| Frankfurt diamond bush hammer roller | 45s<br>60s      | With nipple<br>none pipple |

The above specification just a reference for clients. Other specifications can be ordered by customers.

#### **Picture:**

#### 60s frankfurt surface hammer roller





CE

# Boreway Machinery Co., Ltd. www.diamondtools.top www.boreway.com

Similar Product:

45S Frankfurt surface hammer roller





CE

## Boreway Machinery Co., Ltd. www.diamondtools.top www.boreway.com

### Contact Us:

Fujian Nanan Boreway Machinery Co.,Ltd. Address: Huahui Center 605, Shuitou Town,Quanzhou, Fujian, China. Post Code: 362342 Tel.: 0086-595-86990206 Fax: 0086-595-86990220 Mobile/WhatsApp: 0086-18650679939 Wechat: +86 18650679939 E-mail: boreway@boreway.com Website: http://www.diamondtools.top