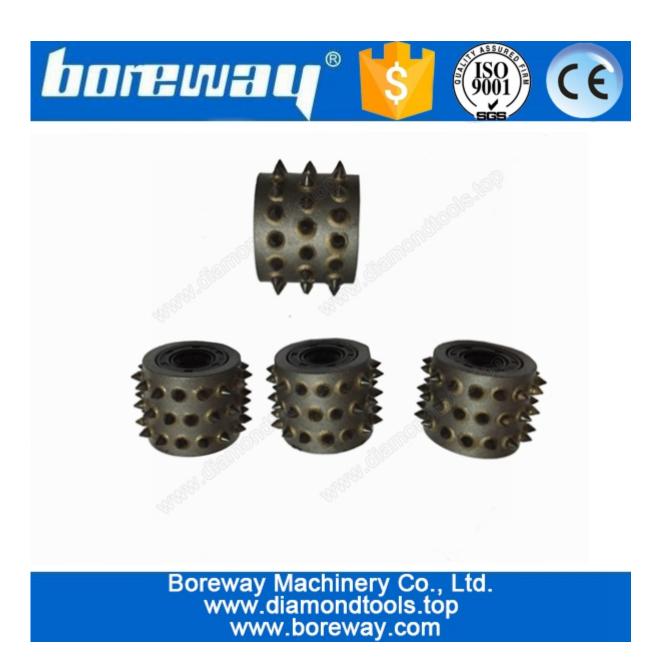

## Introduction:

**45s diamond bush hammer roller without support block** is used on manual grinding machines or auto/semiauto bush hammered

machines to process bush hammered litchi surface on concrete granite,marble and other stone surface. The processing surface can be very uniform and seems real and natural. The rollers can be changed conveniently,greatly reduced the production costs.

## **Picture:**

45s diamond bush hammer roller without support block

Related product:

150mm 3 rollers Stone Slab Surface Grinder, Concrete bush hammer for angle grinder

CE

Boreway Machinery Co., Ltd. www.diamondtools.top www.boreway.com