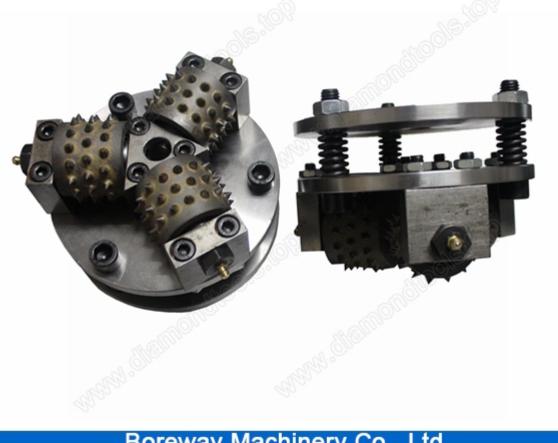

## **Picture:**

45s diamond bush hammer roller without support block

Related product:

150mm 3 rollers Stone Slab Surface Grinder, Concrete bush hammer for angle grinder

CE

Boreway Machinery Co., Ltd. www.diamondtools.top www.boreway.com