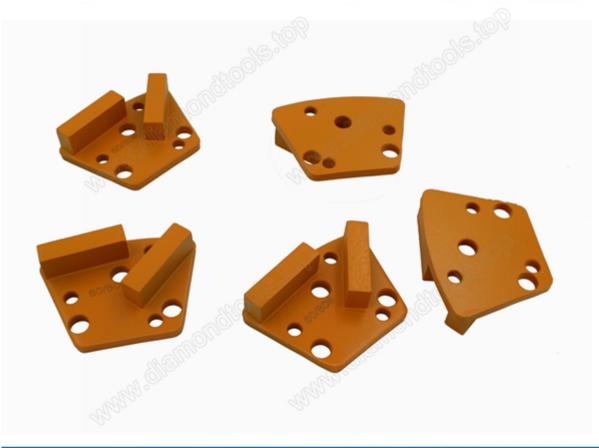

## Introduction:

30/40# floor grinding diamond block is designed specifically for Concrete floor restoration professional, for quick removal of any materials, bonds Hard, Medium, or Soft available for kinds of concrete. The segment of 30/40# floor grinding diamond block is ideal for removing heavy coating. The segment is extremely aggressive leaving and deep to medium scratch pattern. The segments remove adhesives, coating and lippage, taking the floor from coarsely structured surface to pre-polishing.

## Features:

1. High aggressive and efficient for various concrete floors.

- 2. Stable performance and long lifespan
- 3. Different hardness for different concrete are available upon clients'.

## **Specifications:**

The followings are the normal specifications of our **30/40# floor grinding diamond block:** 

| Product Code | Product Name S        | Segment Materia | l Segment<br>Shape | Segment<br>Number | Grit                                            | Applications         |
|--------------|-----------------------|-----------------|--------------------|-------------------|-------------------------------------------------|----------------------|
| BW-TR        | Trapezoid<br>Grinding | Diamond         | Cuboid             | 2-3               | #6, #16, #25, #30, #40,<br>#50, #60, #80, #100, | Concrete<br>Terrazzo |
|              | Plate/Block           |                 |                    |                   | #120, #150, #170, #200                          | Stone Floor          |