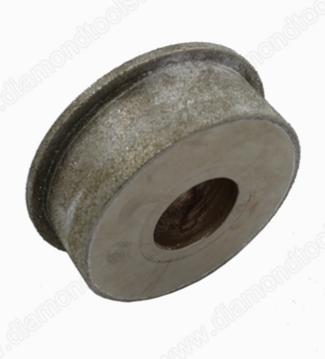

## Introduction:

**Vacuum Brazed CNC Profiling Wheel For Marble D67\*37T\*35H** are used for profiling and polishing the edge, side of stone ,elevator door cover and frame of fireplace .Their merits are extremely high glossy surface , and high accuracy in size and shape.

## **Picture:**

Vacuum Brazed CNC Profiling Wheel For Marble D67\*37T\*35H

Boreway Machinery Co., Ltd. www.diamondtools.top www.boreway.com

**Related Product:** 

**CNC Diamond Milling Wheel For Stone D67\*37T\*35H** 