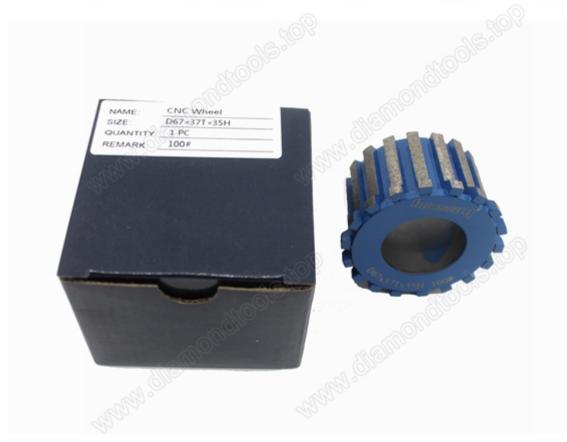

## **Picture:**

Vacuum Brazed CNC Profiling Wheel For Marble D67\*37T\*35H

Boreway Machinery Co., Ltd. www.diamondtools.top www.boreway.com

**Related Product:** 

**CNC Diamond Milling Wheel For Stone D67\*37T\*35H** 