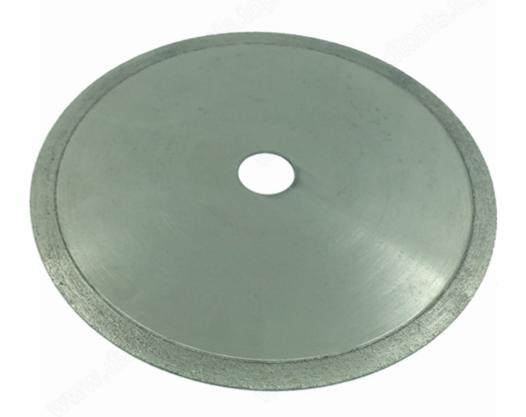

# **Description**

This **Super Thin Sintering Diamond Saw Blade For Agate** for cutting glass, jade, precious stones,

agate and other non-metallic materials, low loss material, cutting surface is smooth, the saw blade is the preferred processing precious materials.

#### **Features:**

- 1. Super thin reduce the waste of gem or other material;
- 2. High efficiency avoid the broken of gem;
- 3.Good performance and long lifespan.

### **Specification:**

The normal specification of **Super Thin Sintering Diamond Saw Blade For Agate** we supply:

| Diameter  | 100-500mm                              |
|-----------|----------------------------------------|
| Width     | 5-10mm                                 |
| Thickness | 0.7-1.4mm                              |
| Process   | Diamond and metal                      |
| Applicate | Jade gem jewelry emerald glass crystal |

#### **Picture:**

**Super Thin Sintering Diamond Saw Blade For Agate** 

Boreway Machinery Co., Ltd. www.diamondtools.top www.boreway.com

Boreway Machinery Co., Ltd. www.diamondtools.top www.boreway.com

**Related Product:** 