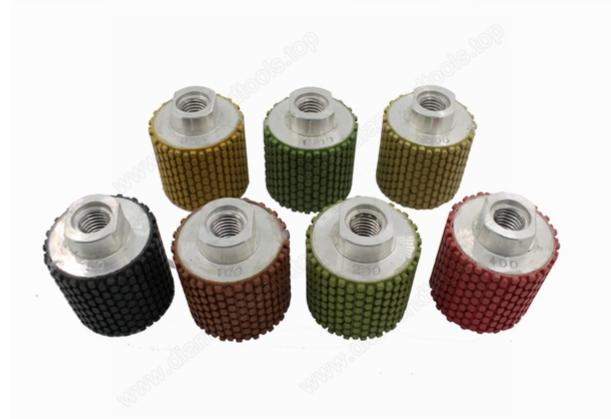

## Introduction:

Segemnt Drum Polishing Machine For Sink Hole D50\*35T\*M14 are for grinding and polishing sink holes on the slab,

Kitchens etc., which is the most effective way to grind and polish the tight radius.

## **Specifications:**

The followings are the normal specifications of our Segemnt Drum Polishing Machine For Sink Hole D50\*35T\*M14:

| Code No.                       | Diameter              | Grit No. | Working<br>Method | Segment<br>Length | Connection |
|--------------------------------|-----------------------|----------|-------------------|-------------------|------------|
| BW-ZTW-M01-01                  | 25mm(1")              | Rough    | Wet or Dry        | 20mm              | M14        |
| BW-ZTW-M01-02                  | 50mm(2")              | Medium   |                   | 35mm              | 5/8"-11    |
| BW-ZTW-M01-03<br>BW-ZTW-M01-04 | 75mm(3")<br>100mm(4") | Hard     |                   | 45mm              | 1/2"G      |

## Picture: Segemnt Drum Polishing Machine For Sink Hole D50\*35T\*M14

Related product: Rubber Grinding Wheel For Granite D50\*45T\*M14

ASSURED

E

CE

Boreway Machinery Co., Ltd. www.diamondtools.top www.boreway.com