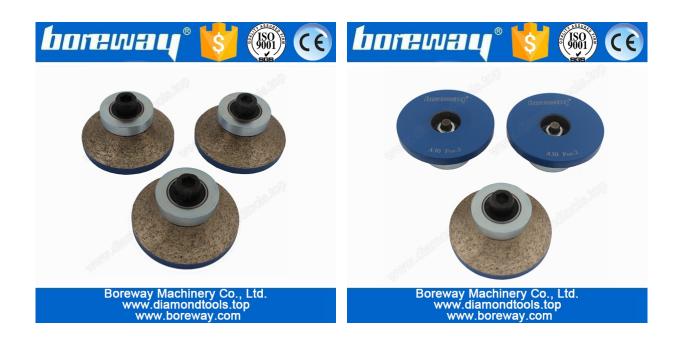

|
|                          | Pos6     | 600#     |          |                              |                                                                   |                                        |
|                          | Pos7     | 1000#    |          |                              |                                                                   |                                        |
|                          | Pos8     | Optional |          |                              |                                                                   |                                        |

The above specifications are for reference, other specifications can be ordered by customers.

### **Picture:**

## Portable Router Grinding Wheel For Stone A30\*M8



## **Related product:**

## Portable Diamond Cut Router bit T30\*M8





# Boreway Machinery Co., Ltd. www.diamondtools.top www.boreway.com

#### **Contact us:**

#### Fujian Nanan Boreway Machinery CO., Ltd.

ADD:Shuitou Town,Quanzhou,Fujian,China

Post Code:362342

TEL:(+86)595-86990206

FAX:(+86)595-86990220

Skype:boreway02

Whatsapp:(+86)18359335376

Wechat:Sherry\_154

Email:boreway02@boreway.net