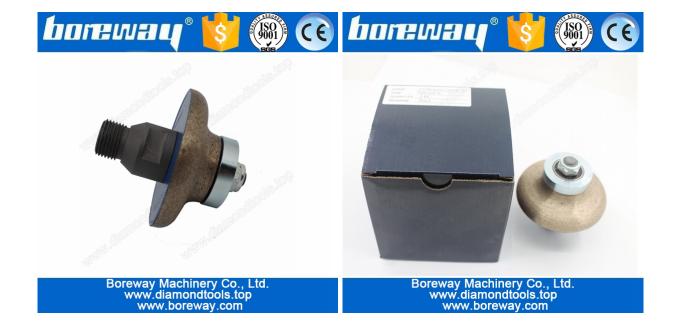

# **Picture:**

Ogee Diamond Sintered Metal Profiling Router F20\*1/2"G

## Introduction:

**Ogee Diamond Sintered Metal Profiling Router F20\*1/2"G** are used for CNC machine or portable machine processing the granite,

marble, other stones and the counter. Their merits are high efficiency of production, exact figure.