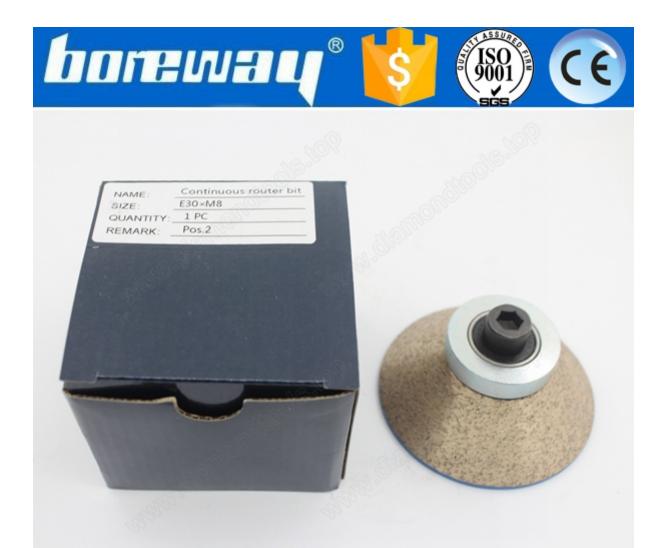

# **Related product:**

**Metal Continuous Diamond Router Bits For Marble E30\*M8** 