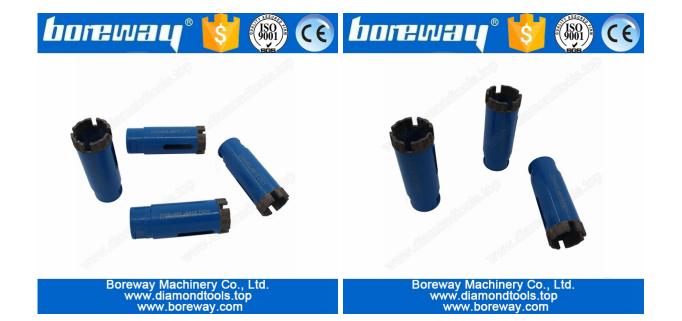

| 127mm (5")            | 24x4x10    |                  |               |                                       |                           |
| The section of the se | Non-track and Comment | f          | ۱                |               |                                       |                           |

The above specification just a reference for customer. Other specification can be ordered by clients.

#### **Picture:**

# Dry Use Diamond Core Drill Bit For Granite D35\*85L\*M16



## **Related product:**

Dry use diamond core drill for granite 1-3/8"