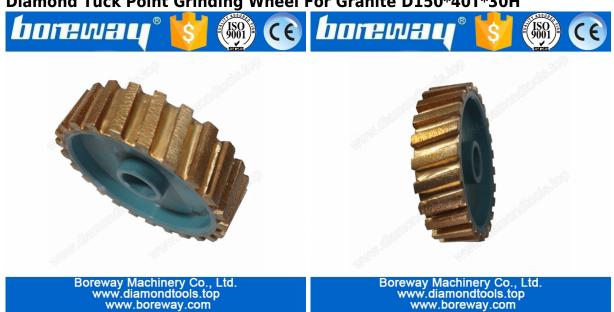

## Introduction:

Diamond Tuck Point Grinding Wheel For Granite D150\*40T\*30H are used for profiling and polishing the edge, side of stone, elevator door cover and frame of fireplace. Their merits are extremely high glossy surface, and high accuracy in size and shape.

#### Picture:

Diamond Tuck Point Grinding Wheel For Granite D150\*40T\*30H