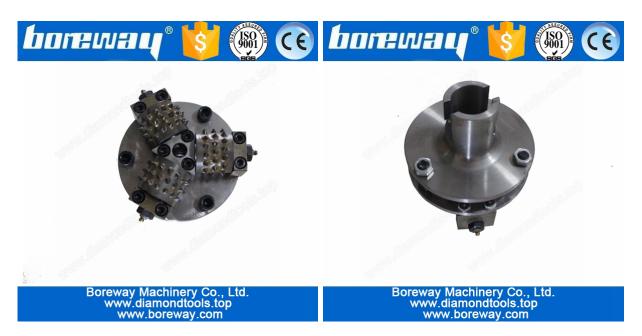

#### **Picture:**

### Introduction:

**Diamond Bush Hammer Concrete Surface D150x3Tx45sx40H** is used on manual grinding machines or auto/semi-auto bush hammered machines to process bush hammered litchi surface on concrete granite,marble and other stone surface.

The processing surface can be very uniform and seems real and natural.

The rollers can be changed conveniently, greatly reduced the production costs.

#### **Features:**

- 1. For grinite has high grinding efficiency and long lifespan.
- 2.Uniform,real and natural processing surface.
- 3. Much lower production costs compared with traditional processing method.