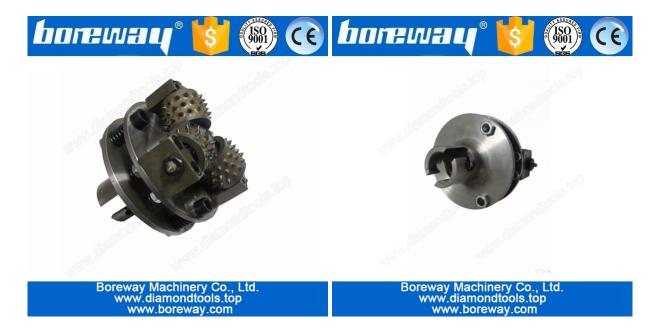

#### **Picture:**

### Introduction:

**Diamond Bush Hammer Concrete Surface D150x3Tx45sx40H** is used on manual grinding machines or auto/semi-auto bush hammered machines to process bush hammered litchi surface on concrete granite,marble and other stone surface.

The processing surface can be very uniform and seems real and natural.

The rollers can be changed conveniently, greatly reduced the production costs.

#### **Features:**

- 1. For grinite has high grinding efficiency and long lifespan.
- 2.Uniform,real and natural processing surface.
- 3. Much lower production costs compared with traditional processing method.