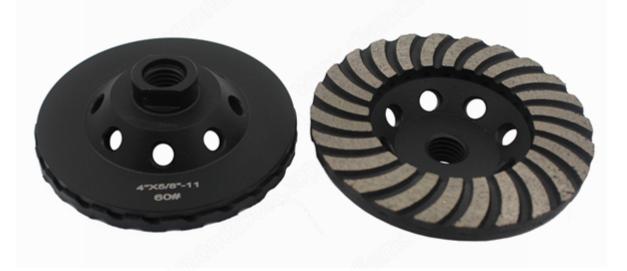

#### **Description:**

**D100x5/8"-11 120# Double Layers Turbo Wave Cup Wheel** are mainly used for grinding surface of concrete an other materiasl. With the advantages of convenient use and high grinding efficiency, it is the most effective tool for fase grinding, trimming of stone and concrete. It is usually used on small handheld electric or pneumatic grinding machines, it can also be used on large grinding machines, like continuous grinding machines.

## Specification:

The normal specification of D100x5/8"-11 120# Double Layers Turbo Wave Cup Wheel:

| Diameter | Thickness | Connection                                                    | Grit               | Application materials                                  | Application machines                                                                      |
|----------|-----------|---------------------------------------------------------------|--------------------|--------------------------------------------------------|-------------------------------------------------------------------------------------------|
| 50mm     | 5mm       | M10<br>M12<br>M14<br>20mm<br>22.23mm<br>5/8"-11<br>Snail lock | 30#<br>60#<br>120# | Granite<br>Marble<br>concrete<br>Quartz<br>Other stone | Electric grinding machines<br>Pneumatic grinding machines<br>Continuous grinding machines |
| 80mm     | 5mm       |                                                               |                    |                                                        |                                                                                           |
| 100mm    | 5mm       |                                                               |                    |                                                        |                                                                                           |
| 125mm    | 5mm       |                                                               |                    |                                                        |                                                                                           |
| 150mm    | 5mm       |                                                               |                    |                                                        |                                                                                           |
| 180mm    | 5mm       |                                                               |                    |                                                        |                                                                                           |

## Picture: D100x5/8"-11 120# Double Layers Turbo Wave Cup Wheel