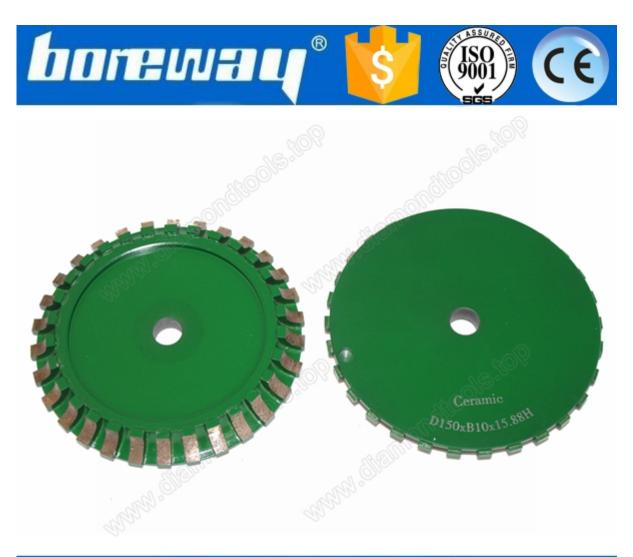

# Picture Ceramic Profile Diamond Cutting Wheels D300\*B10\*50H 100#

Related product: D150 ceramic chamfering grinding wheel

Boreway Machinery Co., Ltd. www.diamondtools.top www.boreway.com