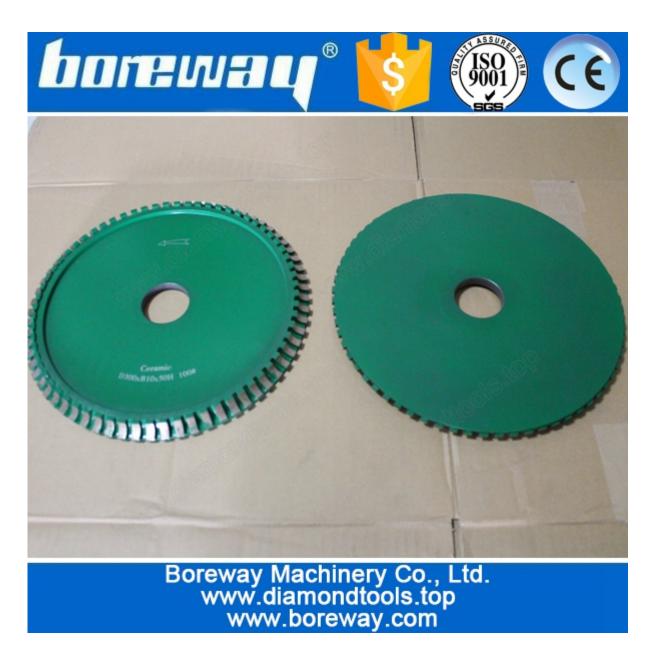

## Ceramic Profile Diamond Cutting Wheels D300\*B10\*50H

100# set thick round, mounted on milling machine, line machine ,

bridge cutting machine, mainly used in ceramic chamfer.

We offer 12 ", 14", 16 ", 18" 50 / 60mm bore diameter and standards, there are steel -based, aluminum and plastic

# Picture Ceramic Profile Diamond Cutting Wheels D300\*B10\*50H 100#

Related product: D150 ceramic chamfering grinding wheel

Boreway Machinery Co., Ltd. www.diamondtools.top www.boreway.com