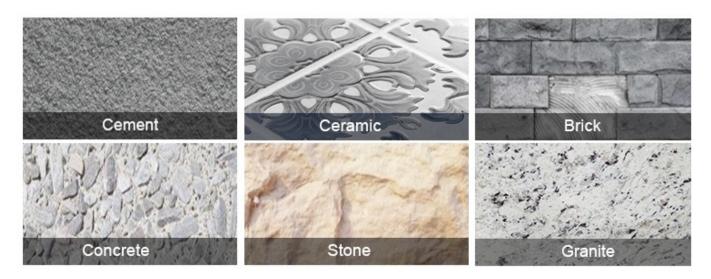

### **Description:**

**Circular Porcelain Concrete Cutting Blade** is a particularly stable and mature diamond saw blade, especially suitable for cutting ceramics, porcelain, vitrified tiles, granite, stoneware, hard tiles and other stone.

## **Applications:**

**Circular Porcelain Concrete Cutting Blade** is suitable for kinds of granite, stone, limestone, sandstone, basalt, natural stone lava stone etc.