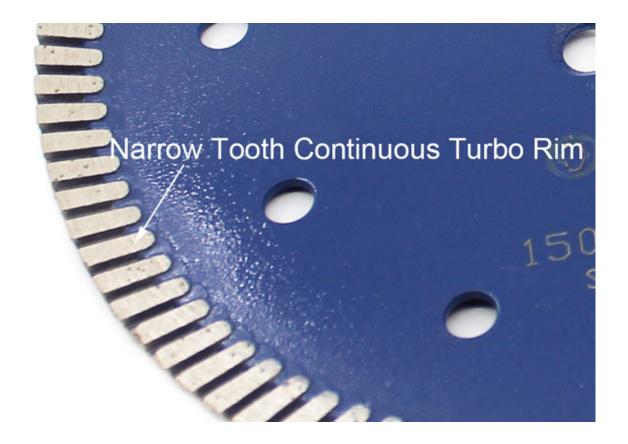

### **Circular Porcelain Concrete Cutting Blade**

- 1, Hot-pressed sintered blades provide long working lifements which can cutting multi materials
- 2, Ultra-thin(1. 2mm at cutting edge) for fast cutting andow wasteHard material, granite marble tile ceramic brick ect

- 3, New Design of Mesh turbo rim segment, the meshe
- 4. High quality industrial diamond grain was used in sege