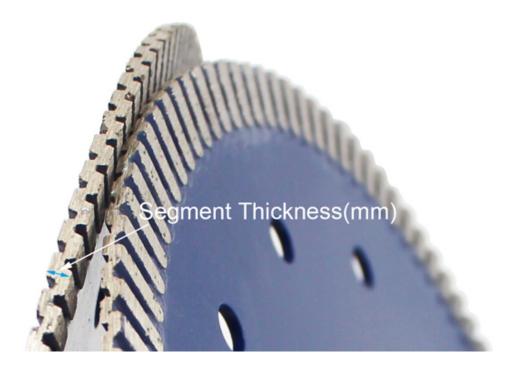

| Segment Thickness:  | 2.6mm                                              |
|---------------------|----------------------------------------------------|
| Segment Width:      | 34.4mm                                             |
| Size:               | 230m,9inch                                         |
| Production Process: | Cold Pressed                                       |
| Segment Height:     | 8/10/12mm                                          |
| Bore Size:          | 16/20mm,22.23mm,25.4mm,50mm                        |
| Application:        | Stone, Concrete, Ceramic, Porcelain, Tile, Masonry |
| Machinery:          | Angle Grinder,Circular Saw,Table Saw, Etc.         |