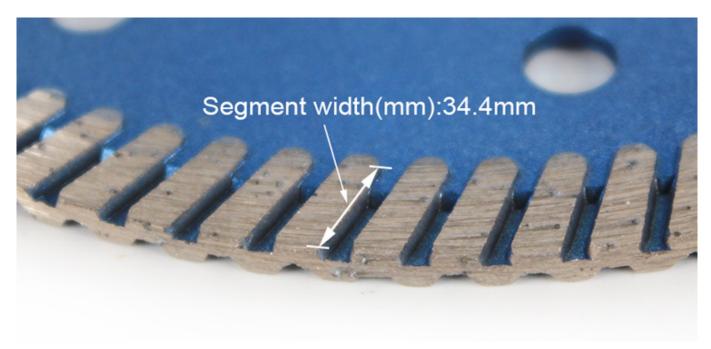

| Segment Thickness:  | 2.6mm                                              |
|---------------------|----------------------------------------------------|
| Segment Width:      | 34.4mm                                             |
| Size:               | 230m,9inch                                         |
| Production Process: | Cold Pressed                                       |
| Segment Height:     | 8/10/12mm                                          |
| Bore Size:          | 16/20mm,22.23mm,25.4mm,50mm                        |
| Application:        | Stone, Concrete, Ceramic, Porcelain, Tile, Masonry |
| Machinery:          | Angle Grinder,Circular Saw,Table Saw, Etc.         |