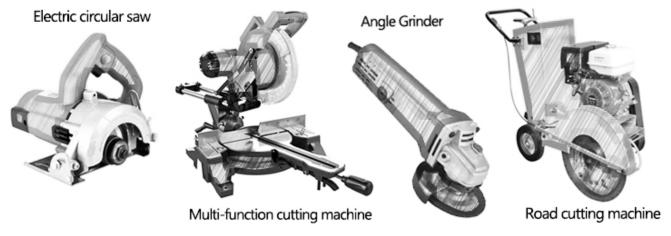

## **Applications Machine:**

### **Circular Porcelain Concrete Cutting**

**Blade** use for angle grinder, circular saw, masonry saw, table saw