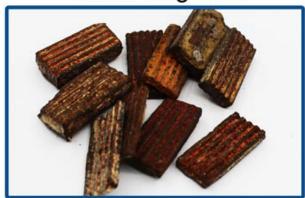

### **Circular Porcelain Concrete Cutting Blade**

- 1, Hot-pressed sintered blades provide long working lifements which can cutting multi materials
- 2, Ultra-thin(1. 2mm at cutting edge) for fast cutting andow wasteHard material, granite marble tile ceramic brick ect

- 3, New Design of Mesh turbo rim segment, the meshe
- 4. High quality industrial diamond grain was used in sege