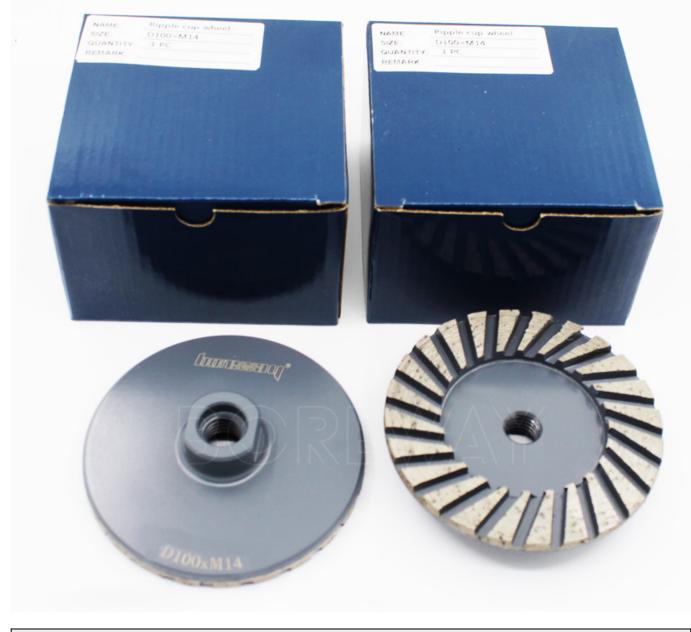

### **Product Specification:**

The followings are the normal specifications of our **China Diamond Ripple Cup Wheel Manufacturer** :

| Diameter | Diameter Connection |     | Segment Shape  |  |
|----------|---------------------|-----|----------------|--|
| 100mm    | M14                 | Wet | Ripple Segment |  |

More normal specification of Cup Diamond Grinding Wheel:

| Diameter | Thickness | Connection      | Grit No.           | Application<br>Materials                    | Application<br>Machines                                           |
|----------|-----------|-----------------|--------------------|---------------------------------------------|-------------------------------------------------------------------|
| 50MM     | 5MM       | M12             |                    |                                             |                                                                   |
| 80MM     | 5MM       | M14             |                    | Granite                                     | Electric Grinding<br>Machines                                     |
| 100MM    | 5MM       | 20mm<br>22.23mm | 30#<br>60#<br>120# | Marble<br>Concrete<br>Quartz<br>Other Stone | Pneumatic Grinding<br>Machines<br>Continuous<br>Grinding Machines |
| 125MM    | 5MM       | 5/8"-11         |                    |                                             |                                                                   |
| 150MM    | 5MM       | Snail lock      |                    |                                             |                                                                   |
| 180MM    | 5MM       |                 |                    |                                             |                                                                   |