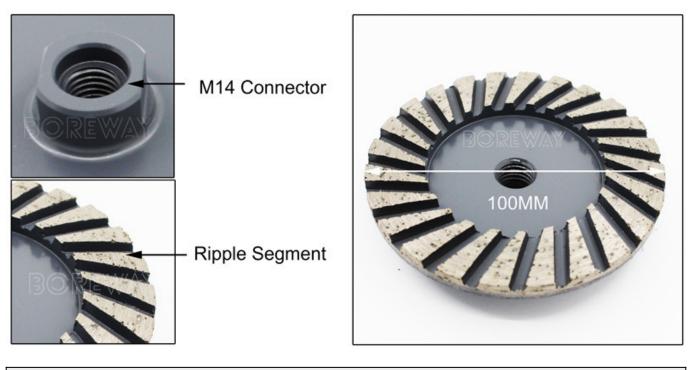

### **Product Specification:**

The followings are the normal specifications of our **China Diamond Ripple Cup Wheel Manufacturer** :

| Diameter | Diameter Connection |     | Segment Shape  |  |
|----------|---------------------|-----|----------------|--|
| 100mm    | M14                 | Wet | Ripple Segment |  |

More normal specification of Cup Diamond Grinding Wheel:

| Diameter | Thickness | Connection      | Grit No.           | Application<br>Materials                    | Application<br>Machines                                           |
|----------|-----------|-----------------|--------------------|---------------------------------------------|-------------------------------------------------------------------|
| 50MM     | 5MM       | M12             |                    |                                             |                                                                   |
| 80MM     | 5MM       | M14             |                    | Granite                                     | Electric Grinding<br>Machines                                     |
| 100MM    | 5MM       | 20mm<br>22.23mm | 30#<br>60#<br>120# | Marble<br>Concrete<br>Quartz<br>Other Stone | Pneumatic Grinding<br>Machines<br>Continuous<br>Grinding Machines |
| 125MM    | 5MM       | 5/8"-11         |                    |                                             |                                                                   |
| 150MM    | 5MM       | Snail lock      |                    |                                             |                                                                   |
| 180MM    | 5MM       |                 |                    |                                             |                                                                   |