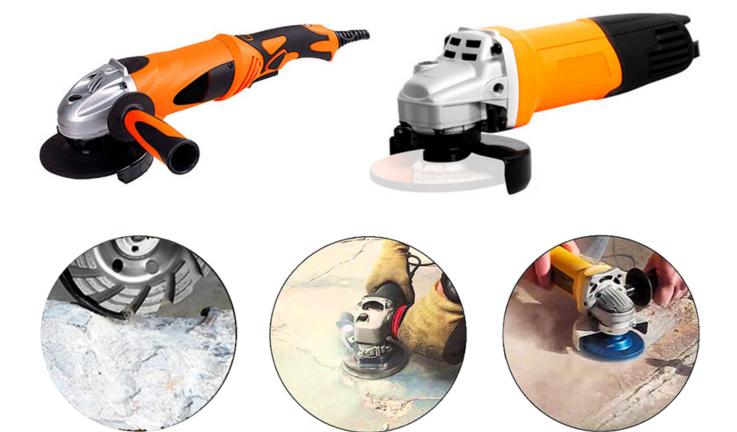

## **Product Description**

<u>Cup Diamond Grinding Wheel For Manufacturer</u> are mainly used for grinding surface of stone concrete an other material.

With the advantages of convenient use and high grinding efficiency, it is the most effective tool for fast grinding, trimming of stone and concrete.

### Feature:

1.Easily use.

2. High efficiency, long lifespan and good stable;

3. Grinding the material from coarse to fine.