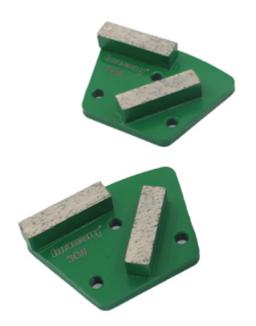

## Specification of floor grinding blocks:

| - permeation of noor grinding blocks. |        |                                                                  |                                                                                                                                                                              |                                                                      |
|---------------------------------------|--------|------------------------------------------------------------------|------------------------------------------------------------------------------------------------------------------------------------------------------------------------------|----------------------------------------------------------------------|
| Name                                  | Model  | Grit                                                             | Туре                                                                                                                                                                         | Application materials                                                |
| Diamond<br>grinding<br>blocks         | BW-DGB | 6#,16#,25#,30#,36#,40#<br>50#,60#,80#,100#120#<br>150#,170#,200# | Dovetail groove grinding<br>blocks<br>Reddy lock grinding blocks<br>Fan-shaped grinding<br>blocks<br>Trapezoid grinding blocks<br>HTC grinding blocks<br>PCD grinding blocks | Stone floor<br>Epoxy floor<br>Concrete floor<br>Glue and paint floor |

The following shows only part of the product, other products can be customized according to your needs

If you do not find the product you want, please contact us for more products details.