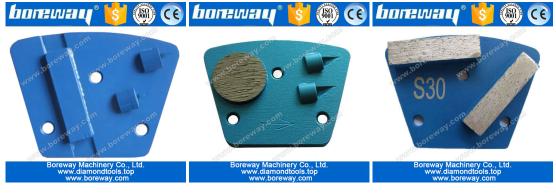

## Specification of floor grinding blocks:

| - permeation of noor grinding blocks. |        |                                                                  |                                                                                                                                                                              |                                                                      |
|---------------------------------------|--------|------------------------------------------------------------------|------------------------------------------------------------------------------------------------------------------------------------------------------------------------------|----------------------------------------------------------------------|
| Name                                  | Model  | Grit                                                             | Туре                                                                                                                                                                         | Application materials                                                |
| Diamond<br>grinding<br>blocks         | BW-DGB | 6#,16#,25#,30#,36#,40#<br>50#,60#,80#,100#120#<br>150#,170#,200# | Dovetail groove grinding<br>blocks<br>Reddy lock grinding blocks<br>Fan-shaped grinding<br>blocks<br>Trapezoid grinding blocks<br>HTC grinding blocks<br>PCD grinding blocks | Stone floor<br>Epoxy floor<br>Concrete floor<br>Glue and paint floor |

The following shows only part of the product, other products can be customized according to your needs

If you do not find the product you want, please contact us for more products details.