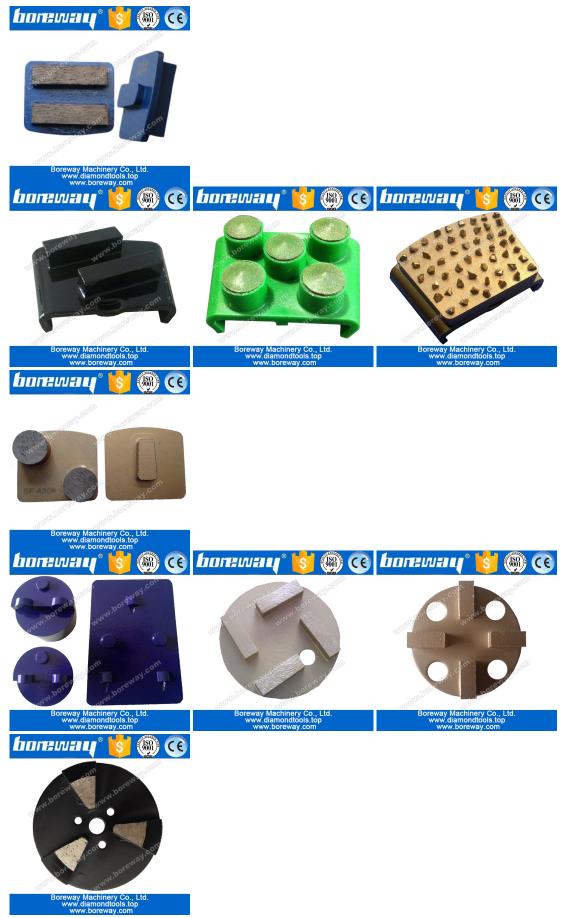

## Specification of floor grinding blocks:

| - permeation of noor grinding blocks. |        |                                                                  |                                                                                                                                                                              |                                                                      |
|---------------------------------------|--------|------------------------------------------------------------------|------------------------------------------------------------------------------------------------------------------------------------------------------------------------------|----------------------------------------------------------------------|
| Name                                  | Model  | Grit                                                             | Туре                                                                                                                                                                         | Application materials                                                |
| Diamond<br>grinding<br>blocks         | BW-DGB | 6#,16#,25#,30#,36#,40#<br>50#,60#,80#,100#120#<br>150#,170#,200# | Dovetail groove grinding<br>blocks<br>Reddy lock grinding blocks<br>Fan-shaped grinding<br>blocks<br>Trapezoid grinding blocks<br>HTC grinding blocks<br>PCD grinding blocks | Stone floor<br>Epoxy floor<br>Concrete floor<br>Glue and paint floor |

The following shows only part of the product, other products can be customized according to your needs

If you do not find the product you want, please contact us for more products details.