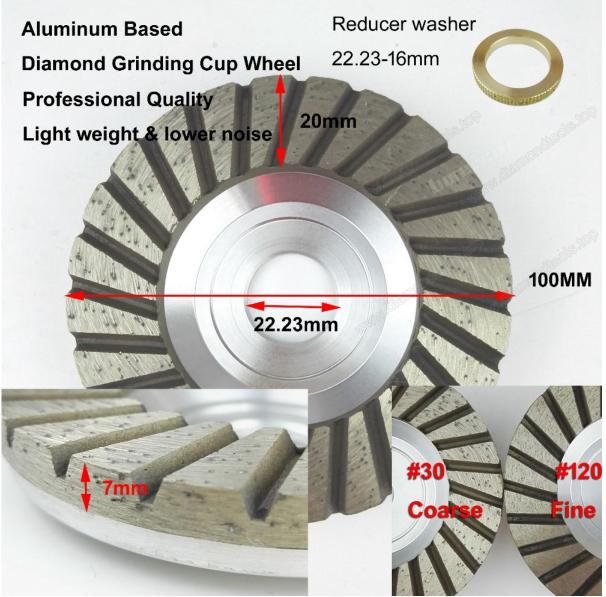

#### High quality flat turbo Aluminium base diamond grinding cup wheel for stone

| ······································ |                                                |               |       |
|----------------------------------------|------------------------------------------------|---------------|-------|
| Diameter                               | Connection                                     | Segment Sze   | Grits |
| 4inch/100mm                            | Bore 22.23mm(7/8inch) with reducer washer 16mm | 7mm thickness | 30#   |
| 4inch/100mm                            | Bore 22.23mm(7/8inch) with reducer washer 16mm | 7mm thickness | 120#  |
| 4inch/100mm                            | M14 Thread                                     | 7mm thickness | 30#   |
| 4inch/100mm                            | M14 Thread                                     | 7mm thickness | 120#  |

Other diameter or specifications can be customerized according to buyer's requirements.