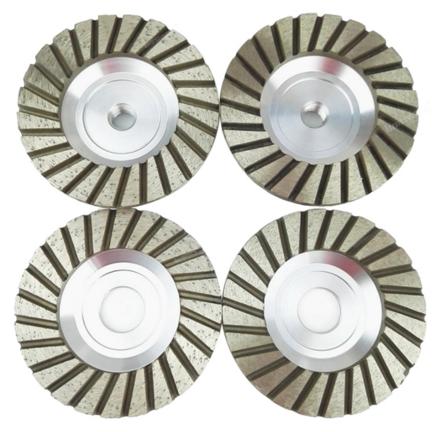

#### **Pictures:**

High quality flat turbo Aluminium base diamond grinding cup wheel for stone

30# High quality flat turbo Aluminium base diamond grinding cup wheel for stone

120# High quality flat turbo Aluminium base diamond grinding cup wheel for stone