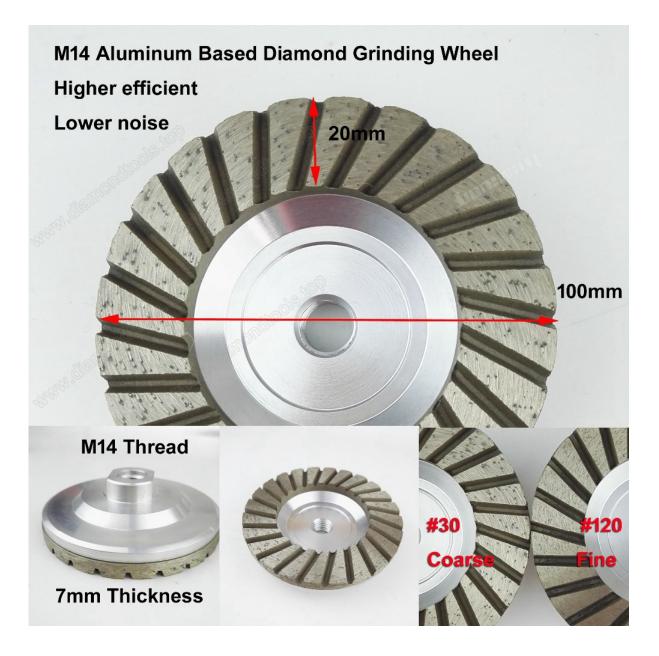

#### High quality flat turbo Aluminium base diamond grinding cup wheel for stone

| ······································ |                                                |               |       |
|----------------------------------------|------------------------------------------------|---------------|-------|
| Diameter                               | Connection                                     | Segment Sze   | Grits |
| 4inch/100mm                            | Bore 22.23mm(7/8inch) with reducer washer 16mm | 7mm thickness | 30#   |
| 4inch/100mm                            | Bore 22.23mm(7/8inch) with reducer washer 16mm | 7mm thickness | 120#  |
| 4inch/100mm                            | M14 Thread                                     | 7mm thickness | 30#   |
| 4inch/100mm                            | M14 Thread                                     | 7mm thickness | 120#  |

Other diameter or specifications can be customerized according to buyer's requirements.