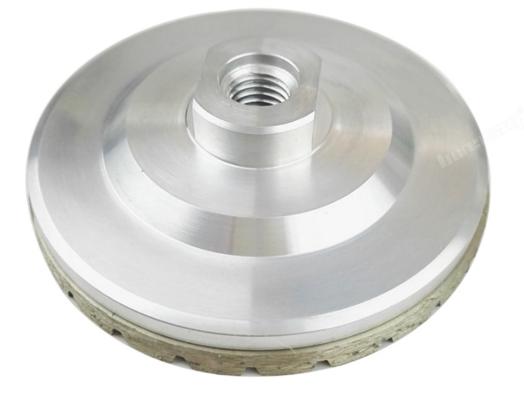

#### High quality flat turbo Aluminium base diamond grinding cup wheel for stone

**grinding wheels** are designed for fast rough dry or water-cooling grinding and sharping of marble and granite surfaces, cormers edges and and angles, comes in aluminum base providing light weght and fast cooling effect by high comductivity.

**Aluminium cup wheels**, This aluminium base diamond stone grinding cup wheel are mainly used for stone grinding on the manual grinding machines, the thread could be in M14, 5/8-11 or 22.23mm. It's the most cost-effective diamond grinding cup wheel for your stone.

#### Feature:

- 1. Resin filled help to get better finishing, less scratch;
- 2. Aluminum base provide light weight and lower noise;
- 2. Hot-Pressed segments, efficient and smooth grinding;
- 3. Characterized by high working efficiency and using easily;
- 4. The diamond cup wheels include single row and double row;
- 5. It attaches to hand held grinders and floor polishing machine;