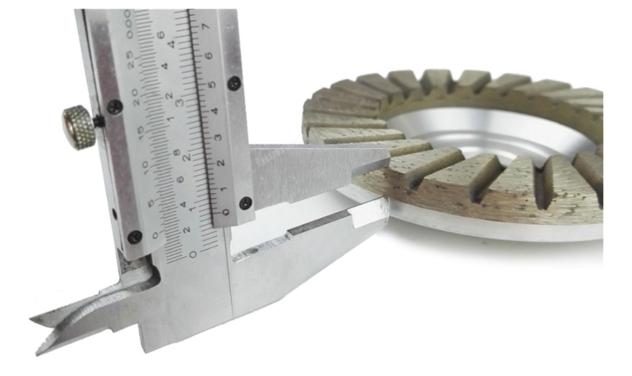

#### High quality flat turbo Aluminium base diamond grinding cup wheel for stone

| ······································ |                                                |               |       |
|----------------------------------------|------------------------------------------------|---------------|-------|
| Diameter                               | Connection                                     | Segment Sze   | Grits |
| 4inch/100mm                            | Bore 22.23mm(7/8inch) with reducer washer 16mm | 7mm thickness | 30#   |
| 4inch/100mm                            | Bore 22.23mm(7/8inch) with reducer washer 16mm | 7mm thickness | 120#  |
| 4inch/100mm                            | M14 Thread                                     | 7mm thickness | 30#   |
| 4inch/100mm                            | M14 Thread                                     | 7mm thickness | 120#  |