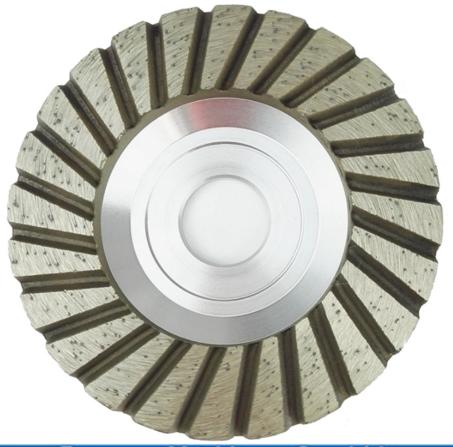

#### High quality flat turbo Aluminium base diamond grinding cup wheel for stone

**grinding wheels** are designed for fast rough dry or water-cooling grinding and sharping of marble and granite surfaces, cormers edges and and angles, comes in aluminum base providing light weght and fast cooling effect by high comductivity.

**Aluminium cup wheels**, This aluminium base diamond stone grinding cup wheel are mainly used for stone grinding on the manual grinding machines, the thread could be in M14, 5/8-11 or 22.23mm. It's the most cost-effective diamond grinding cup wheel for your stone.

#### Feature:

- 1. Resin filled help to get better finishing, less scratch;
- 2. Aluminum base provide light weight and lower noise;
- 2. Hot-Pressed segments, efficient and smooth grinding;
- 3. Characterized by high working efficiency and using easily;
- 4. The diamond cup wheels include single row and double row;
- 5. It attaches to hand held grinders and floor polishing machine;

#### **Pictures:**

High quality flat turbo Aluminium base diamond grinding cup wheel for stone

30# High quality flat turbo Aluminium base diamond grinding cup wheel for stone

120# High quality flat turbo Aluminium base diamond grinding cup wheel for stone