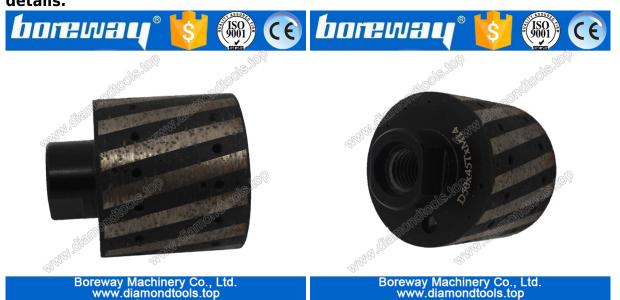

#### **Brief introduction:**

D50\*45T\*M14 resin filled diamond drum wheels are used for grinding granite marble and other stone, zero tolerance grinding wheels are usually used after segmented diamond zero tolerance grinding wheels, make the stone surface smooth and tidy.resin filled zero tolerance wheel are excellent for rough grinding, also has some polishing function. For more better polishing effection, please use resin diamond polishing pads finally.

#### **Using sequence:**

From coarse grit to soft grit, finally polishing. These diamond drum wheels must be wet use.

All of our products have been strictly tested before access to market. Other specifications can be customized according to requirements.

### The specification of diamond zero tolerance grinding wheels:

| Code No.    | Diameter  | Grit                    | Working<br>Method  | Segment<br>Length    | Connection              |
|-------------|-----------|-------------------------|--------------------|----------------------|-------------------------|
| BW-DGW-Z-01 | 25mm(1")  | Rough<br>Medium<br>Hard | Wet use<br>Dry use | 20mm<br>35mm<br>45mm | M14<br>1/2-G<br>5/8"-11 |
| BW-DGW-Z-01 | 50mm(2")  |                         |                    |                      |                         |
| BW-DGW-Z-01 | 75mm(3")  |                         |                    |                      |                         |
| BW-DGW-Z-01 | 100mm(4") |                         |                    |                      |                         |