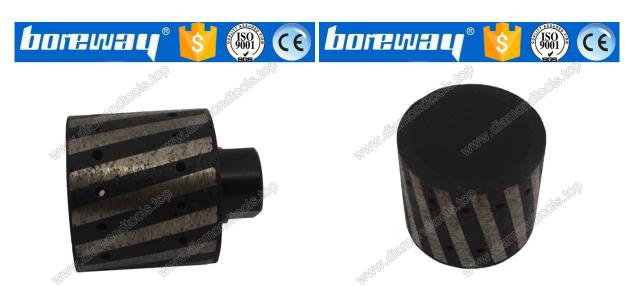

#### **Brief introduction:**

D50\*45T\*M14 resin filled diamond drum wheels are used for grinding granite marble and other stone, zero tolerance grinding wheels are usually used after segmented diamond zero tolerance grinding wheels, make the stone surface smooth and tidy.resin filled zero tolerance wheel are excellent for rough grinding, also has some polishing function. For more better polishing effection, please use resin diamond polishing pads finally.

#### **Using sequence:**

From coarse grit to soft grit, finally polishing. These diamond drum wheels must be wet use.

All of our products have been strictly tested before access to market. Other specifications can be customized according to requirements.

### The specification of diamond zero tolerance grinding wheels:

| Code No.    | Diameter  | Grit                    | Working<br>Method  | Segment<br>Length    | Connection              |
|-------------|-----------|-------------------------|--------------------|----------------------|-------------------------|
| BW-DGW-Z-01 | 25mm(1")  | Rough<br>Medium<br>Hard | Wet use<br>Dry use | 20mm<br>35mm<br>45mm | M14<br>1/2-G<br>5/8"-11 |
| BW-DGW-Z-01 | 50mm(2")  |                         |                    |                      |                         |
| BW-DGW-Z-01 | 75mm(3")  |                         |                    |                      |                         |
| BW-DGW-Z-01 | 100mm(4") |                         |                    |                      |                         |