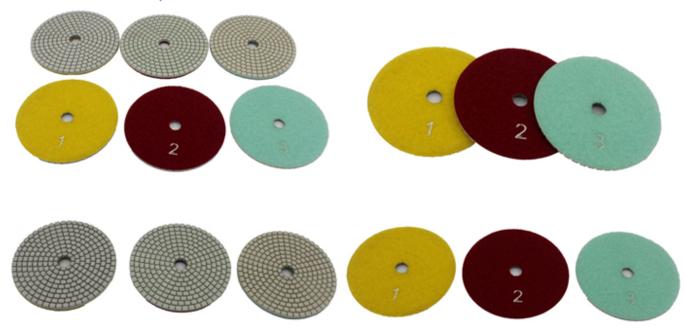

## **Images:**

These pictures are only parts of 3 step diamond polishing pads,

If you want know more details of the diamond polishing pads, please contact us.

### **Brief introduction:**

3 steps dry and wet use diamond polishing pads mainly use for polishing stone, concrete and ceramic, It has the characteristics of long service life and good material brightness. this kind diamond polishing pads standard thickness is 3mm, diameter is 100mm, one set pads has 3 pieces, they are 1#, 2# and 3#, There are all high quality diamond polishing pads available from boreway, do not confuse these pads with other cheap pads. Adopt the high-quality nylon sticky cloth, the adhesive is firm, the reusable is not easy to be damaged, the back is printed with the granularity of the product, easy to use, the back LOGO can be customized. We also provide BUFF polishing pads, can make materials brightness higher.