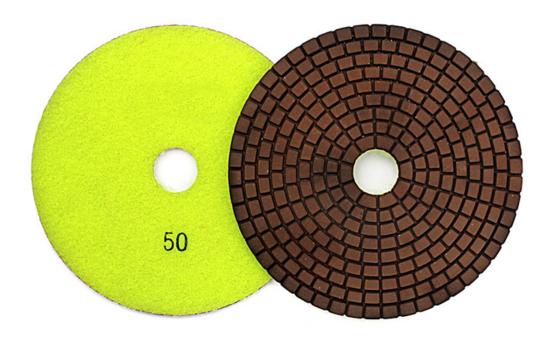

# Introduction:

High Quality Wet Use 3 Inch Copper Bond Diamond Floor Polishing
Pad for smoothing and polishing concrete. The aggressive copper bond is notably more re
sistant to the abrasion of cement. They are still very flexible for bullnose, radius, and bowl
use. Application for wet polishing granite, marble, glass and other special-sharp stone of
corner.

# **Specification:**

Specification of High Quality Wet Use 3 Inch Copper Bond Diamond Floor Polishing Pad

| diameter (inch/mm) | thickness(mm) | grit                          |
|--------------------|---------------|-------------------------------|
| 3" /80mm           | 3.0mm         | 30#, 50#, 100#, 200#,<br>400# |
| 4" /100mm          |               |                               |
| 5" /125mm          |               |                               |