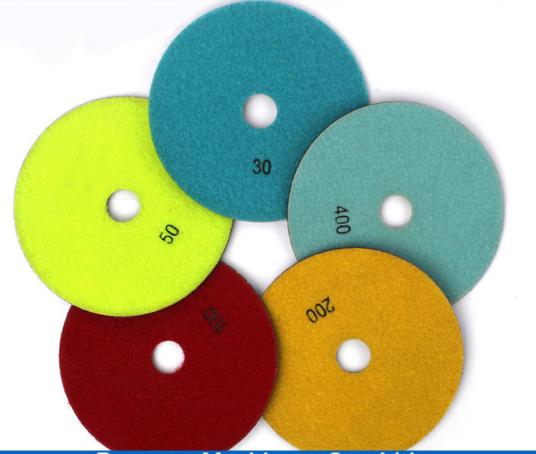

# **Specification:**

Specification of High Quality Wet Use 3 Inch Copper Bond Diamond Floor Polishing Pad

| diameter (inch/mm) | thickness(mm) | grit                          |
|--------------------|---------------|-------------------------------|
| 3" /80mm           | 3.0mm         | 30#, 50#, 100#, 200#,<br>400# |
| 4" /100mm          |               |                               |
| 5" /125mm          |               |                               |