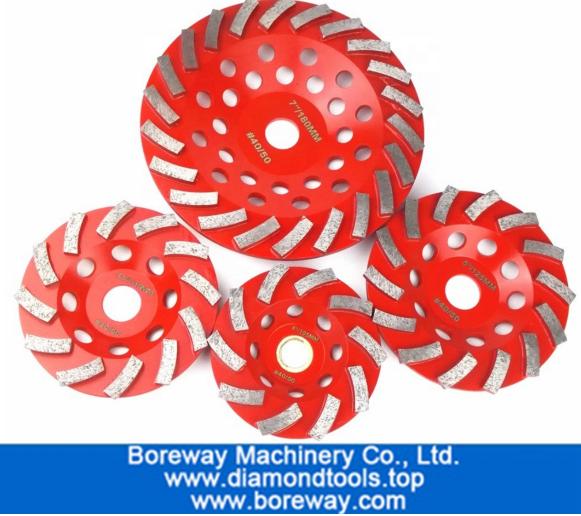

| Specification:                                                                  |                                |               |        |
|---------------------------------------------------------------------------------|--------------------------------|---------------|--------|
| Diamond Segmented Turbo Grinding Cup Wheel Diamond Turbo Grinding Wheel         |                                |               |        |
| Diameter                                                                        | Bore                           | Segment Sze   | Grits  |
| 4inch/105mm                                                                     | 22.23mm(7/8") with 16mm washer | 5mm thickness | 40-50# |
| 4.5inch/115mm                                                                   | 22.23mm                        | 5mm thickness | 40-50# |
| 5inch/125mm                                                                     | 22.23mm                        | 5mm thickness | 40-50# |
| 7inch.180mm                                                                     | 22.23mm                        | 5mm thickness | 40-50# |
| Other diameter or specifications can be customerized according to buyer's requi |                                |               |        |

#### **Pictures:**

CE