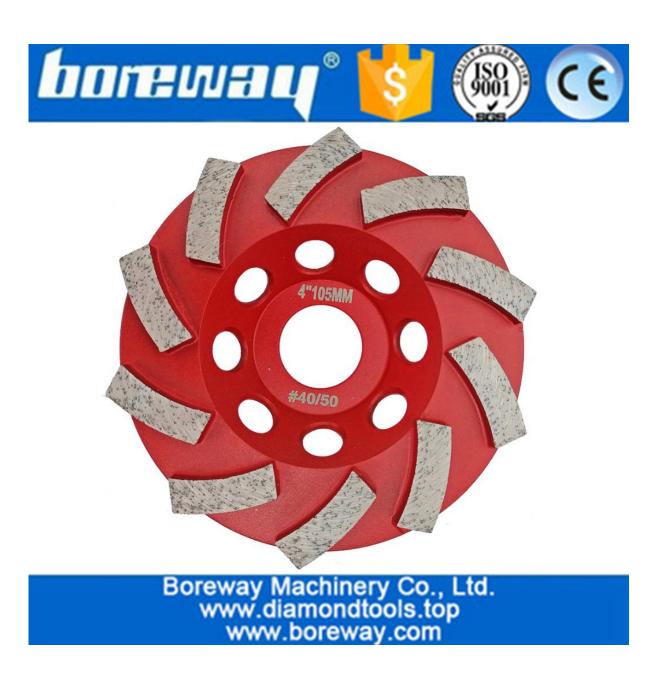

| Specification:                                                                  |                                |               |        |
|---------------------------------------------------------------------------------|--------------------------------|---------------|--------|
| Diamond Segmented Turbo Grinding Cup Wheel Diamond Turbo Grinding Wheel         |                                |               |        |
| Diameter                                                                        | Bore                           | Segment Sze   | Grits  |
| 4inch/105mm                                                                     | 22.23mm(7/8") with 16mm washer | 5mm thickness | 40-50# |
| 4.5inch/115mm                                                                   | 22.23mm                        | 5mm thickness | 40-50# |
| 5inch/125mm                                                                     | 22.23mm                        | 5mm thickness | 40-50# |
| 7inch.180mm                                                                     | 22.23mm                        | 5mm thickness | 40-50# |
| Other diameter or specifications can be customerized according to buyer's requi |                                |               |        |

#### **Pictures:**

CE