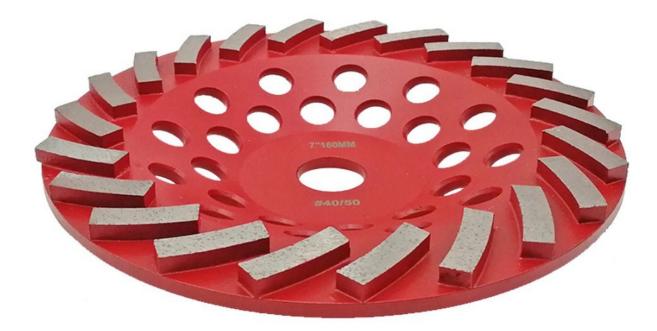

| 22.23mm(7/8") with 16mm washer | 5mm thickness | 40-50# |
| 4.5inch/115mm                                                                   | 22.23mm                        | 5mm thickness | 40-50# |
| 5inch/125mm                                                                     | 22.23mm                        | 5mm thickness | 40-50# |
| 7inch.180mm                                                                     | 22.23mm                        | 5mm thickness | 40-50# |
| Other diameter or specifications can be customerized according to buyer's requi |                                |               |        |

# Other diameter or specifications can be customerized according to buyer's requirements.

#### **Pictures:**















CE

















#### More Related Turbo Grinding Wheel, Pls click here: Diamond Grinding Cup Whee

Any questions, Pls feel free to contact with us.

#### Packing & Delivery:

- 1. Tools packing in carton cases;
- 2. When tools are in large quantities, they are packing in wooden cases.

# -DELIVERY-

Less than 45kg, generally delivery by express(Door to Door).



By Air / Sea for batch goods, Airport / Port receiving.





BY SEA



Contact Us:

Fujian Nanan Boreway Machinery Co.,Ltd. Address: Huahui Center 605, Shuitou Town,Quanzhou, Fujian, China. Post Code: 362342 Tel.: 0086-595-86990206 Fax: 0086-595-86990220 Contact: Ally Huang Mobile/WhatsApp: 0086-13559599186 Wechat: boreway05 Skype: boreway05 Facebook: 13559599186 E-mail: boreway05@boreway.net