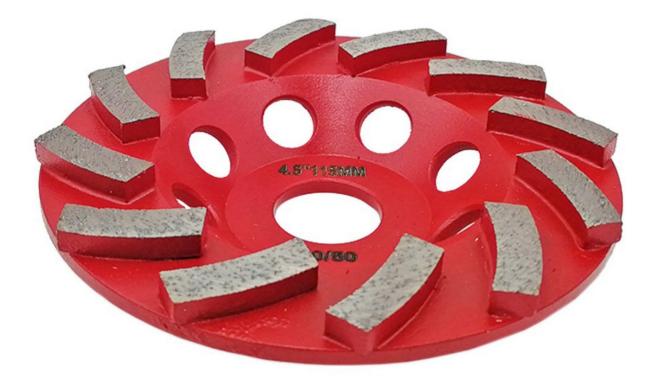

| Specification:                                                                  |                                |               |        |
|---------------------------------------------------------------------------------|--------------------------------|---------------|--------|
| Diamond Segmented Turbo Grinding Cup Wheel Diamond Turbo Grinding Wheel         |                                |               |        |
| Diameter                                                                        | Bore                           | Segment Sze   | Grits  |
| 4inch/105mm                                                                     | 22.23mm(7/8") with 16mm washer | 5mm thickness | 40-50# |
| 4.5inch/115mm                                                                   | 22.23mm                        | 5mm thickness | 40-50# |
| 5inch/125mm                                                                     | 22.23mm                        | 5mm thickness | 40-50# |
| 7inch.180mm                                                                     | 22.23mm                        | 5mm thickness | 40-50# |
| Other diameter or specifications can be customerized according to buyer's requi |                                |               |        |

#### **Pictures:**

CE