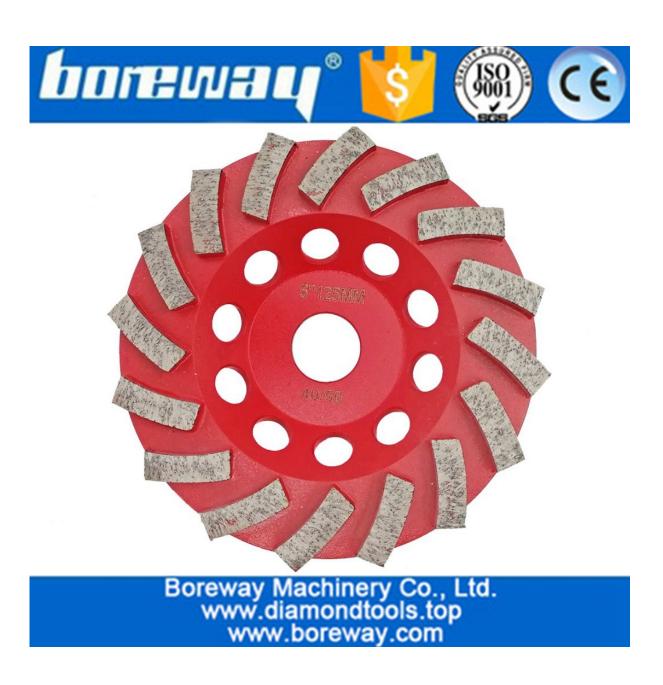

| Specification:                                                                  |                                |               |        |
|---------------------------------------------------------------------------------|--------------------------------|---------------|--------|
| Diamond Segmented Turbo Grinding Cup Wheel Diamond Turbo Grinding Wheel         |                                |               |        |
| Diameter                                                                        | Bore                           | Segment Sze   | Grits  |
| 4inch/105mm                                                                     | 22.23mm(7/8") with 16mm washer | 5mm thickness | 40-50# |
| 4.5inch/115mm                                                                   | 22.23mm                        | 5mm thickness | 40-50# |
| 5inch/125mm                                                                     | 22.23mm                        | 5mm thickness | 40-50# |
| 7inch.180mm                                                                     | 22.23mm                        | 5mm thickness | 40-50# |
| Other diameter or specifications can be customerized according to buyer's requi |                                |               |        |

#### **Pictures:**

CE