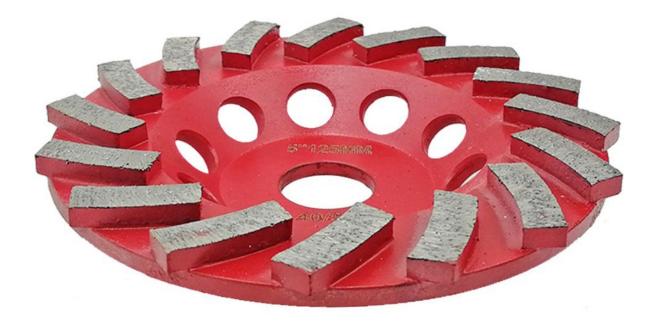

| Specification:                                                                  |                                |               |        |
|---------------------------------------------------------------------------------|--------------------------------|---------------|--------|
| Diamond Segmented Turbo Grinding Cup Wheel Diamond Turbo Grinding Wheel         |                                |               |        |
| Diameter                                                                        | Bore                           | Segment Sze   | Grits  |
| 4inch/105mm                                                                     | 22.23mm(7/8") with 16mm washer | 5mm thickness | 40-50# |
| 4.5inch/115mm                                                                   | 22.23mm                        | 5mm thickness | 40-50# |
| 5inch/125mm                                                                     | 22.23mm                        | 5mm thickness | 40-50# |
| 7inch.180mm                                                                     | 22.23mm                        | 5mm thickness | 40-50# |
| Other diameter or specifications can be customerized according to buyer's requi |                                |               |        |

#### **Pictures:**

CE