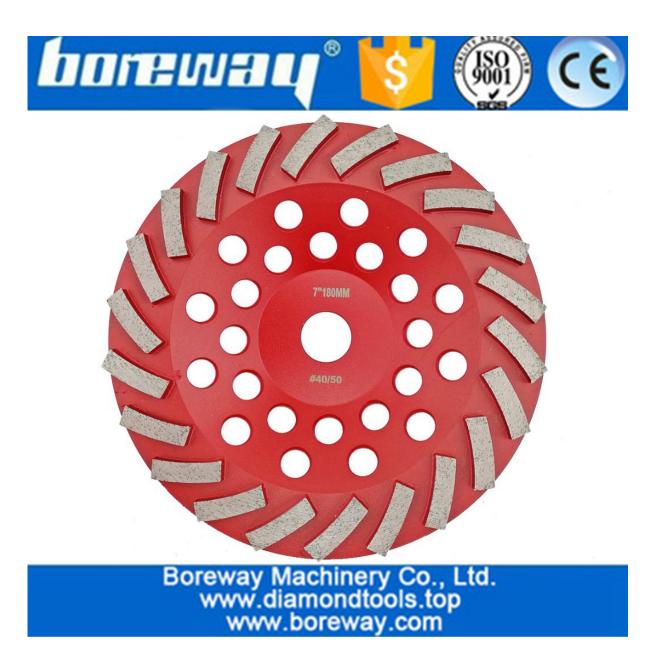

| Specification:                                                                  |                                |               |        |
|---------------------------------------------------------------------------------|--------------------------------|---------------|--------|
| Diamond Segmented Turbo Grinding Cup Wheel Diamond Turbo Grinding Wheel         |                                |               |        |
| Diameter                                                                        | Bore                           | Segment Sze   | Grits  |
| 4inch/105mm                                                                     | 22.23mm(7/8") with 16mm washer | 5mm thickness | 40-50# |
| 4.5inch/115mm                                                                   | 22.23mm                        | 5mm thickness | 40-50# |
| 5inch/125mm                                                                     | 22.23mm                        | 5mm thickness | 40-50# |
| 7inch.180mm                                                                     | 22.23mm                        | 5mm thickness | 40-50# |
| Other diameter or specifications can be customerized according to buyer's requi |                                |               |        |

#### **Pictures:**

CE