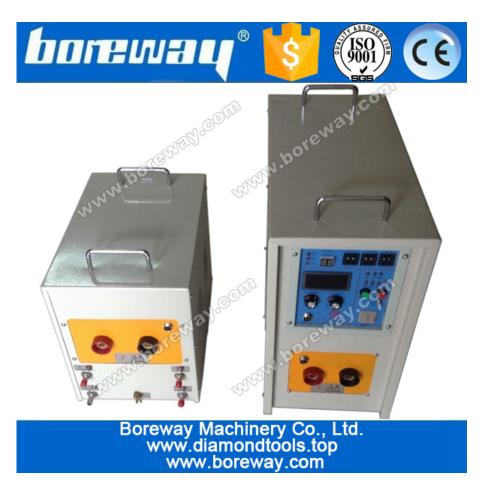

# **Pictures:**

Single Phase 220V+20KW, can make 3phases 380V+20KW/25KW(It depends on c ustomer's demands).

Boreway Machinery Co., Ltd. www.diamondtools.top www.boreway.com

Boreway Machinery Co., Ltd. www.diamondtools.top www.boreway.com

High Frequency induction heating brazing machine connect to welding frame rack

Boreway Machinery Co., Ltd. www.diamondtools.top www.boreway.com

How it works?

380V+30KW Three phases high frequency induction heating welding machine