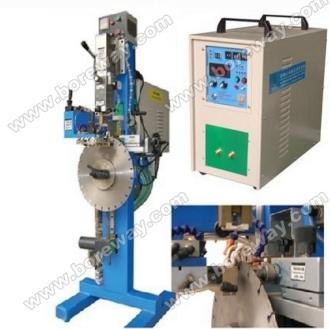

High Frequency induction heating brazing machine connect to welding frame rack

Boreway Machinery Co., Ltd. www.diamondtools.top www.boreway.com

How it works?

380V+30KW Three phases high frequency induction heating welding machine