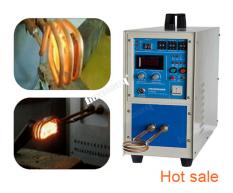

# **Pictures:**

Single Phase 220V+20KW, can make 3phases 380V+20KW/25KW(It depends on c ustomer's demands).

Boreway Machinery Co., Ltd. www.diamondtools.top www.boreway.com

Boreway Machinery Co., Ltd. www.diamondtools.top www.boreway.com

High Frequency induction heating brazing machine connect to welding frame rack

Boreway Machinery Co., Ltd. www.diamondtools.top www.boreway.com

How it works?

380V+30KW Three phases high frequency induction heating welding machine