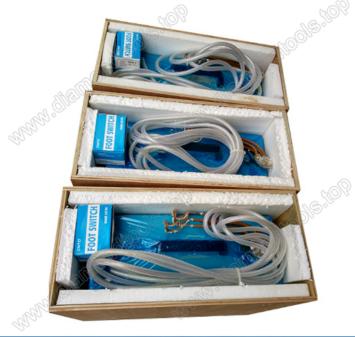

380V+40KW Three phases high frequency induction heating welding machine

Boreway Machinery Co., Ltd. www.diamondtools.top www.boreway.com

Annex: Foot switch/hand-press switch,heating coil(can be customized),water pipes,water

# **Packing & Delivery:**

High frequency induction welding machine packing in the wooden.

We can also pack the welding machine according to your requirements.

Special specifications need to be negotiated for delivery times.