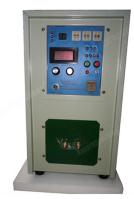

High Frequency induction heating brazing machine connect to welding frame rack

Boreway Machinery Co., Ltd. www.diamondtools.top www.boreway.com

How it works?

380V+30KW Three phases high frequency induction heating welding machine