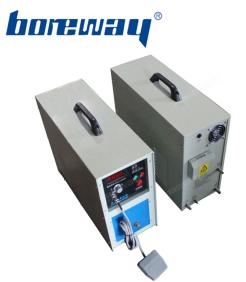

380V+40KW Three phases high frequency induction heating welding machine

Boreway Machinery Co., Ltd. www.diamondtools.top www.boreway.com

Annex: Foot switch/hand-press switch,heating coil(can be customized),water pipes,water