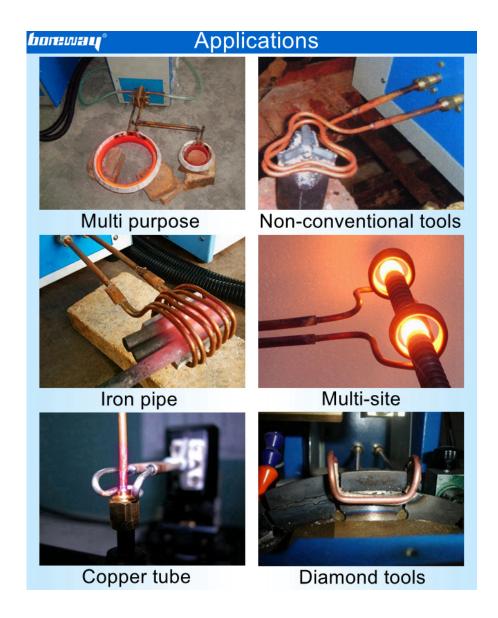

# **Pictures:**

Single Phase 220V+20KW, can make 3phases 380V+20KW/25KW(It depends on c ustomer's demands).

Boreway Machinery Co., Ltd. www.diamondtools.top www.boreway.com

Boreway Machinery Co., Ltd. www.diamondtools.top www.boreway.com