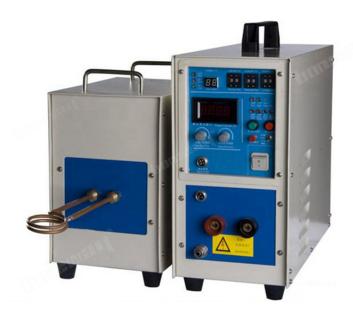

High Frequency induction heating brazing machine connect to welding frame rack

Boreway Machinery Co., Ltd. www.diamondtools.top www.boreway.com

How it works?

380V+30KW Three phases high frequency induction heating welding machine

380V+40KW Three phases high frequency induction heating welding machine

Boreway Machinery Co., Ltd. www.diamondtools.top www.boreway.com

Annex: Foot switch/hand-press switch,heating coil(can be customized),water pipes,water