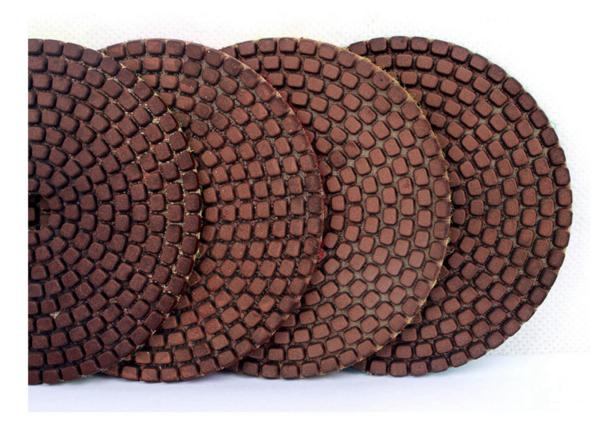

# **Introduction:**

High Quality 4 Inch Copper Bond Diamond Wet Polishing

Pads for smoothing and polishing concrete. The aggressive copper bond is notably more r esistant to the abrasion of cement. They are still very flexible for bullnose, radius, and bowl use. Application for wet polishing granite, marble, glass and other special-sharp stone of corner.

### Image:

High Quality 4 Inch Copper Bond Diamond Wet Polishing Pads

Boreway Machinery Co., Ltd. www.diamondtools.top www.boreway.com

Boreway Machinery Co., Ltd. www.diamondtools.top www.boreway.com

Boreway Machinery Co., Ltd. www.diamondtools.top www.boreway.com