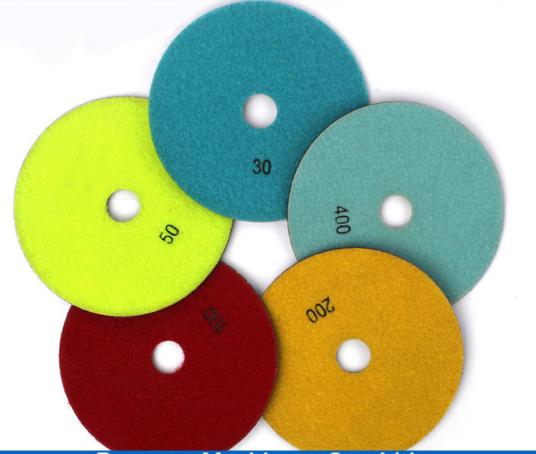

## **Specification:**

Specification of High Quality 4 Inch Copper Bond Diamond Wet Polishing Pads

| diameter (inch/mm) | thickness(mm) | grit                          |
|--------------------|---------------|-------------------------------|
| 3" /80mm           | 3.0mm         | 30#, 50#, 100#, 200#,<br>400# |
| 4" /100mm          |               |                               |
| 5" /125mm          |               |                               |

Other thickness and diameter can be customized according to need.