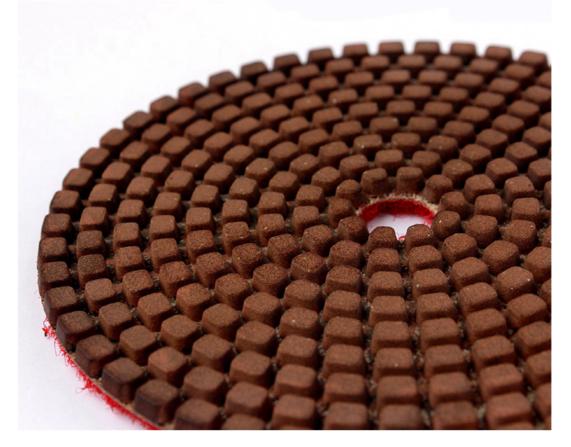

# **Introduction:**

High Quality 4 Inch Copper Bond Diamond Wet Polishing

Pads for smoothing and polishing concrete. The aggressive copper bond is notably more r esistant to the abrasion of cement. They are still very flexible for bullnose, radius, and bowl use. Application for wet polishing granite, marble, glass and other special-sharp stone of corner.

### Image:

High Quality 4 Inch Copper Bond Diamond Wet Polishing Pads

Boreway Machinery Co., Ltd. www.diamondtools.top www.boreway.com

Boreway Machinery Co., Ltd. www.diamondtools.top www.boreway.com

Boreway Machinery Co., Ltd. www.diamondtools.top www.boreway.com