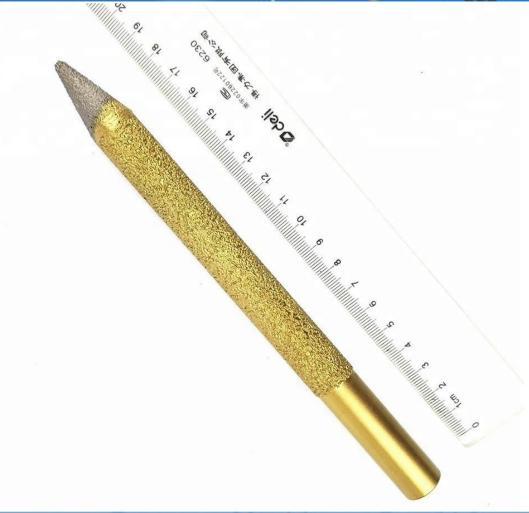

# Introduction:

CNC Vaccum Brazed Diamond engraving bits 12-4/100mm, taper ball-end cutter Taper or Cone type with ball end(12-4mm) workable length 100mm Ball end, Shank 12MM, Total length 150mm

Vacuum Brazed Diamond Carving bits with a large variety of specifications are extensively used for sculpturing, dressing, precision grinding and internal grinding carbide, ceramic, glass, precious stone, alloy and many other abrasive material.all sizes, shapes, assortments are upon your specific request.kit assortments of mounted points & burrs are flexible. **Vacuum Brazed Engraving Bits** 5-8times working life than electroplated diamond bits. High efficiency. Used on CNC engraving machine, working at high rotating speed. Different models for end milling, carving, line engraving, polishing, slotting, hollow-cutting, 3D embossment, cutting, flat processing ect.