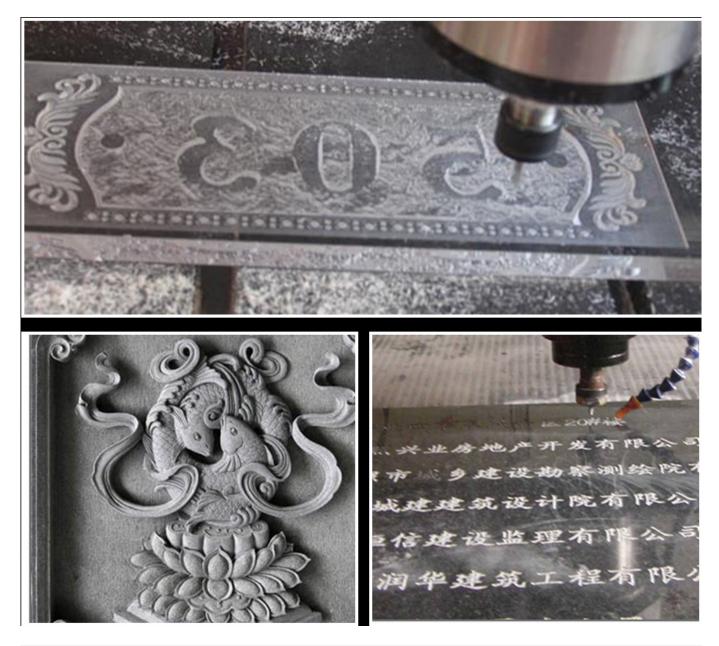

| 30/120#                                                         |
| Color                       | silver /gold                                                    |
| Application                 | Stone, masonry, ceramic tile, brick                             |
| Used for                    | Engraving line, carving, 3D embossment, Slotting hollow-cutting |
| Machine                     | CNC engraving machine                                           |
|                             |                                                                 |







CE

# Boreway Machinery Co., Ltd. www.diamondtools.top www.boreway.com



More other models, Pls click here: Vacuum Brazed Diamond Engraving bits

### **Finished Products**

Suitable for: Marble ,bluestone[]granite[]sandstone





# Packing & Delivery:

- 1. Tools packing in carton cases;
- 2. When tools are in large quantities, they are packing in wooden cases.

# -DELIVERY-

Less than 45kg, generally delivery by express(Door to Door).



By Air / Sea for batch goods, Airport / Port receiving.





BY SEA



Contact Us:

Fujian Nanan Boreway Machinery Co.,Ltd. Address: Huahui Center 605, Shuitou Town,Quanzhou, Fujian, China. Post Code: 362342 Tel.: 0086-595-86990206 Fax: 0086-595-86990220 Contact: Ally Huang Mobile/WhatsApp: 0086-13559599186 Wechat: boreway05 Skype: boreway05 Facebook: 13559599186 E-mail: boreway05@boreway.net