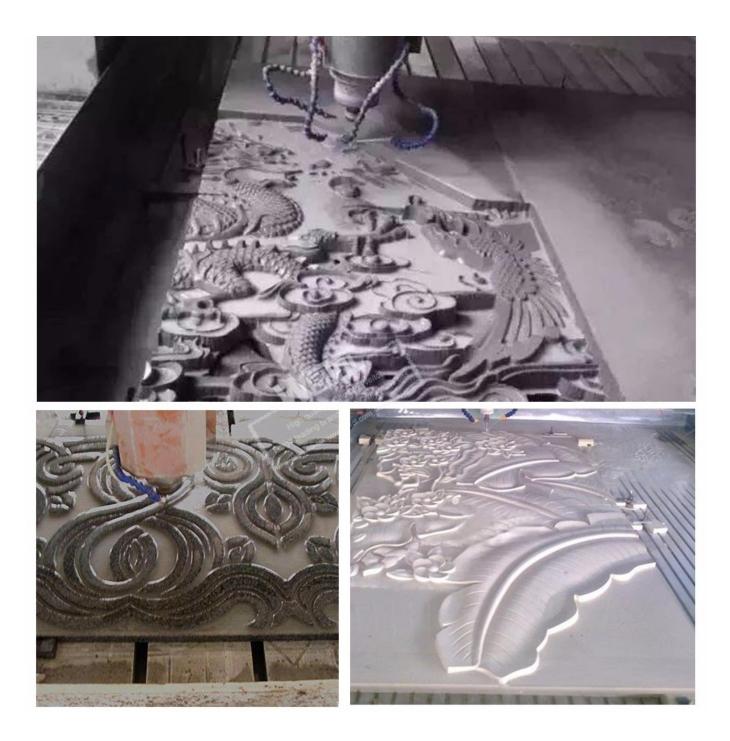

| 30/120#                                                         |
| Color                       | silver /gold                                                    |
| Application                 | Stone, masonry, ceramic tile, brick                             |
| Used for                    | Engraving line, carving, 3D embossment, Slotting hollow-cutting |
| Machine                     | CNC engraving machine                                           |
|                             |                                                                 |







CE

# Boreway Machinery Co., Ltd. www.diamondtools.top www.boreway.com



More other models, Pls click here: Vacuum Brazed Diamond Engraving bits

### **Finished Products**

Suitable for: Marble ,bluestone[]granite[]sandstone





# Packing & Delivery:

- 1. Tools packing in carton cases;
- 2. When tools are in large quantities, they are packing in wooden cases.

# -DELIVERY-

Less than 45kg, generally delivery by express(Door to Door).



By Air / Sea for batch goods, Airport / Port receiving.





BY SEA



Contact Us:

Fujian Nanan Boreway Machinery Co.,Ltd. Address: Huahui Center 605, Shuitou Town,Quanzhou, Fujian, China. Post Code: 362342 Tel.: 0086-595-86990206 Fax: 0086-595-86990220 Contact: Ally Huang Mobile/WhatsApp: 0086-13559599186 Wechat: boreway05 Skype: boreway05 Facebook: 13559599186 E-mail: boreway05@boreway.net