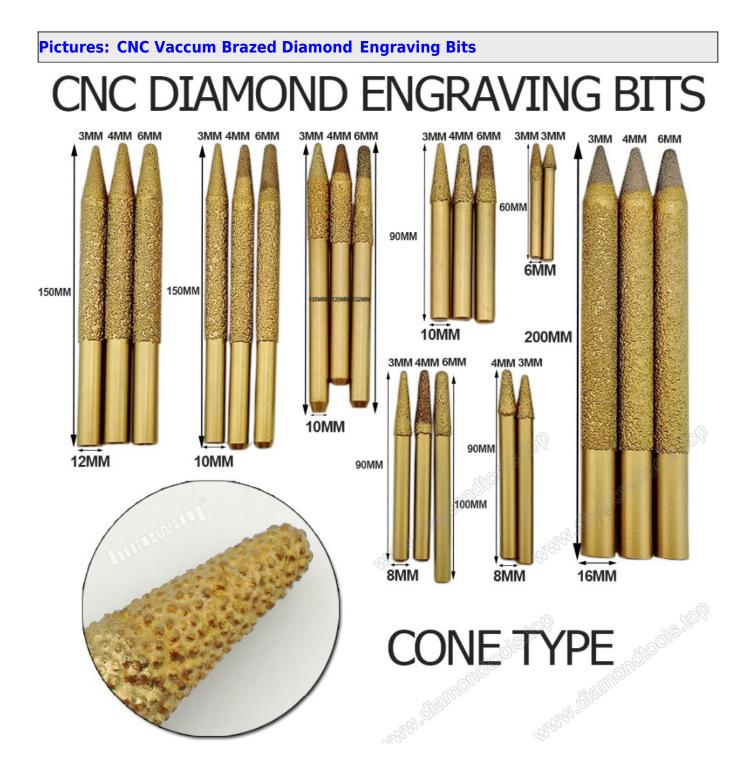

# Specification: CNC Vaccum Brazed Diamond Engraving Bits

# Vaccum Brazed Diamond engraving bits 12-4/100mm, taper ball-end cutter

| SHK (shank)                 | 6mm,8mm,10mm,12mm,16mm                                          |
|-----------------------------|-----------------------------------------------------------------|
| CEL (cutting edge lengh)    | 7mm,9mm,12mm,20mm,30mm                                          |
| CED (cutting edge diameter) | 6mm,8mm,10mm,12mm,16mm                                          |
| OVL (overall lengh)         | 60mm,90mm,100mm,150mm,200mm                                     |
| Grit                        | 30/120#                                                         |
| Color                       | silver /gold                                                    |
| Application                 | Stone, masonry, ceramic tile, brick                             |
| Used for                    | Engraving line, carving, 3D embossment, Slotting hollow-cutting |
| Machine                     | CNC engraving machine                                           |
|                             |                                                                 |