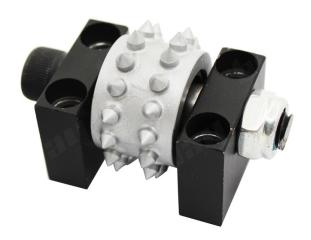

#### High Grinding Efficiency and Long Service Life 30S Bush hammers Roller With Support

**High Grinding Efficiency and Long Service Life Bush hammers Roller** are used on bush hammer plates on manual grinding machines or auto/semi-auto bush hammered machines.

**High Grinding Efficiency and Long Service Life Bush hammers Roller** is setting on the bush hammer plate install on bush hammer machine.on granite, marble and other stone surface.

**Product Details:** 

**High Grinding Efficiency and Long Service Life Bush hammers Roller** for stone the roughness of the bush hammered surface can be adjusted with our bush hammer through adjustment of spring elasticity on the bush hamme