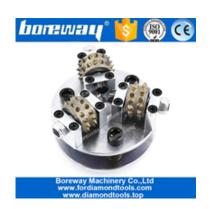

#### High Grinding Efficiency and Long Service Life 30S Bush hammers Roller With Support

**High Grinding Efficiency and Long Service Life Bush hammers Roller** are used on bush hammer plates on manual grinding machines or auto/semi-auto bush hammered machines.

**High Grinding Efficiency and Long Service Life Bush hammers Roller** is setting on the bush hammer plate install on bush hammer machine.on granite, marble and other stone surface.

#### **Installation Effect:**

**High Grinding Efficiency and Long Service Life Bush hammers Roller** is used on bush hammer plate, For double-layer disks, sinking single-layer disks.