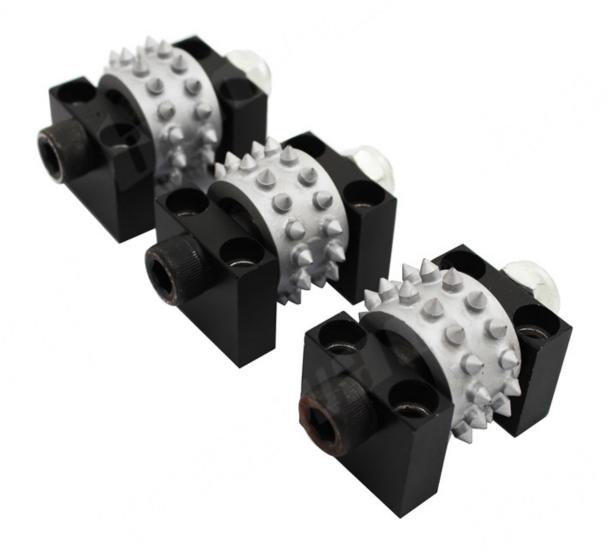

# The normal size of **High Grinding Efficiency and Long Service Life Bush hammers Roller:**

| Grains No. | Material        | Welding<br>Method | Application          |
|------------|-----------------|-------------------|----------------------|
| 305        | Alloy And Steel | Sinter Welding    | Bush Hammer<br>Plate |

Specially designed tools are available for any standard apllication. We can customize tools as per your exact needs.