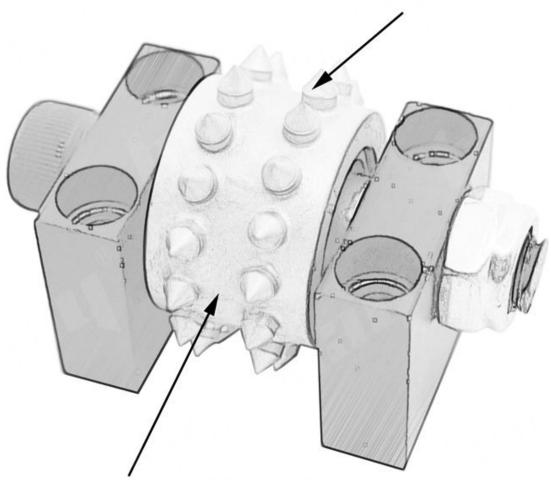

# Teeth Number: 30Pcs

Material: Alloy Metal

#### **Installation Effect:**

**High Grinding Efficiency and Long Service Life Bush hammers Roller** is used on bush hammer plate, For double-layer disks, sinking single-layer disks.