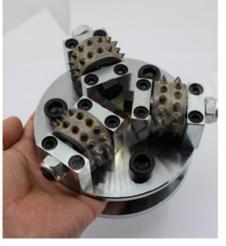

**Product Details:** 

**High Grinding Efficiency and Long Service Life Bush hammers Roller** for stone the roughness of the bush hammered surface can be adjusted with our bush hammer through adjustment of spring elasticity on the bush hamme

# Teeth Number: 30Pcs

Material: Alloy Metal

#### **Installation Effect:**

**High Grinding Efficiency and Long Service Life Bush hammers Roller** is used on bush hammer plate, For double-layer disks, sinking single-layer disks.