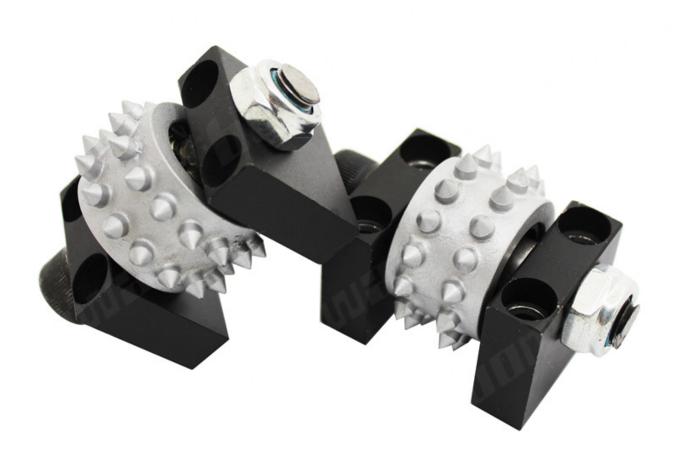

#### High Grinding Efficiency and Long Service Life 30S Bush hammers Roller With Support

**High Grinding Efficiency and Long Service Life Bush hammers Roller** are used on bush hammer plates on manual grinding machines or auto/semi-auto bush hammered machines.

# **Application:**

High Grinding Efficiency and Long Service Life Bush hammers Roller is suitable for floor grinding.

**High Grinding Efficiency and Long Service Life Bush hammers Roller** is used on bush hammer plate, also used as a design element to create a profile just like Litchi surface. We are devote ourselves to provide high quality product and helping you down comprehensive cost to get more benefit.