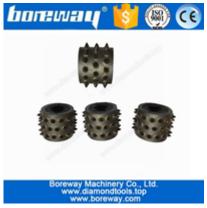

**Product Details:** 

**High Grinding Efficiency and Long Service Life Bush hammers Roller** for stone the roughness of the bush hammered surface can be adjusted with our bush hammer through adjustment of spring elasticity on the bush hamme

# Teeth Number: 30Pcs

Material: Alloy Metal

#### **Features:**

High Grinding Efficiency and Long Service Life Bush hammers Roller

- 1. Price are competitive
- 2. Best value for your money
- 3. Superior performance and durability
- 4. Strict dynamic balance inspection
- 5. Excellent good quality and long working life
- 6. The grit of bush-hammered face can be adjusted