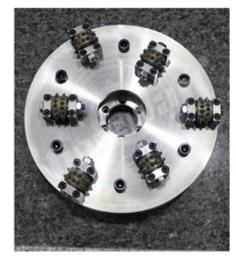

**Product Details:** 

**High Grinding Efficiency and Long Service Life Bush hammers Roller** for stone the roughness of the bush hammered surface can be adjusted with our bush hammer through adjustment of spring elasticity on the bush hamme

# Teeth Number: 30Pcs

Material: Alloy Metal

#### **Installation Effect:**

**High Grinding Efficiency and Long Service Life Bush hammers Roller** is used on bush hammer plate, For double-layer disks, sinking single-layer disks.