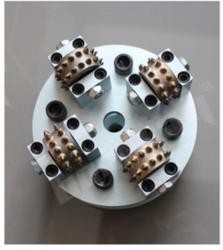

#### **Installation Effect:**

**High Grinding Efficiency and Long Service Life Bush hammers Roller** is used on bush hammer plate, For double-layer disks, sinking single-layer disks.

# **Application Machine:**

**High Grinding Efficiency and Long Service Life Bush hammers Roller** can be adjusted with our bush hammer through adjustment of spring elasticity on the bush hammer, or through the pressure of the manual grinding machine.