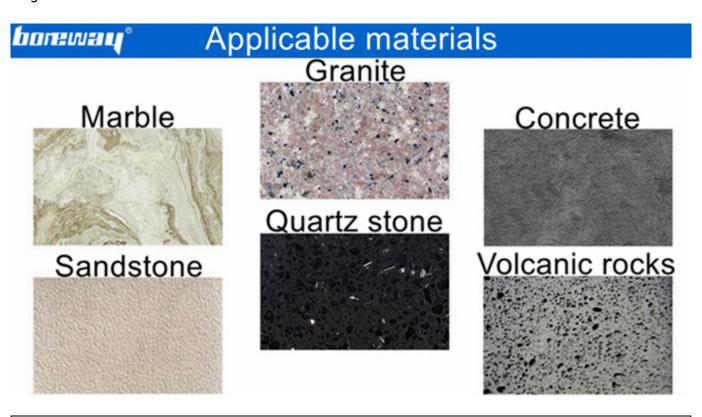

**High Grinding Efficiency and Long Service Life Bush hammers Roller** is setting on the bush hammer plate install on bush hammer machine.on granite, marble and other stone surface.

# **Application:**

High Grinding Efficiency and Long Service Life Bush hammers Roller is suitable for floor grinding.

**High Grinding Efficiency and Long Service Life Bush hammers Roller** is used on bush hammer plate, also used as a design element to create a profile just like Litchi surface. We are devote ourselves to provide high quality product and helping you down comprehensive cost to get more benefit.