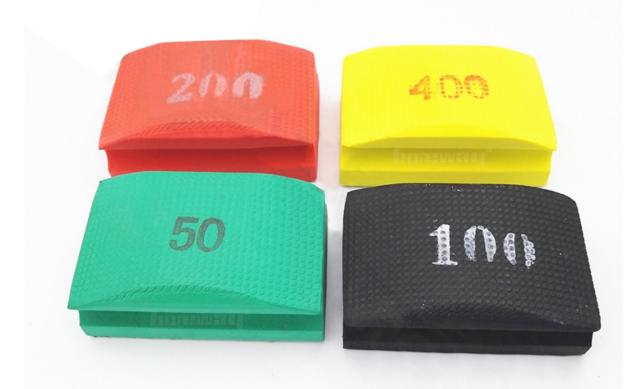

## **Specification:**

Hard Foam-backed **diamond hand pad** 90X55MM Dotted electroplated **diamond hand polishing pad** 

The following is the normal specification of diamond hand polishing pads:

| Product Name | Туре | Specification | Grit No.                                     |
|--------------|------|---------------|----------------------------------------------|
| '            | and  | 100*55mm      | 800# 1500# 3500# 7000#<br>60# 120# 200# 400# |

### **Pictures:**

Hard Foam-backed <u>diamond hand pad</u> 90X55MM Dotted electroplated diamond hand polishing pad

Boreway Machinery Co.,Ltd www.fordiamondtools.com www.diamondtools.top

Boreway Machinery Co.,Ltd www.fordiamondtools.com www.diamondtools.top