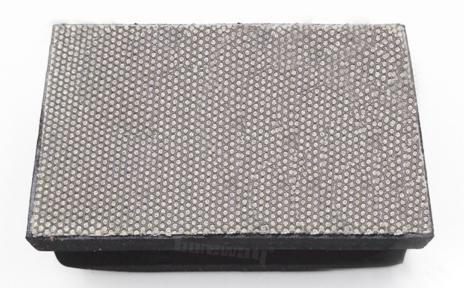

## Introduction:

Hard Foam-backed <u>diamond hand pad</u> 90X55MM Dotted electroplated <u>diamond hand</u> <u>polishing pad</u> application for hand Polishing job or recovering scratches on a wide range of material, they are ideal for polishing granite, marble glass and concrete, ceramic, glass fiber and other brittle materials any where. It is suit for the edging polishing and grinding in which the machine can't touch.

### **Pictures:**

Hard Foam-backed <u>diamond hand pad</u> 90X55MM Dotted electroplated diamond hand polishing pad

Boreway Machinery Co.,Ltd www.fordiamondtools.com www.diamondtools.top

Boreway Machinery Co.,Ltd www.fordiamondtools.com www.diamondtools.top