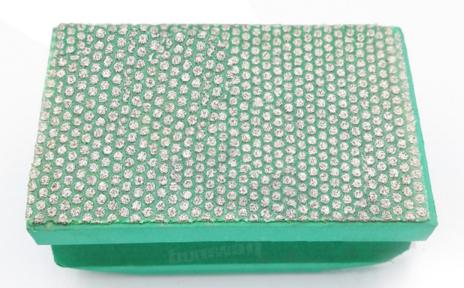

## Introduction:

Hard Foam-backed <u>diamond hand pad</u> 90X55MM Dotted electroplated <u>diamond hand</u> <u>polishing pad</u> application for hand Polishing job or recovering scratches on a wide range of material, they are ideal for polishing granite, marble glass and concrete, ceramic, glass fiber and other brittle materials any where. It is suit for the edging polishing and grinding in which the machine can't touch.

### **Pictures:**

Hard Foam-backed <u>diamond hand pad</u> 90X55MM Dotted electroplated diamond hand polishing pad

Boreway Machinery Co.,Ltd www.fordiamondtools.com www.diamondtools.top

Boreway Machinery Co.,Ltd www.fordiamondtools.com www.diamondtools.top