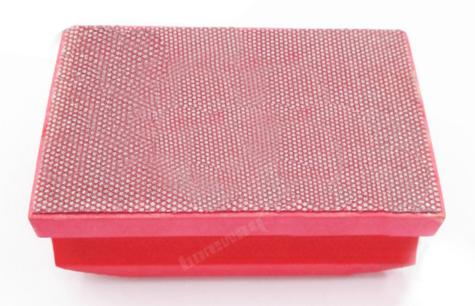

### **Pictures:**

Hard Foam-backed <u>diamond hand pad</u> 90X55MM Dotted electroplated diamond hand polishing pad

Boreway Machinery Co.,Ltd www.fordiamondtools.com www.diamondtools.top

Boreway Machinery Co.,Ltd www.fordiamondtools.com www.diamondtools.top

# Boreway Machinery Co.,Ltd www.fordiamondtools.com www.diamondtools.top

More related hand pads, Pls click here: Diamond Hand Polishing Pads