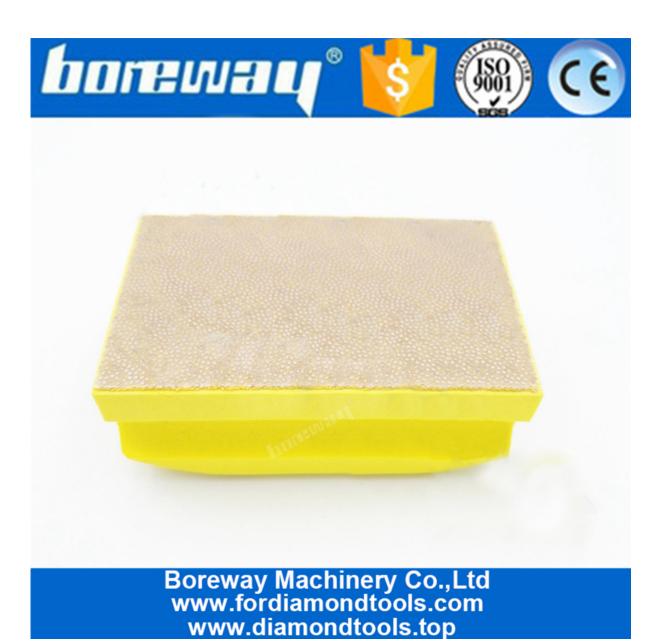

### **Pictures:**

Hard Foam-backed <u>diamond hand pad</u> 90X55MM Dotted electroplated diamond hand polishing pad

Boreway Machinery Co.,Ltd www.fordiamondtools.com www.diamondtools.top

Boreway Machinery Co.,Ltd www.fordiamondtools.com www.diamondtools.top

# Boreway Machinery Co.,Ltd www.fordiamondtools.com www.diamondtools.top

More related hand pads, Pls click here: Diamond Hand Polishing Pads