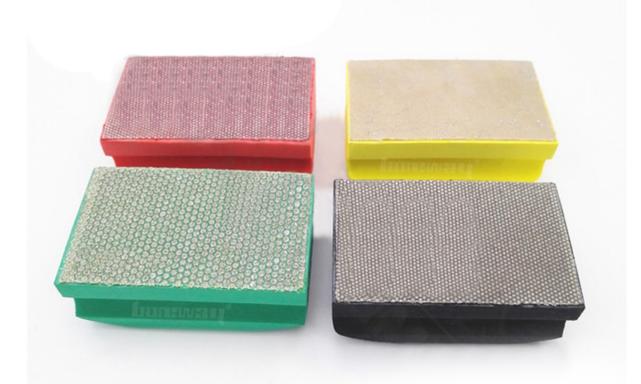

### **Pictures:**

Hard Foam-backed <u>diamond hand pad</u> 90X55MM Dotted electroplated diamond hand polishing pad

Boreway Machinery Co.,Ltd www.fordiamondtools.com www.diamondtools.top

Boreway Machinery Co.,Ltd www.fordiamondtools.com www.diamondtools.top

## **Specification:**

Hard Foam-backed **diamond hand pad** 90X55MM Dotted electroplated **diamond hand polishing pad** 

The following is the normal specification of diamond hand polishing pads:

| Product Name | Туре | Specification | Grit No.                                     |
|--------------|------|---------------|----------------------------------------------|
| '            | and  | 100*55mm      | 800# 1500# 3500# 7000#<br>60# 120# 200# 400# |