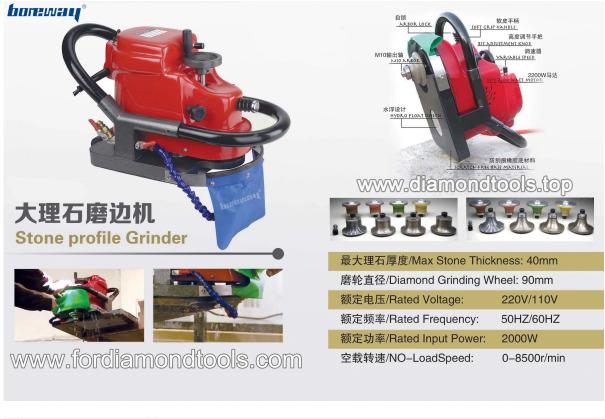

| Model No.              | BWM-MX1290 |
|------------------------|------------|
| Rated Voltage          | 230V/110V  |
| Rated Frequency        | 50/60HZ    |
| Output Shaft Thread    | M10 UNC    |
| Rated Input Power      | 2KW        |
| No-load Speed          | 0-8500RPM  |
| Max. Stone Thickness   | 40mm       |
| Diamond Grinding Wheel | 90mm       |
| Packing Size           | 53*32*30cm |
| G.W/N.W                | 19/18KG    |

### **Specification:**