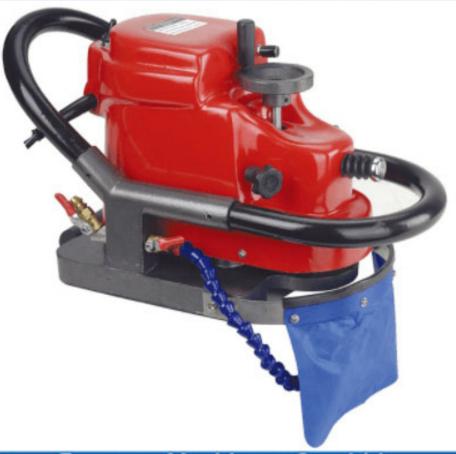

### **Product Description:**

Handheld Stone Edge profile Grinding Machine High Quality Stone edge profiling polishing router machine is used to perform professional shaping of stone and concrete counter tops. The variable speed design ensure the machine to work perfectly with defferent Diamond Grinding Wheel in different material.

### **Pictures:**

Handheld Stone Edge profile Grinding Machine Stone edge profiling polishing router machine

Boreway Machinery Co., Ltd. www.diamondtools.top www.boreway.com

Boreway Machinery Co., Ltd. www.diamondtools.top www.boreway.com