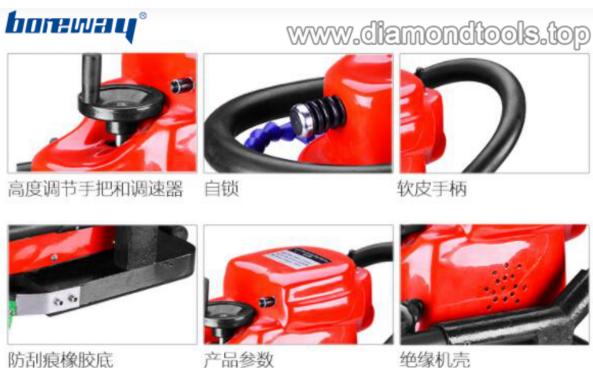

The machine has equiped with Water Hose to assist the machine profiling more precise and prevent the working surface from scratching. Another safety feature included is the GFCI(Ground Fault Circuit Interrupter). Which will goes off when water enters inside the machine cover to prevent the operator from receiving electric shocks.

### Note∏

- 1. Please place the chamfering machine on a flat and stable base when profiling working.
- 2. For your safety, please use leakage protector.