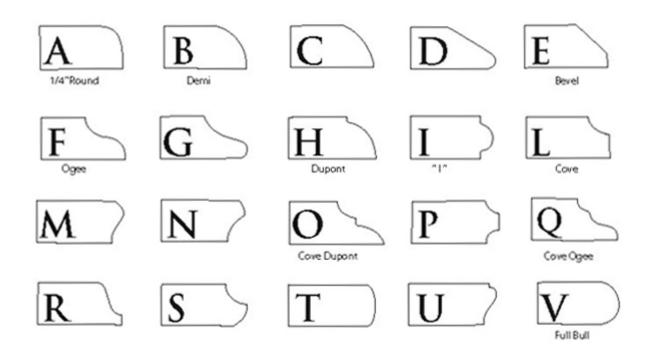

290 |
|------------------------|------------|
| Rated Voltage          | 230V/110V  |
| Rated Frequency        | 50/60HZ    |
| Output Shaft Thread    | M10 UNC    |
| Rated Input Power      | 2KW        |
| No-load Speed          | 0-8500RPM  |
| Max. Stone Thickness   | 40mm       |
| Diamond Grinding Wheel | 90mm       |
| Packing Size           | 53*32*30cm |
| G.W/N.W                | 19/18KG    |

Other specifications can be customized according to requirements.

### **Pictures:**

Handheld Stone Edge profile Grinding Machine Stone edge profiling polishing router machine





Boreway Machinery Co., Ltd. www.diamondtools.top www.boreway.com





Boreway Machinery Co., Ltd. www.diamondtools.top www.boreway.com





The sharps that the edge profile router machine can grind as below:





# Boreway Machinery Co., Ltd. www.diamondtools.top www.boreway.com

### Note∏

- 1. Please place the chamfering machine on a flat and stable base when profiling working.
- 2. For your safety, please use leakage protector.

### **Packing & Shipping:**

Stone edge profile grinding machine packing in the carton. We can also pack the angle grinder according to your requirements. Special specifications need to be negotiated with us before delivery.

### **Contact Us:**

Fujian Nanan Boreway Machinery Co.,Ltd.

Address: Huahui Center 605, Shuitou Town, Quanzhou, Fujian, China.

Post Code: 362342

Tel.: 0086-595-86990206 Fax: 0086-595-86990220

Contact: Ally Huang

Mobile/WhatsApp: 0086-13559599186

Wechat/Skype: boreway05 Facebook: 13559599186

E-mail: boreway05@boreway.net

Website: <a href="