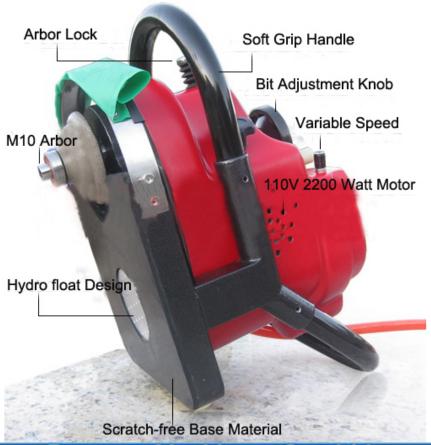

The machine has equiped with Water Hose to assist the machine profiling more precise and prevent the working surface from scratching. Another safety feature included is the GFCI(Ground Fault Circuit Interrupter). Which will goes off when water enters inside the machine cover to prevent the operator from receiving electric shocks.

## Handheld Stone Edge profile Grinding Machine Stone edge profiling polishing router machine

- 1. Equip with GFCI
- 2. Speed Variable profiling router
- 3. Profiling the stone or counter tops edge to different sharp