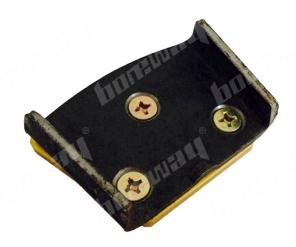

## **Introduction:**

- 1. HTC diamond floor grinding blocks are designed for used in HTC floor grinding machines to remove the expoxy,glue,paint and other uneven coating of concrete,terrazzo and stone floor, show a smooth and brand new floor. It is convenient for subsequent grinding and polishing treatment. PCD segments could impove the efficiency of when grinding;
- 2. The diamond grinding blocks use the standard HTC interface, It has 1 round diamond segments and 3 PCD segments. There have a variety of grits for your choice;
- 3. BOREWAY provide three kinds diamond segment bonds for different floors, soft, medium and hard. The grinding blocks we provide are belong to high quality, please do not confuse these blocks with other cheap blocks;
- 4. This grinding block is usually used on floor grinding machines with HTC interface, can be quickly installed and dismantled, greatly improving the efficiency of work.

#### **Features:**

- 1. We can provide soft, medium, hard bond designed specifically for various floors;
- 2. HTC connection, easy and quick replacement;
- 3. Different size segments can be custom.

| Specification: |                                                         |                      |                               |                                                                                             |                        |                  |
|----------------|---------------------------------------------------------|----------------------|-------------------------------|---------------------------------------------------------------------------------------------|------------------------|------------------|
| Model No       | Segment type                                            | Segment<br>materials | Srgment<br>number             | Grit No.                                                                                    | Bond                   | Connection       |
| BW-HTC-PCD04   | Round<br>diamond<br>segment<br>1/4 round PCD<br>segment | Diamond<br>PCD       | 1 diamond<br>segment<br>3 PCD | 6#, 16#,<br>25#<br>30#, 40#,<br>50#, 60#<br>80#,<br>100#,<br>120#<br>150#,<br>170#,<br>200# | Soft<br>Midium<br>Hard | HTC<br>EZ change |