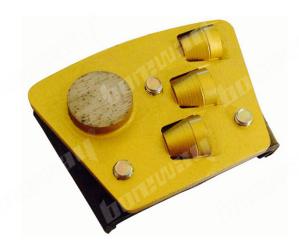

## **Introduction:**

- 1. HTC diamond floor grinding blocks are designed for used in HTC floor grinding machines to remove the expoxy,glue,paint and other uneven coating of concrete,terrazzo and stone floor, show a smooth and brand new floor. It is convenient for subsequent grinding and polishing treatment. PCD segments could impove the efficiency of when grinding;
- 2. The diamond grinding blocks use the standard HTC interface, It has 1 round diamond segments and 3 PCD segments. There have a variety of grits for your choice;
- 3. BOREWAY provide three kinds diamond segment bonds for different floors, soft, medium and hard. The grinding blocks we provide are belong to high quality, please do not confuse these blocks with other cheap blocks;
- 4. This grinding block is usually used on floor grinding machines with HTC interface, can be quickly installed and dismantled, greatly improving the efficiency of work.

#### **Features:**

- 1. We can provide soft, medium, hard bond designed specifically for various floors;
- 2. HTC connection, easy and quick replacement;
- 3. Different size segments can be custom.

| Specification: |                                                         |                      |                               |                                                                                             |                        |                  |
|----------------|---------------------------------------------------------|----------------------|-------------------------------|---------------------------------------------------------------------------------------------|------------------------|------------------|
| Model No       | Segment type                                            | Segment<br>materials | Srgment<br>number             | Grit No.                                                                                    | Bond                   | Connection       |
| BW-HTC-PCD04   | Round<br>diamond<br>segment<br>1/4 round PCD<br>segment | Diamond<br>PCD       | 1 diamond<br>segment<br>3 PCD | 6#, 16#,<br>25#<br>30#, 40#,<br>50#, 60#<br>80#,<br>100#,<br>120#<br>150#,<br>170#,<br>200# | Soft<br>Midium<br>Hard | HTC<br>EZ change |