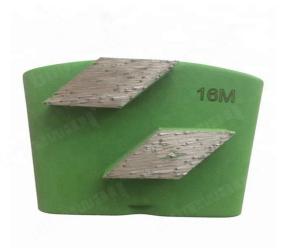

#### **Double Rhombus Segments Diamond HTC Grinding Shoes For Floor Grinding**

Metal bond diamonds have high strength, excellent wear resistance, and a low friction coefficient. Metal bond diamonds high grinding efficiency and low grinding force generates less heat in the grinding process.

#### **Specifications:**

The following are normal specifications **Double Rhombus Segments Diamond HTC Grinding Shoes For Floor Grinding:** 

| Туре:         | Grinding Shoes                                                                              |  |  |
|---------------|---------------------------------------------------------------------------------------------|--|--|
| Size:         | Double Rhombus                                                                              |  |  |
| Segment Grit: | 16-270#etc.                                                                                 |  |  |
| Segment Size: | 35 * 20 * 10mm * 2T                                                                         |  |  |
| Material:     | Diamond and Metal Powder                                                                    |  |  |
| Connection:   | HTC EZ Change Connection                                                                    |  |  |
| Application:  | Concrete and Terrazzo Floor                                                                 |  |  |
| Machine:      | HTC Quick Connecting Grinder                                                                |  |  |
| Grit:         | Very Soft Bond, Soft Bond, Medium Bond,<br>Hard Bond, Very Hard Bond, Extreme Hard<br>Bond. |  |  |