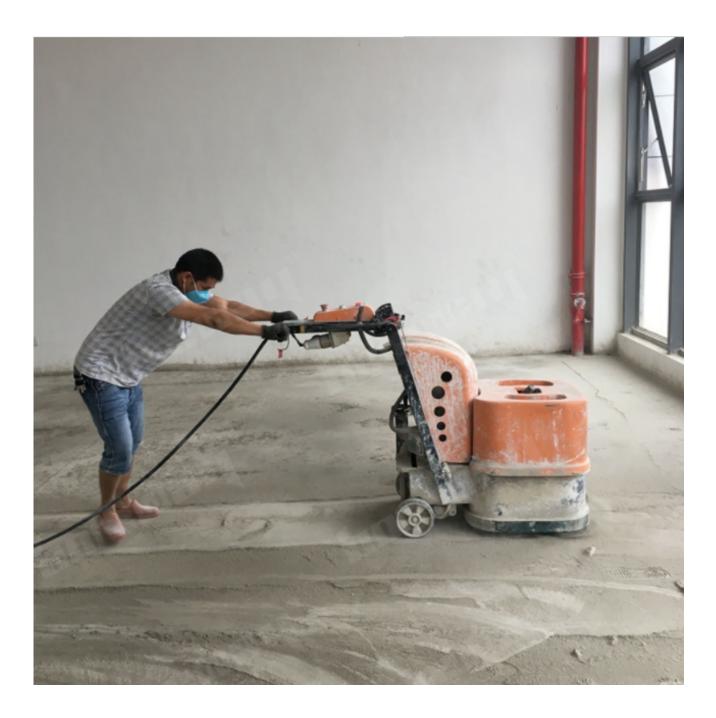

# HTC Quick Connecting Grinding Machine

## **Applications:**

Suitable for general (concrete,stone) grinding use while mostly they are used for paint, glue, epoxy removal and floor coating, high quality and high efficiency, long lifespan.