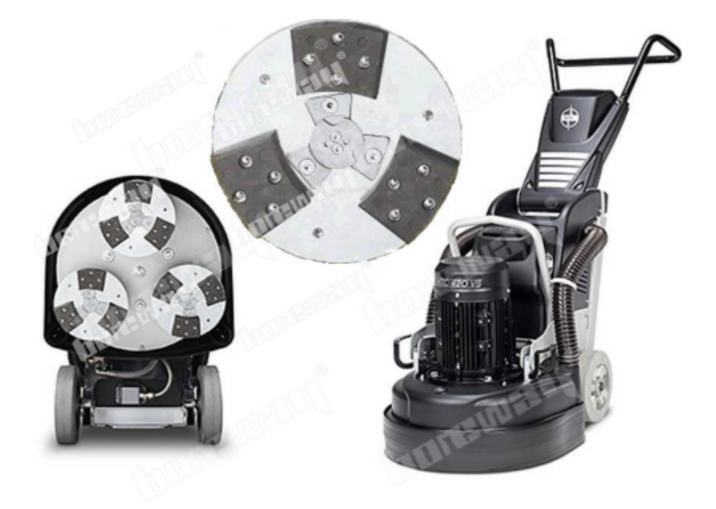

|  |  |
| Machine:      | HTC Quick Connecting Grinder                                                                |  |  |
| Grit:         | Very Soft Bond, Soft Bond, Medium Bond,<br>Hard Bond, Very Hard Bond, Extreme Hard<br>Bond. |  |  |

Specially designed tools are available for any standard application. We can

Tailor your tools to your specific needs.

## **Product Details:**

**Double Rhombus Segments Diamond HTC Grinding Shoes For Floor Grinding:** 



# Segment Grit:16-270# etc.

# HTC Quick Connecting Grinding Machine



## **Applications:**

Suitable for general (concrete,stone) grinding use while mostly they are used for paint, glue, epoxy removal and floor coating, high quality and high efficiency, long lifespan.







#### color:

| CONCRETE<br>HARDNESS | Xtreme<br>Hard | Very Hard | Hard      | Medium<br>Hard | Soft      | Very Soft |
|----------------------|----------------|-----------|-----------|----------------|-----------|-----------|
| PSI                  | 6500-9000      | 5000-7000 | 4000-5000 | 3000-4000      | 1500-3500 | 1000-2000 |
| MPA                  | C50-C65        | C40-C55   | C30-C50   | C20-C40        | C15-C25   | C10-C20   |
| CODE                 | XHF            | VHF       | HF        | MHF            | SF        | VSF       |
| COLOUR               |                |           |           |                |           |           |

Note: Special logo, segment size and shapes, installation are available by customer's request.

# Advantages:

Very efficient for the toug