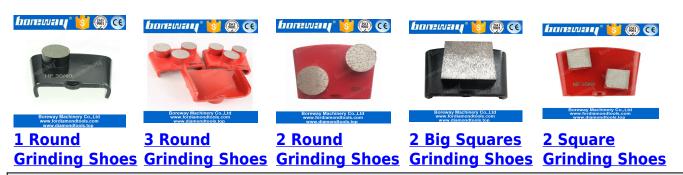

#### **Specifications:**

The following are normal specifications **Double Rhombus Segments Diamond HTC Grinding Shoes For Floor Grinding:** 

| Туре:         | Grinding Shoes                                                                              |  |  |
|---------------|---------------------------------------------------------------------------------------------|--|--|
| Size:         | Double Rhombus                                                                              |  |  |
| Segment Grit: | 16-270#etc.                                                                                 |  |  |
| Segment Size: | 35 * 20 * 10mm * 2T                                                                         |  |  |
| Material:     | Diamond and Metal Powder                                                                    |  |  |
| Connection:   | HTC EZ Change Connection                                                                    |  |  |
| Application:  | Concrete and Terrazzo Floor                                                                 |  |  |
| Machine:      | HTC Quick Connecting Grinder                                                                |  |  |
| Grit:         | Very Soft Bond, Soft Bond, Medium Bond,<br>Hard Bond, Very Hard Bond, Extreme Hard<br>Bond. |  |  |

Note: Special logo, segment size and shapes, installation are available by customer's request.