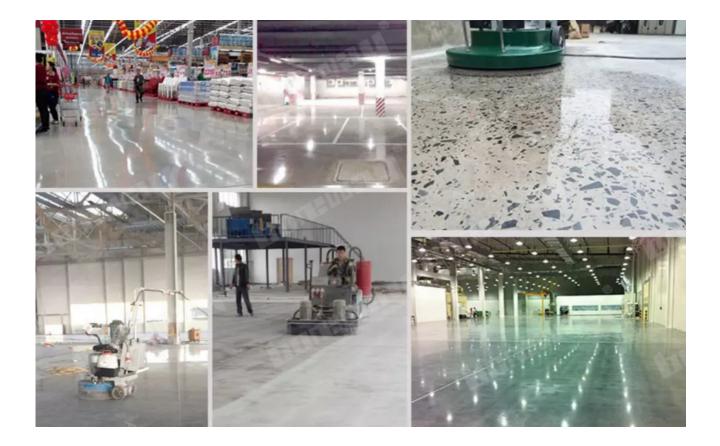

## **Applications:**

Suitable for general (concrete,stone) grinding use while mostly they are used for paint, glue, epoxy removal and floor coating, high quality and high efficiency, long lifespan.

# Advantages:

Very efficient for the toughtest situations such as the removal of very persistent coating.