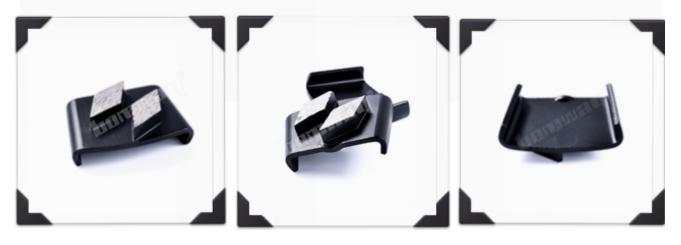

Note: Special logo, segment size and shapes, installation are available by customer's request.