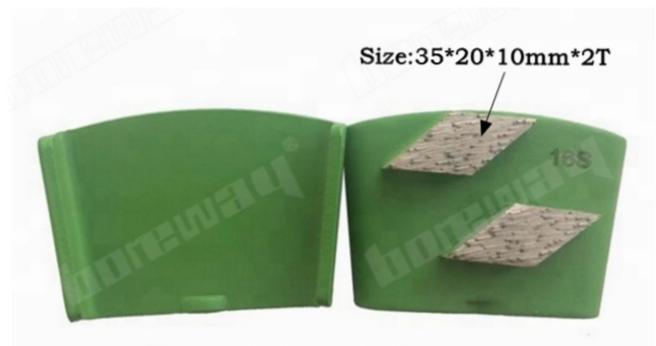

#### **Specifications:**

The following are normal specifications **Double Rhombus Segments Diamond HTC Grinding Shoes For Floor Grinding:** 

| Туре:         | Grinding Shoes                                                                              |  |  |
|---------------|---------------------------------------------------------------------------------------------|--|--|
| Size:         | Double Rhombus                                                                              |  |  |
| Segment Grit: | 16-270#etc.                                                                                 |  |  |
| Segment Size: | 35 * 20 * 10mm * 2T                                                                         |  |  |
| Material:     | Diamond and Metal Powder                                                                    |  |  |
| Connection:   | HTC EZ Change Connection                                                                    |  |  |
| Application:  | Concrete and Terrazzo Floor                                                                 |  |  |
| Machine:      | HTC Quick Connecting Grinder                                                                |  |  |
| Grit:         | Very Soft Bond, Soft Bond, Medium Bond,<br>Hard Bond, Very Hard Bond, Extreme Hard<br>Bond. |  |  |

## **Product Details:**

**Double Rhombus Segments Diamond HTC Grinding Shoes For Floor Grinding:** 