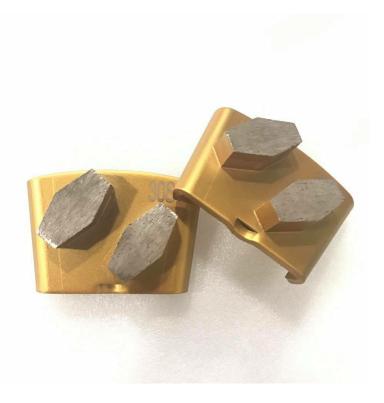

#### HTC Diamond Tools Concrete Grinding Wing With Double Hexagonal Segments

These Premium Quality Concrete Grinding Plates combine superior diamonds, an extremely durable, unique and versitile matrix to yield a high performance grinding product. It can removes stock quickly and efficiently to greatly reduce your product and labor cost. Our Concrete Grinding Diamond is engineered to be heat resistant and lasts much longer than competitive products and will not glaze.

## HTC Diamond Tools Concrete Grinding Wing With Double Hexagonal Segments: