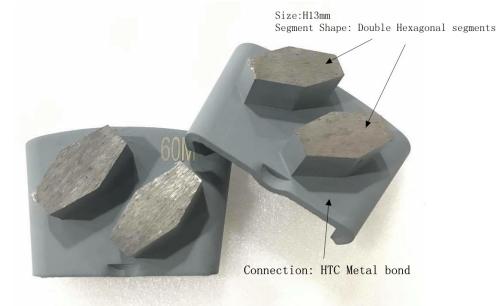

| Grit:          | 30, #50, #100, #200            |
|----------------|--------------------------------|
| Segment Size[] | H10mm                          |
| Segment Shape  | Double Hexagonal Segments      |
| Material:      | Diamond + Metal powder         |
| Quality:       | International Standard Quality |
| Connection:    | HTC Blank                      |
| Machine:       | HTC Concrete Grinding Machine  |
| Bond:          | Soft, Medium Hard, Hard        |

## HTC Diamond Tools Concrete Grinding Wing With Double Hexagonal Segments: