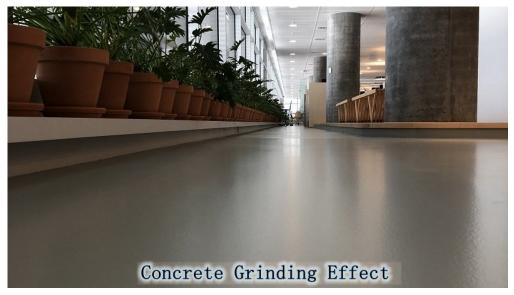

#### **Applications:**

HTC Diamond Tools Concrete Grinding Wing With Double Hexagonal Segments:

Design for removing adhesives, thin coatings and leveling uneven spots or joints.

Effective, efficient grinding concrete floor restoration tools.

It's good to coarse grinding concrete surface quickly, remove bump, make the surface leveling.

Also idea for the initial steps in concrete polishing procedures.

Achieve maximum square footage at minimum cost. Fits most floor grinding surfacing machines on the market. Use Wet or Dry.

# **Features:**

Great balance between cost and performance; This grinding plate is effective, efficient and the product of choice; The Double Hexagonal Segments remove adhesives, coatings and lippage; Takes the floor from coarsely structured surface to pre-polish.