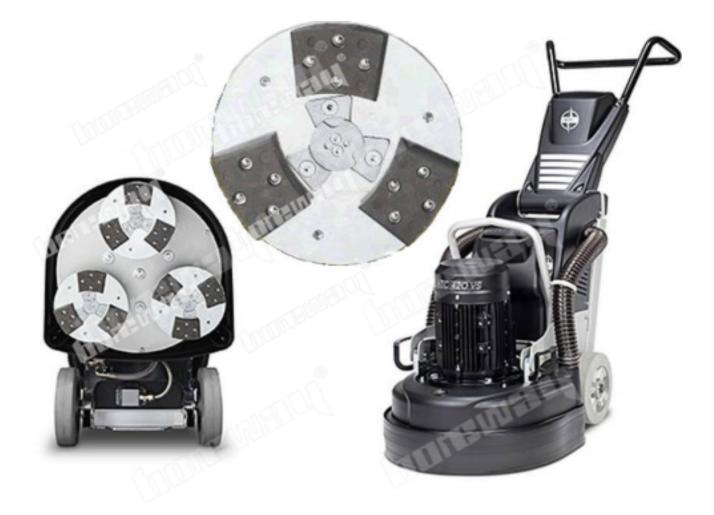

#### **Specifications:**

The following are normal specifications HTC Diamond Grinding Shoes for Concrete and Terrazzo Floor:

| Types:        | Abrasive Shoes                                                                              |  |  |
|---------------|---------------------------------------------------------------------------------------------|--|--|
| Size:         | 2 Round Shape                                                                               |  |  |
| Segment Grit: | 16-270# etc.                                                                                |  |  |
| Segment Size: | D25MM*H12.5MM*2T                                                                            |  |  |
| Material:     | Diamond And Metal Powder                                                                    |  |  |
| Connection:   | HTC EZ Change Connection                                                                    |  |  |
| Application:  | Concrete and Terrazzo Floor                                                                 |  |  |
| Machine:      | HTC Quick Connecting Grinding Machine                                                       |  |  |
| Grit:         | Very Soft Bond, Soft Bond, Medium Bond,<br>Hard Bond, Very Hard Bond, Extreme Hard<br>Bond. |  |  |