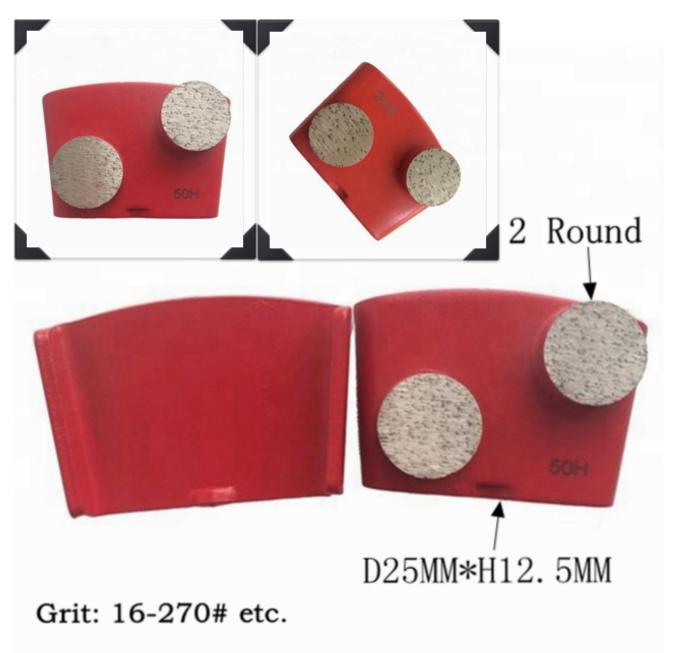

#### **Specifications:**

The following are normal specifications HTC Diamond Grinding Shoes for Concrete and Terrazzo Floor:

| Types:        | Abrasive Shoes                                                                              |  |  |
|---------------|---------------------------------------------------------------------------------------------|--|--|
| Size:         | 2 Round Shape                                                                               |  |  |
| Segment Grit: | 16-270# etc.                                                                                |  |  |
| Segment Size: | D25MM*H12.5MM*2T                                                                            |  |  |
| Material:     | Diamond And Metal Powder                                                                    |  |  |
| Connection:   | HTC EZ Change Connection                                                                    |  |  |
| Application:  | Concrete and Terrazzo Floor                                                                 |  |  |
| Machine:      | HTC Quick Connecting Grinding Machine                                                       |  |  |
| Grit:         | Very Soft Bond, Soft Bond, Medium Bond,<br>Hard Bond, Very Hard Bond, Extreme Hard<br>Bond. |  |  |

### HTC Diamond Grinding Shoes for Concrete and Terrazzo Floor :