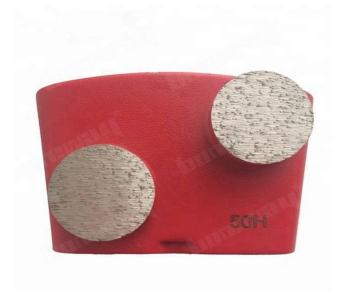

#### HTC Diamond Grinding Shoes for Concrete and Terrazzo Floor

Metal bond diamonds have high strength, excellent wear resistance, and a low friction coefficient. Metal bond diamonds high grinding efficiency and low grinding force generates less heat in the grinding process.

#### **Specifications:**

The following are normal specifications HTC Diamond Grinding Shoes for Concrete and Terrazzo Floor:

| Types:        | Abrasive Shoes                                                                              |  |  |
|---------------|---------------------------------------------------------------------------------------------|--|--|
| Size:         | 2 Round Shape                                                                               |  |  |
| Segment Grit: | 16-270# etc.                                                                                |  |  |
| Segment Size: | D25MM*H12.5MM*2T                                                                            |  |  |
| Material:     | Diamond And Metal Powder                                                                    |  |  |
| Connection:   | HTC EZ Change Connection                                                                    |  |  |
| Application:  | Concrete and Terrazzo Floor                                                                 |  |  |
| Machine:      | HTC Quick Connecting Grinding Machine                                                       |  |  |
| Grit:         | Very Soft Bond, Soft Bond, Medium Bond,<br>Hard Bond, Very Hard Bond, Extreme Hard<br>Bond. |  |  |