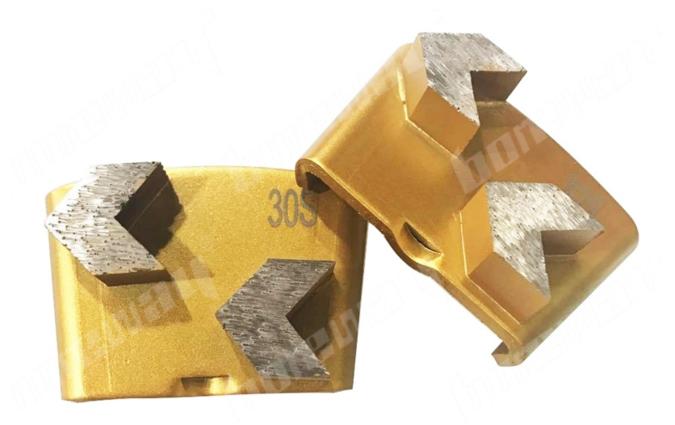

## **Product Details:**

**HTC Double Arrow Segment Grinding Pad For Stone Grinding:** 

Type:HTC

Boreway Machinery Co.,Ltd www.diamondtools.top www.boreway.net

Boreway Machinery Co.,Ltd www.diamondtools.top www.boreway.net

The double arrow segments remove adhesives, coating and lippage, taking the floor from coarsely structured surface to pre-polishing.

**HTC Arrow Segment Grinding Pad** is designed specifically for Concrete floor restoration professional, for quick removal of any materials, bonds hard, medium, or soft available for kinds of concrete.