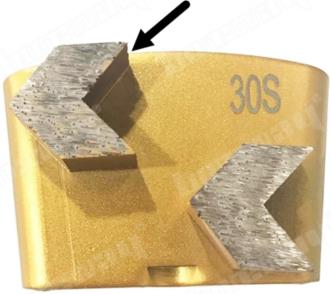

## **Product Details:**

**HTC Double Arrow Segment Grinding Pad For Stone Grinding:** 

Type:HTC

Boreway Machinery Co.,Ltd www.diamondtools.top www.boreway.net

Boreway Machinery Co.,Ltd www.diamondtools.top www.boreway.net

The double arrow segments remove adhesives, coating and lippage, taking the floor from coarsely structured surface to pre-polishing.

**HTC Arrow Segment Grinding Pad** is designed specifically for Concrete floor restoration professional, for quick removal of any materials, bonds hard, medium, or soft available for kinds of concrete.