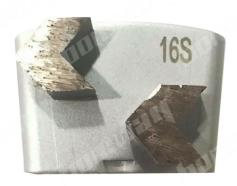

## **Product Details:**

**HTC Double Arrow Segment Grinding Pad For Stone Grinding:** 

Type:HTC

Boreway Machinery Co.,Ltd www.diamondtools.top www.boreway.net

Boreway Machinery Co.,Ltd www.diamondtools.top www.boreway.net

The double arrow segments remove adhesives, coating and lippage, taking the floor from coarsely structured surface to pre-polishing.

**HTC Arrow Segment Grinding Pad** is designed specifically for Concrete floor restoration professional, for quick removal of any materials, bonds hard, medium, or soft available for kinds of concrete.