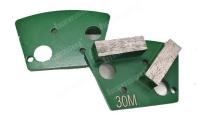

### **Description:**

Boreway Machinery Co.,Ltd www.diamondtools.top www.boreway.net

**HTC Double Arrow Segment Grinding** 

#### Pad For Stone Grinding

**HTC Arrow Segment Grinding Pad** can be used for a wide range of projects from shaping and preparing of concrete surfaces and floors, to fast aggressive concrete grinding or leveling and coating removal.

The double arrow segments remove adhesives, coating and lippage, taking the floor from coarsely structured surface to pre-polishing.

**HTC Arrow Segment Grinding Pad** is designed specifically for Concrete floor restoration professional, for quick removal of any materials, bonds hard, medium, or soft available for kinds of concrete.

### **Product Specifications:**

The following are normal specifications HTC Arrow Segment Grinding Pad:

| Bar Shape:  | Arrow     |
|-------------|-----------|
| Disc Shape: | Trapezoid |
| Bar No.:    | 2 Bars    |
| Туре:       | нтс       |

| Color:       | Yellow,Red,etc.  |
|--------------|------------------|
| Material:    | Diamond,Metal    |
| Application: | HTC Machine      |
| Grit:        | From 30# To 400# |

Specially designed tools are available for any standard application. We can Tailor your tools to your specific needs.

## **Product Details:**

**HTC Double Arrow Segment Grinding Pad For Stone Grinding:** 

Type:HTC

Boreway Machinery Co.,Ltd www.diamondtools.top www.boreway.net

Boreway Machinery Co.,Ltd www.diamondtools.top www.boreway.net