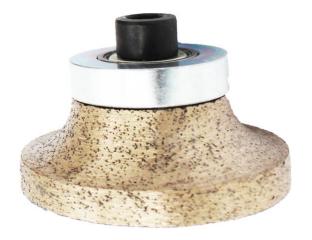

## **Descriptions:**

- H20mm Shape Sintered Router Bits used for 20mm thick stone slabs
- Diamond Router Bit are used for portable machine processing the granite,marble,other stones and the counter.
- The following are different shapes design , including : A, B, D, E, F, G, H, I, L, M, N, O, P, Q, S, T, U, V, WF, DD, DC.

## **Application:**

Use Type:Wet Use

Machine: Portable Machine and CNC machine

**H20mm Shape Sintered Router Bits** are used for portable machine processing the granite,marble,other stones and the counter.