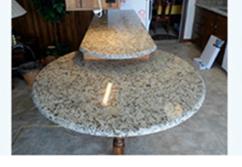

## **Descriptions:**

- H20mm Shape Sintered Router Bits used for 20mm thick stone slabs
- Diamond Router Bit are used for portable machine processing the granite,marble,other stones and the counter.
- The following are different shapes design , including : A, B, D, E, F, G, H, I, L, M, N, O, P, Q, S, T, U, V, WF, DD, DC.

## **Application:**

Use Type:Wet Use

Machine: Portable Machine and CNC machine

**H20mm Shape Sintered Router Bits** are used for portable machine processing the granite,marble,other stones and the counter.