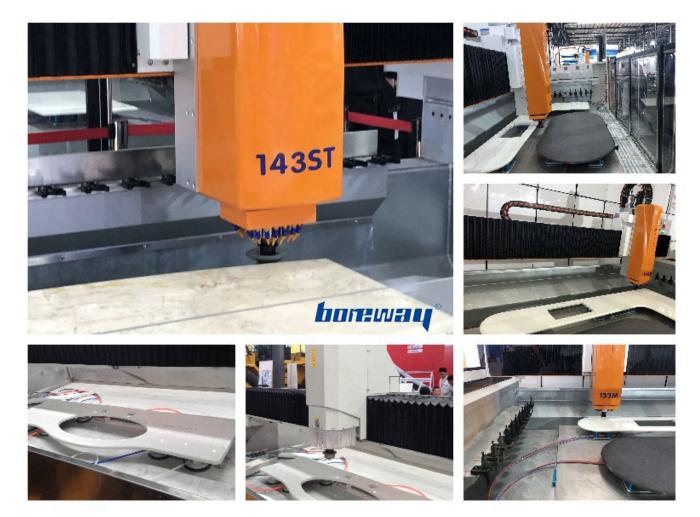

#### **Images:**

## **Application:**

Use Type:Wet Use

Machine: Portable Machine and CNC machine

**H20mm Shape Sintered Router Bits** are used for portable machine processing the granite,marble,other stones and the counter.