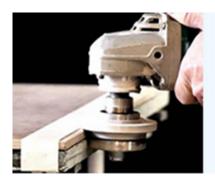

## **Descriptions:**

- H20mm Shape Sintered Router Bits used for 20mm thick stone slabs
- Diamond Router Bit are used for portable machine processing the granite,marble,other stones and the counter.
- The following are different shapes design , including : A, B, D, E, F, G, H, I, L, M, N, O, P, Q, S, T, U, V, WF, DD, DC.

## **Application:**

Use Type:Wet Use

Machine: Portable Machine and CNC machine

**H20mm Shape Sintered Router Bits** are used for portable machine processing the granite,marble,other stones and the counter.