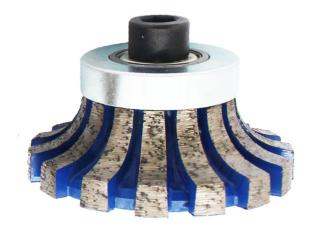

## **Descriptions:**

- H20mm Shape Sintered Router Bits used for 20mm thick stone slabs
- Diamond Router Bit are used for portable machine processing the granite,marble,other stones and the counter.
- The following are different shapes design , including : A, B, D, E, F, G, H, I, L, M, N, O, P, Q, S, T, U, V, WF, DD, DC.

5. CNC granite diamond polishing wheels have different shapes and sizes are available(**H20mm Shape Sintered Router Bits** ).