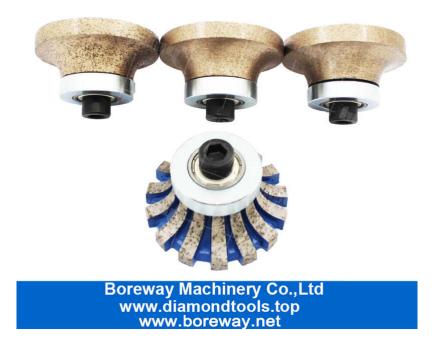

## **Descriptions:**

- H20mm Shape Sintered Router Bits used for 20mm thick stone slabs
- Diamond Router Bit are used for portable machine processing the granite,marble,other stones and the counter.
- The following are different shapes design , including : A, B, D, E, F, G, H, I, L, M, N, O, P, Q, S, T, U, V, WF, DD, DC.

### H20mm Shape Sintered Router Bits

Boreway Machinery Co.,Ltd www.diamondtools.top www.boreway.net

## **Application:**

Use Type:Wet Use

Machine: Portable Machine and CNC machine

**H20mm Shape Sintered Router Bits** are used for portable machine processing the granite,marble,other stones and the counter.