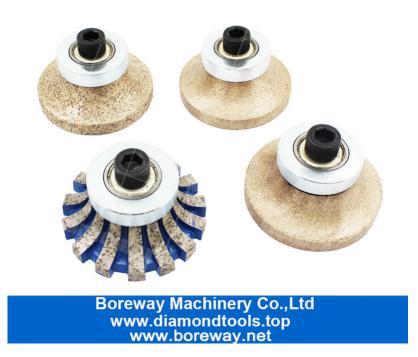

## **Descriptions:**

- H20mm Shape Sintered Router Bits used for 20mm thick stone slabs
- Diamond Router Bit are used for portable machine processing the granite,marble,other stones and the counter.
- The following are different shapes design , including : A, B, D, E, F, G, H, I, L, M, N, O, P, Q, S, T, U, V, WF, DD, DC.

### H20mm Shape Sintered Router Bits

Boreway Machinery Co.,Ltd www.diamondtools.top www.boreway.net

## **Application:**

Use Type:Wet Use

Machine: Portable Machine and CNC machine

**H20mm Shape Sintered Router Bits** are used for portable machine processing the granite,marble,other stones and the counter.