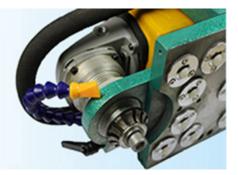

## **Descriptions:**

- H20mm Shape Sintered Router Bits used for 20mm thick stone slabs
- Diamond Router Bit are used for portable machine processing the granite,marble,other stones and the counter.
- The following are different shapes design , including : A, B, D, E, F, G, H, I, L, M, N, O, P, Q, S, T, U, V, WF, DD, DC.

## **Application:**

Use Type:Wet Use

Machine: Portable Machine and CNC machine

**H20mm Shape Sintered Router Bits** are used for portable machine processing the granite,marble,other stones and the counter.