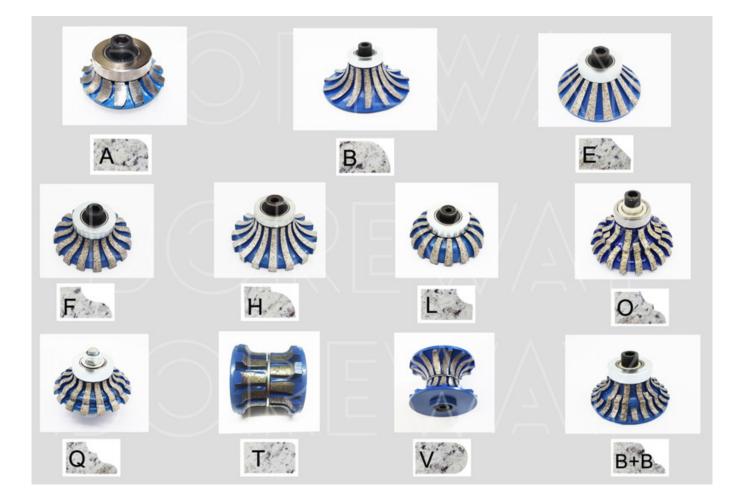

## **Descriptions:**

- H20mm Shape Sintered Router Bits used for 20mm thick stone slabs
- Diamond Router Bit are used for portable machine processing the granite,marble,other stones and the counter.
- The following are different shapes design , including : A, B, D, E, F, G, H, I, L, M, N, O, P, Q, S, T, U, V, WF, DD, DC.

| Product Name       | Position | Grit No. | Diameter | Thickness | Stone Shape                                                       | Spindle  |
|--------------------|----------|----------|----------|-----------|-------------------------------------------------------------------|----------|
| Diamond router bit | Pos 1    | 30/40#   | 50-125mm | 30mm      | A, B, D, E,F, G, H, I,<br>L, M,N, O,P,Q,S,T,U,<br>V,WF,DD,DC etc. | 1/2 "Gas |
|                    | Pos 2    | 40/50#   |          |           |                                                                   |          |
|                    | Pos 3    | 80/100#  |          |           |                                                                   |          |
|                    | Pos 4    | 170/200# |          |           |                                                                   |          |
|                    | Pos 5    | 400#     |          |           |                                                                   |          |
|                    | Pos 6    | 600#     |          |           |                                                                   |          |
|                    | Pos 7    | 1000#    |          |           |                                                                   |          |
|                    | Pos 8    | Optional |          |           |                                                                   |          |