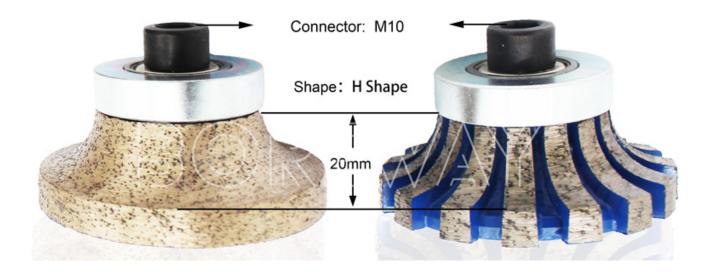

## **Descriptions:**

- H20mm Shape Sintered Router Bits used for 20mm thick stone slabs
- Diamond Router Bit are used for portable machine processing the granite,marble,other stones and the counter.
- The following are different shapes design , including : A, B, D, E, F, G, H, I, L, M, N, O, P, Q, S, T, U, V, WF, DD, DC.

# Specification:

The normal size of China Factory H20mm Shape Sintered Router Bits:

| Connection | M10                                    |
|------------|----------------------------------------|
| Thickness  | 20MM                                   |
| Shape      | H Shape                                |
| Processing | Sintering                              |
| Туре       | Segment/Continuous Diamond Router Bits |