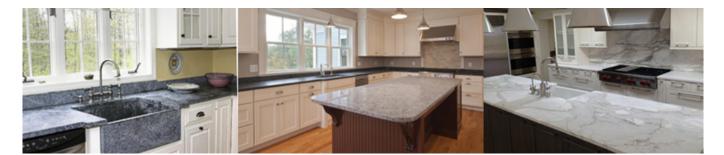

## **Descriptions:**

- H20mm Shape Sintered Router Bits used for 20mm thick stone slabs
- Diamond Router Bit are used for portable machine processing the granite,marble,other stones and the counter.
- The following are different shapes design , including : A, B, D, E, F, G, H, I, L, M, N, O, P, Q, S, T, U, V, WF, DD, DC.

## **Application:**

Use Type:Wet Use

Machine: Portable Machine and CNC machine

**H20mm Shape Sintered Router Bits** are used for portable machine processing the granite,marble,other stones and the counter.