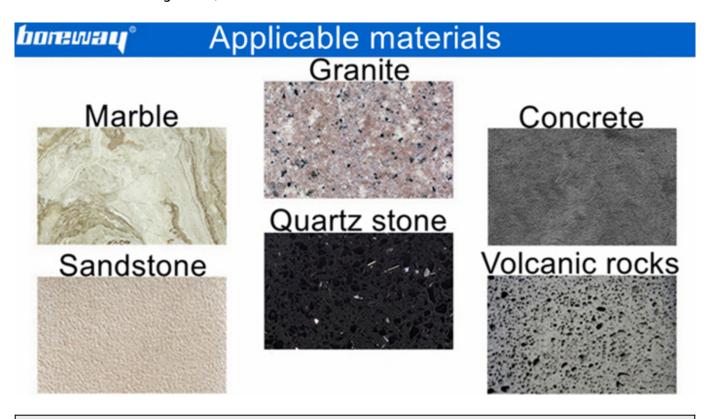

# **Application:**

**30 Pins Segments Litchi Surface Grinding Rollers** to process bush hammered litchi surface on concrete granite, marble and other stone surface.