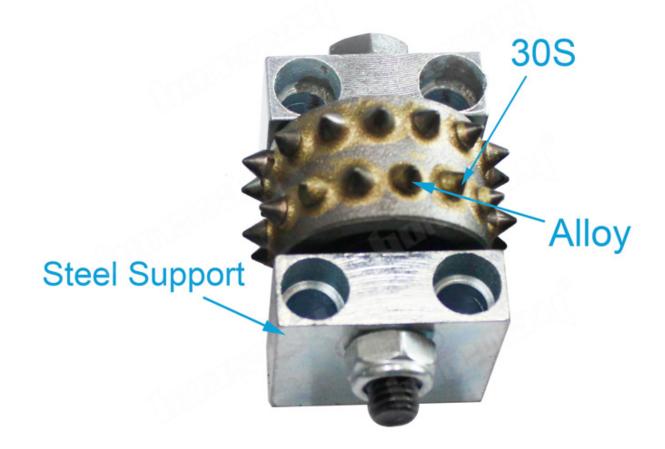

# **Grinding Stone Marble Granite Concrete Head**

**Grinding Stone Marble Granite Concrete Head** is used for sophisticated welding technology and selection of high quality aluminum alloy for casting high product quality.

#### **Product Details:**

**Grinding Stone Marble Granite Concrete Head** for stone the roughness of the bush hammered surface can be adjusted with our bush hammer through adjustment of spring

# The normal size of 30 Pins Segments Litchi Surface Grinding Rollers:

| Grains No. | Inner Hole | Type  | Material        |
|------------|------------|-------|-----------------|
| 305        | 10MM       | Block | Alloy And Steel |