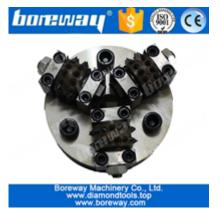

# The normal size of 30 Pins Segments Litchi Surface Grinding Rollers:

| Grains No. | Inner Hole | Type  | Material        |
|------------|------------|-------|-----------------|
| 305        | 10MM       | Block | Alloy And Steel |