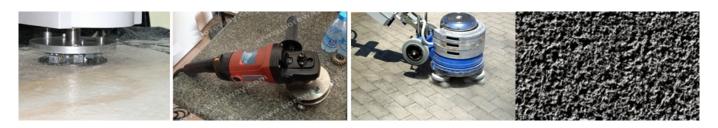

# **Applications Machine:**

**30 Pins Segments Litchi Surface Grinding Rollers** can be adjusted with our bush hammer through adjustment of spring elasticity on the bush hammer, or through the pressure of the manual grinding machine.