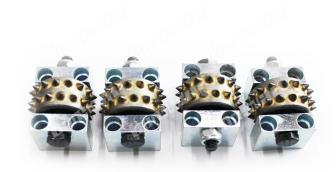

# **Grinding Stone Marble Granite Concrete Head**

**Grinding Stone Marble Granite Concrete Head** is used for sophisticated welding technology and selection of high quality aluminum alloy for casting high product quality.

**Grinding Stone Marble Granite Concrete Head** for use as a scarifying machine with the advantage that it is aggressive yet soft enough to not "dig" uncontrollably in the floor surface.

#### **Product Details:**

**Grinding Stone Marble Granite Concrete Head** for stone the roughness of the bush hammered surface can be adjusted with our bush hammer through adjustment of spring

# The normal size of 30 Pins Segments Litchi Surface Grinding Rollers:

| Grains No. | Inner Hole | Type  | Material        |
|------------|------------|-------|-----------------|
| 305        | 10MM       | Block | Alloy And Steel |