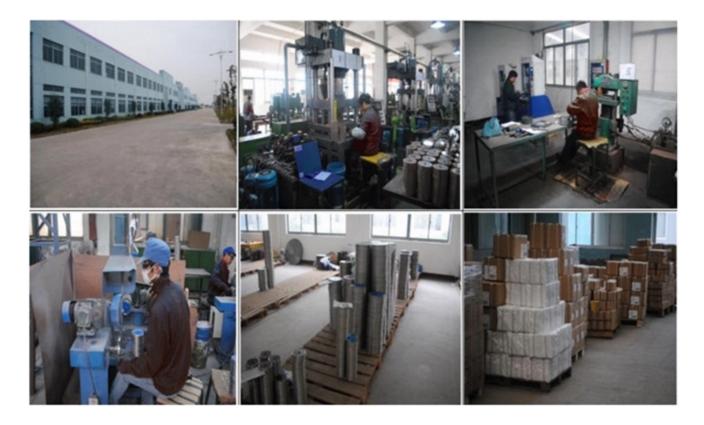

rd apllication. We can customize tools as per your exact needs.

# **Advantage:**

- 1.Uniform, real and natural processing surface.
- 2. For grinite has high grinding efficiency and long lifespan.
- 3. Much lower production costs compared with traditional processing method.

# **Application:**

**30 Pins Segments Litchi Surface Grinding Rollers** to process bush hammered litchi surface on concrete granite, marble and other stone surface.



# **Applications Machine:**

**30 Pins Segments Litchi Surface Grinding Rollers** can be adjusted with our bush hammer through adjustment of spring elasticity on the bush hammer, or through the pressure of the manual grinding machine.



## **Related Products:**





D125x3Tx30SxM16bush hammered 5 Inch 125mm Bush Hammered Wheel Plate

# **About Us:**



# **Packing** Delivery:

PS:

- 1.Tools packing in carton cases
- 2.By Air/Sea for batch goods, Airport/Port receiving
- 3.Less than 45kg, generally delivery by express(Door to Door□

4. When tools are in large quantities, they are packing in wooden cases



## **Our Service:**

- 1.Low MOQ: It can meet your trial order need well.
- 2.OEM Accepted: We can produce according to your sample or drawings.
- 3.Good Service: We treat our clients as God with high professionalism and passion.
- 4. Good Quality: We have strict quality control system. Good reputation in the market.
- 5. Fast Delivery: We have big discount from forwarder.

## **FAQ:**

# 1. How could we know the quality, if we want to order your products?

Please just test them with a very small order, then you will know the quality