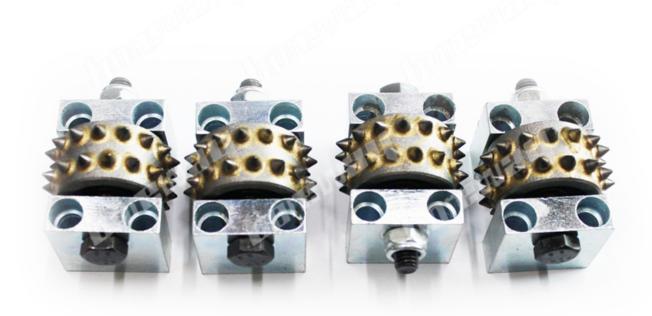

# **Grinding Stone Marble Granite Concrete Head**

**Grinding Stone Marble Granite Concrete Head** is used for sophisticated welding technology and selection of high quality aluminum alloy for casting high product quality.

# The normal size of 30 Pins Segments Litchi Surface Grinding Rollers:

| Grains No. | Inner Hole | Type  | Material        |
|------------|------------|-------|-----------------|
| 305        | 10MM       | Block | Alloy And Steel |