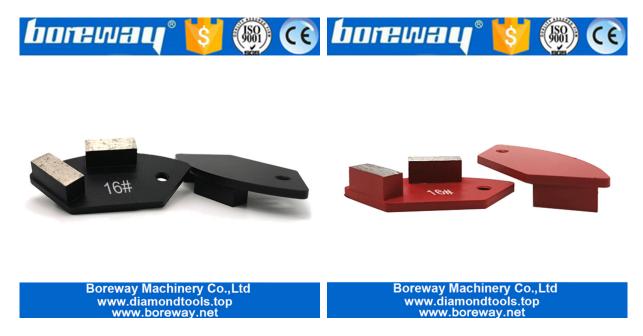

**Double Rectangle Segments Grinding Arc Pad Tools For National Floor Equipment Grinder Suppliers** 

Feature:

Grinding Arc Pad For National Floor Equipment Grinder have high strength, excellent wear resistance, and a low friction coefficient.

**Application:** 

Grinding Arc Pad For National Floor Equipment Grinder

# **Description:**

Grinding Arc Pad For National Floor Equipment Grinder

Connection : Magnetic suction, M6 screw

**Features:** Can be designed into a variety of different shapes of single segment or double segments , also can be customized according to the customer's special shape and specific numbers of segments