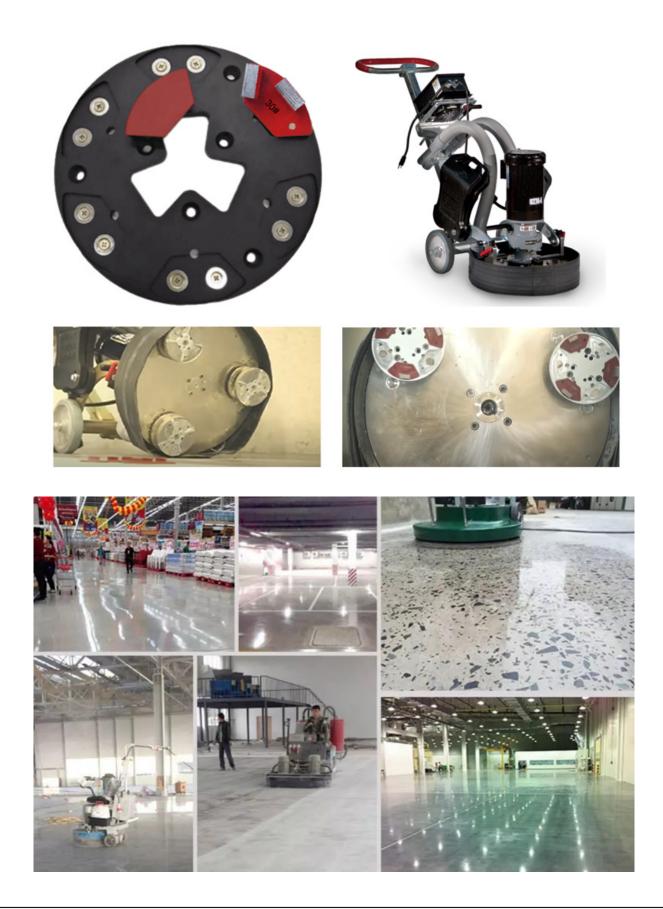

**Application:** 

Grinding Arc Pad For National Floor Equipment Grinder

**Use:** Suitable for various concrete floors.

**Advantages:**High quality diamond combain with excellent bond, which specialized design for very aggressive, High-performance, Long life grinding products.

Hard Bond – The bond of the metallic powder in the segment wears away slowly and prevents premature wear against soft, abrasive surfaces.

**Grinding Arc Pad For National Floor Equipment Grinder** for general (concrete,stone) grinding use while mostly they are used for paint, glue, epoxy removal and floor coating, high quality and high efficiency, long lifespan.

**Grinding Arc Pad For National Floor Equipment Grinder** has developed a very broad range of metal-bond diamond tools to achieve maximum capacity at minimum cost and to suit most types of floor. The matching of various floors and bond is as follows.