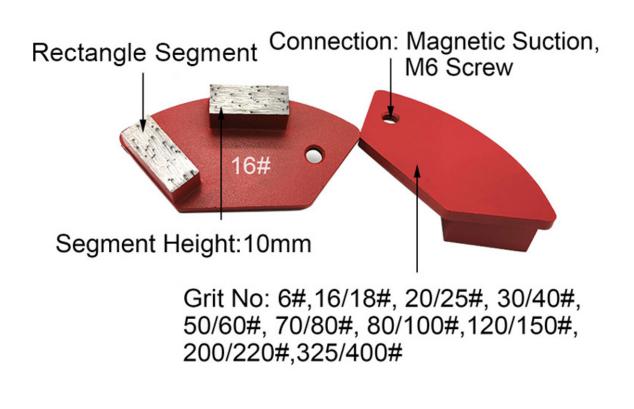

# **Description:**

Grinding Arc Pad For National Floor Equipment Grinder

Connection : Magnetic suction, M6 screw

**Features:** Can be designed into a variety of different shapes of single segment or double segments , also can be customized according to the customer's special shape and specific numbers of segments

**Grit No.:** 6#, 16/18#, 20/25#, 30/40#, 50/60#, 70/80#, 80/100#,120/150#, 200/220#,325/400#

Grinding Bond: Extra soft,Super soft,Soft,Medium,Hard,Super hard,Extra hard

#### **Specification:**

The normal size of Grinding Arc Pad For National Floor Equipment Grinder:

| Product Name    | Double Rectangle Segments Grinding Arc Pad Tools For National Floor Equipment Grinder Suppliers |                |                                   |
|-----------------|-------------------------------------------------------------------------------------------------|----------------|-----------------------------------|
| Segment Shape   | Rectangle Shape                                                                                 | Segment Height | 10mm                              |
| Place of Origin | Fujian, China                                                                                   | Brand          | Boreway                           |
| ltem No.        | BW-NE-RS10-02                                                                                   | Machine        | National Floor Equipment Grinders |