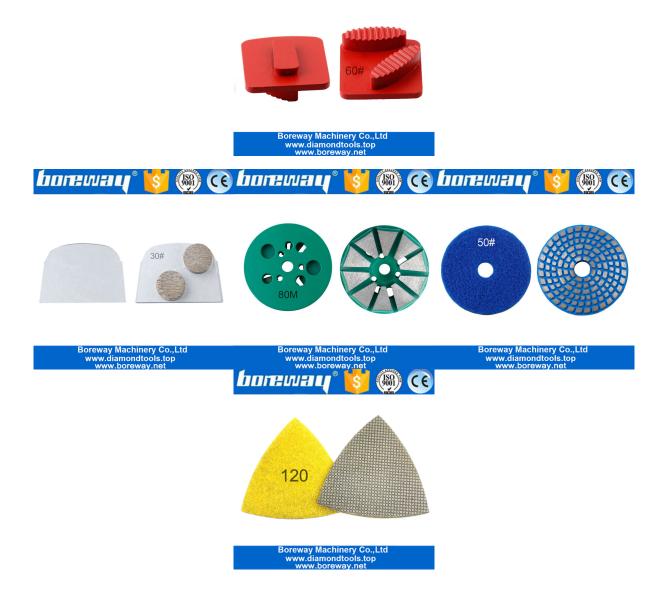

#### **Other Product:**

## **Metal Bond Concret Grinding**

Pads For Husqvarna Grinder,Other Pads Use For Husqvarna,Werkmaster, Lavina, Sti,Htc,Blastrac,Scanmaskin ,Klindex,Edco Grinders Etc.