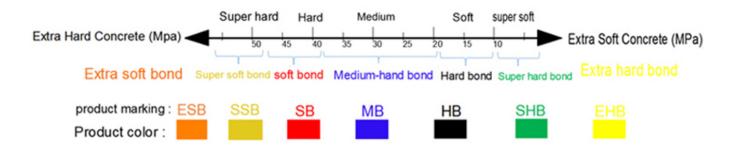

**Grit No.:** 6#, 16/18#, 20/25#, 30/40#, 50/60#, 70/80#, 80/100#,120/150#, 200/220#,325/400#

Grinding Bond: Extra soft,Super soft,Soft,Medium,Hard,Super hard,Extra hard

### **Bond:**

Soft Bond – The metallic powder in the sintered segment wears away quickly releasing dull diamond crystals exposing new abrasive crystals to cut efficiently. Best used on hard surfaces.

Medium Bond – A metal bond strength right between that of soft and hard bonds.

Hard Bond – The bond of the metallic powder in the segment wears away slowly and prevents premature wear against soft, abrasive surfaces.

**Grinding Arc Pad For National Floor Equipment Grinder** for general (concrete,stone) grinding use while mostly they are used for paint, glue, epoxy removal and floor coating, high quality and high efficiency, long lifespan.

**Grinding Arc Pad For National Floor Equipment Grinder** has developed a very broad range of metal-bond diamond tools to achieve maximum capacity at minimum cost and to suit most types of floor. The matching of various floors and bond is as follows.