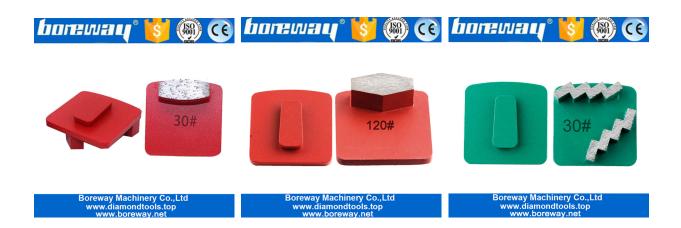

1. Can be designed into a variety of different shapes of single segment or double segments, also can be customized according to the customer's special shape and specific numbers of segments.

2. For example below can be made into a three inch and ten segments grinding disc , providing an ultra-long service life , this model is recommended for large horsepower or large grinding machine.

# **Description:**

Grinding Arc Pad For National Floor Equipment Grinder

Connection : Magnetic suction, M6 screw

**Features:** Can be designed into a variety of different shapes of single segment or double segments , also can be customized according to the customer's special shape and specific numbers of segments

**Grit No.:** 6#, 16/18#, 20/25#, 30/40#, 50/60#, 70/80#, 80/100#,120/150#, 200/220#,325/400#

Grinding Bond: Extra soft,Super soft,Soft,Medium,Hard,Super hard,Extra hard