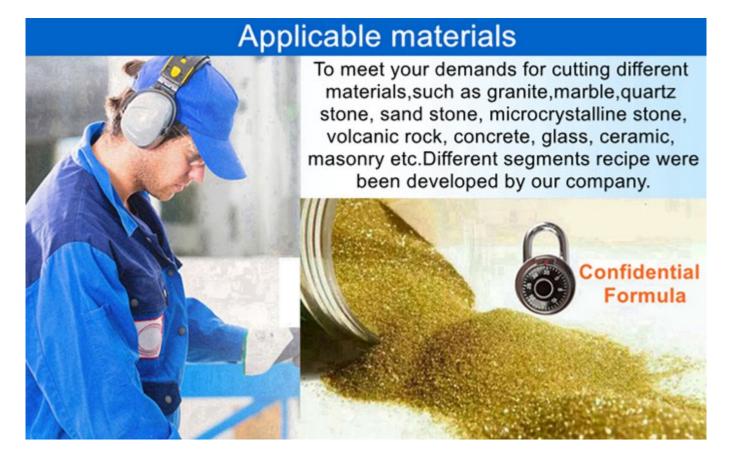

# **Applications:**

### Diamond Tools Stone Slab Cutting Parts Diamond Edge Segment for Granite,

Diamond segment for slab edge cutting of Granite, Sandstone, various hard stone with quartz.

**Cutting Effect:** 