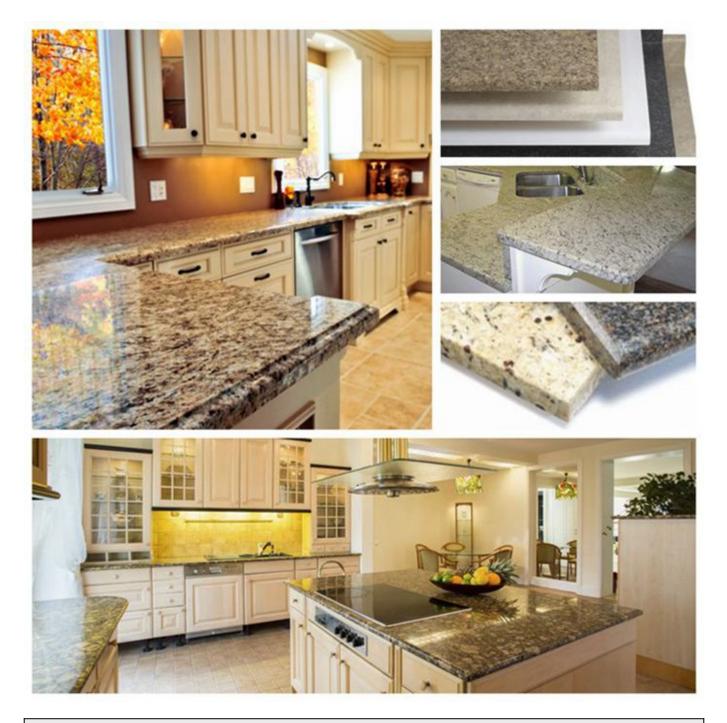

|
| 20                                     | 500 | 40           | 4.2       | 8/10   | 36          |
| 24                                     | 600 | 40           | 4.6       | 8/10   | 42          |

Besides Diamond Tools Stone Slab Cutting Parts **Diamond Edge Segment for Granite**, All of our products have been strictly tested before access to market. Other specifications can be customized according to requirements: <u>Diamond Tools for</u> <u>Granite Cutting</u>

### **Product Details:**

### Diamond Tools Stone Slab Cutting Parts Diamond Edge Segment for Granite:



# **Applications:**

### Diamond Tools Stone Slab Cutting Parts Diamond Edge Segment for Granite,

Diamond segment for slab edge cutting of Granite, Sandstone, various hard stone with quartz.







**Cutting Effect:** 



# Advantages:

- 1.Ideal edge trimming quality best .
- 2.Excellent comprehensive cutting performance.
- 3. High cutting efficiency, meanwhile, it has a long lifespan.

# About us:

We have a strict quality control system[]



Packing & Delivery:



# **Our service:**

- 1. Low order quantity: It can meet the test order you need.
- 2. Fast delivery: We get great discounts from freight forwarders.
- 3. OEM Acceptable: We can produce according to your samples or drawings.
- 4. Good quality: We have a strict quality control system. Has a good reputation in the market.

5. Good service: We regard our customers as God with a high degree of professionalism and enthusiasm.

# FAQ:

#### 1. If we want to buy diamond segment, how could we know the quality?

You can buy diamond segment with a smal