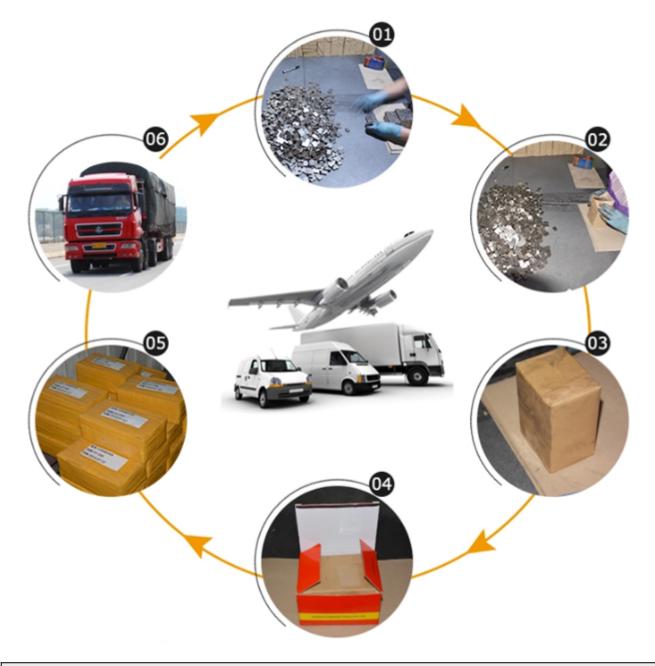

*Diamond Edge Segment for Granite**, All of our products have been strictly tested before access to market. Other specifications can be customized according to requirements: <u>Diamond Tools for</u> <u>Granite Cutting</u>

### **Product Details:**

### Diamond Tools Stone Slab Cutting Parts Diamond Edge Segment for Granite:



# **Applications:**

### Diamond Tools Stone Slab Cutting Parts Diamond Edge Segment for Granite,

Diamond segment for slab edge cutting of Granite, Sandstone, various hard stone with quartz.







**Cutting Effect:** 



# Advantages:

- 1.Ideal edge trimming quality best .
- 2.Excellent comprehensive cutting performance.
- 3. High cutting efficiency, meanwhile, it has a long lifespan.

# About us:

We have a strict quality control system[]



Packing & Delivery:



# **Our service:**

- 1. Low order quantity: It can meet the test order you need.
- 2. Fast delivery: We get great discounts from freight forwarders.
- 3. OEM Acceptable: We can produce according to your samples or drawings.
- 4. Good quality: We have a strict quality control system. Has a good reputation in the market.

5. Good service: We regard our customers as God with a high degree of professionalism and enthusiasm.

# FAQ:

#### 1. If we want to buy diamond segment, how could we know the quality?

You can buy diamond segment with a small quantity first, test the quality and our service, it will be much better for our long term cooperation. For small quantity, you don't need to take risk in case the quality doesn't fit your market.

### 2. What could we do if we find your diamond se