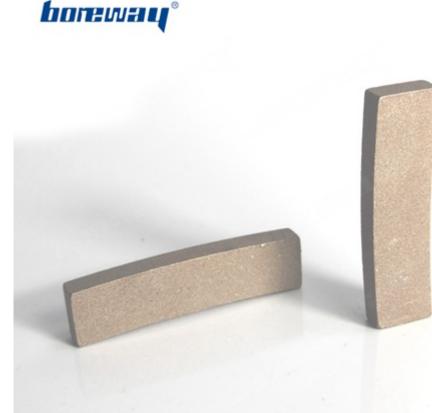

### **Descriptions:**

**Stone Cutting Segment Wholesales**, Diamond Tools Stone Slab Cutting Parts Diamond Edge Segment for Granite:

Our **Diamond Edge Segment for Granite** are made by high-quality diamond powder and metal powder mixture, produced by pressing and sintering, diamond powder and metal powder combine closely, the quality is higher and the effect is better.

Fan-shaped **Diamond Edge Segment for Granite**, the cutting side length is longer than the bottom, the cutting effect is good, and there is no edge collapse.

Such diamond segment are highest ratio of performance to price! (**Diamond Segment Cutting Supplier China**)

### Diamond Tools Stone Slab Cutting Parts Diamond Edge Segment for Granite: