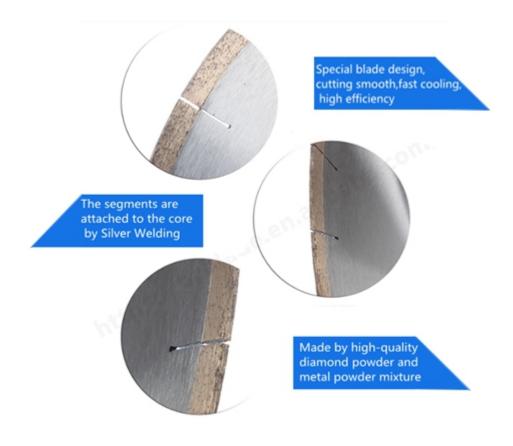

### **Descriptions:**

**Stone Cutting Segment Wholesales**, Diamond Tools Stone Slab Cutting Parts Diamond Edge Segment for Granite:

Our **Diamond Edge Segment for Granite** are made by high-quality diamond powder and metal powder mixture, produced by pressing and sintering, diamond powder and metal powder combine closely, the quality is higher and the effect is better.

### 3. What is the delivery way?

Express Courier Service, Sea Cargo and so on. We give the advice according to actual situation for customers make decision.

**Please note:** 

Please use high frequency silver welded machine instead of fire to make the brazing, the welding time is only a few seconds, otherwise the diamond inside the segments will probably be damaged by the high temperature, then the cutting performance will be reduced!