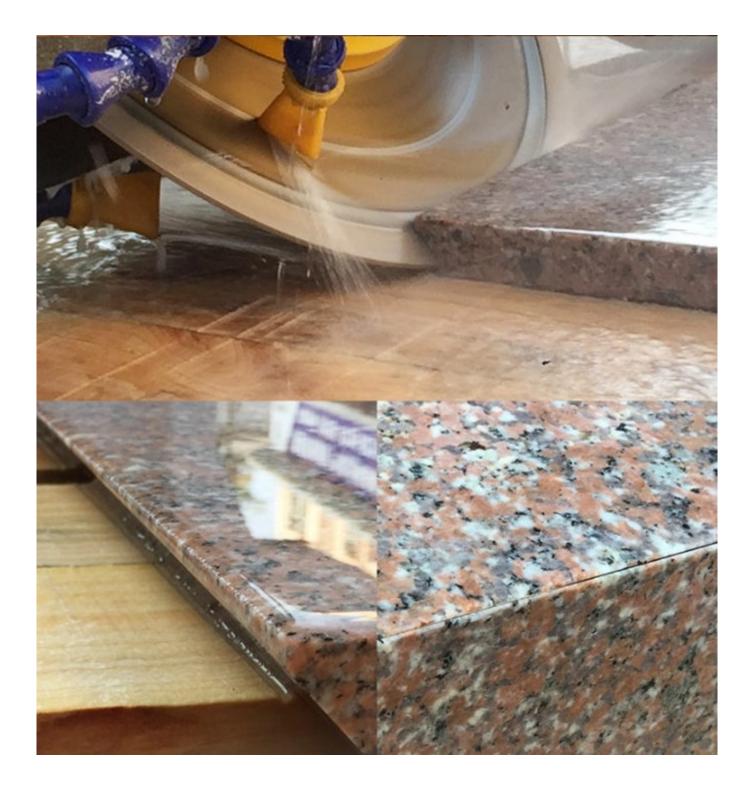

### Diamond Tools Stone Slab Cutting Parts Diamond Edge Segment for Granite,

Diamond segment for slab edge cutting of Granite, Sandstone, various hard stone with quartz.

**Cutting Effect:** 

Fan-shaped **Diamond Edge Segment for Granite**, the cutting side length is longer than the bottom, the cutting effect is good, and there is no edge collapse.

Such diamond segment are highest ratio of performance to price! (**Diamond Segment Cutting Supplier China**)