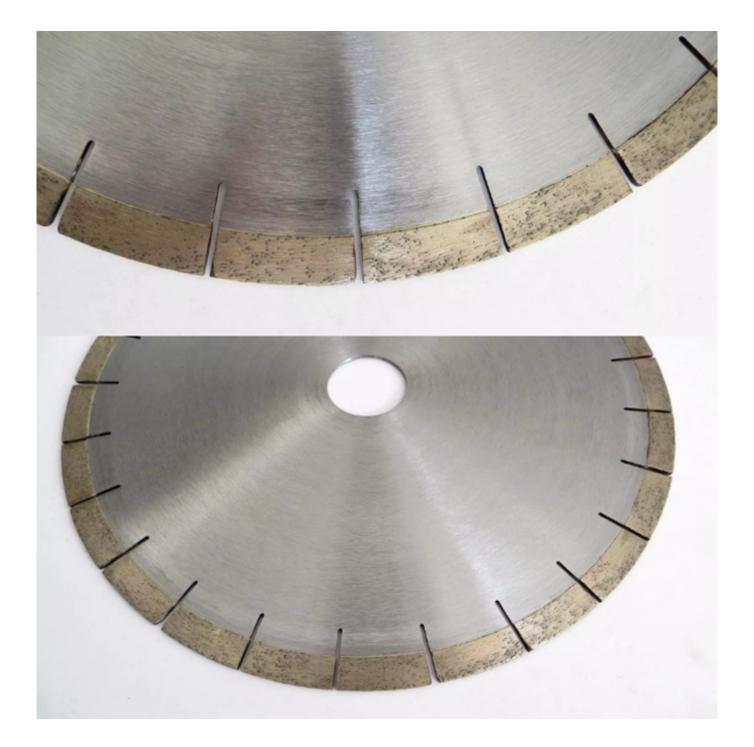

### Diamond Tools Stone Slab Cutting Parts Diamond Edge Segment for Granite,

Diamond segment for slab edge cutting of Granite, Sandstone, various hard stone with quartz.

**Cutting Effect:** 