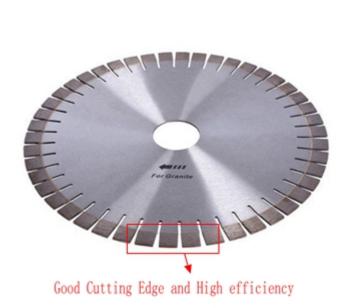

### **Product Details:**

### **D350mm Wet Cutting Tools Granite Cutting Saw Blades:**

This **Granite Cutting Saw Blades** is with the feature of safe cutting, high cutting efficiency, long lifespan and smooth cutting without edge-broken.

Such diamond saw blades are highest ratio of performance to price!