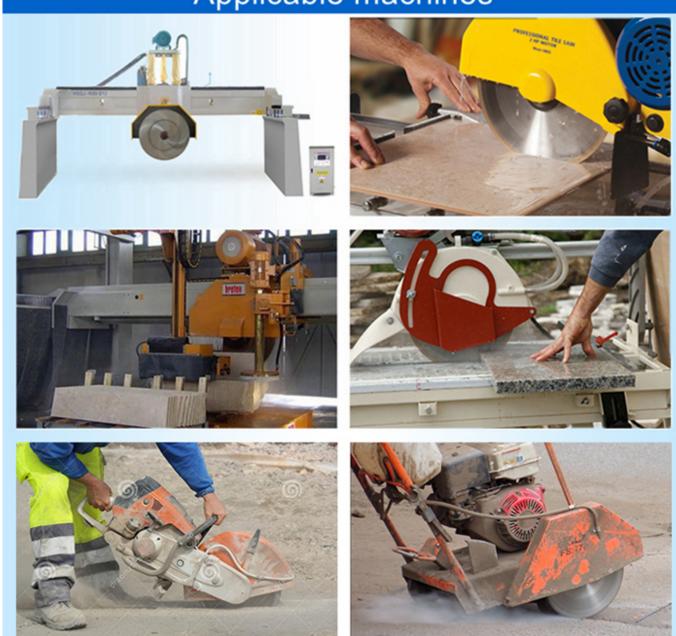

## **Applications:**

**D350mm Wet Cutting Tools Granite Cutting Saw Blades.** Suitable for Bridge Cutting Machine,

Manual Handling Cutting Machine, Table Cutting Machine.

# Applicable machines