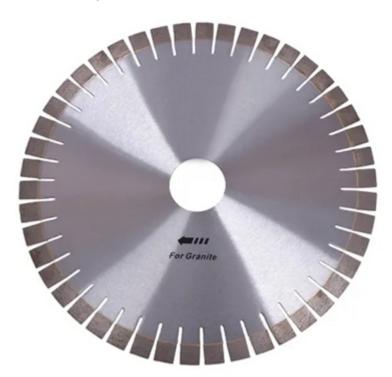

#### **D350mm Wet Cutting Tools Granite Cutting Saw Blades:**

Normal Segmented Diamond Saw Blades for Slab Edge Cutting of Granite, Sandstone, kinds of Hard Stones with quartz.

High frequency welding is adopted for **Granite Cutting Saw Blades**, it is to avoid the diamond segment drop during cutting which may cause the harm to the operators.

This **Granite Cutting Saw Blades** is with the feature of safe cutting, high cutting efficiency, long lifespan and smooth cutting without edge-broken.

Such diamond saw blades are highest ratio of performance to price!

### **D350mm Wet Cutting Tools Granite Cutting Saw Blades:**