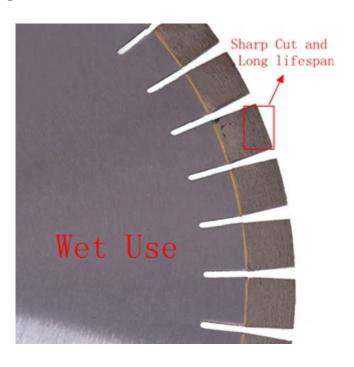

## **Cutting Effect:**

Note: Special logo, segment size and shapes, installation are available by customer's request.

## **Advantages:**

- 1.Ideal edge trimming quality with better blade continuity.
- 2.Excellent comprehensive cutting performance.
- 3. High cutting efficiency, meanwhile, it has a long lifespan.
- 4. Silent and non-silent blades are available for client's choice.