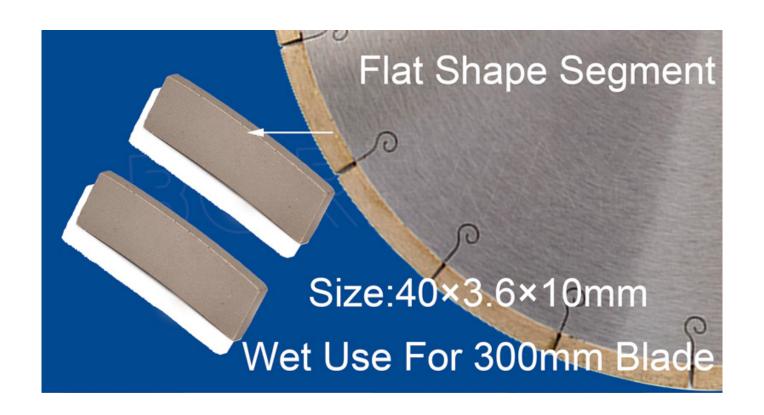

## **Product Description**

This **granite cutting diamond segment** is flat type cutting segment.

The diamond granite cutting segment produced by the factory have various shapes to meet your needs.

Cut a smooth section, the stone cutting surface is flat, and the size of each large plate is uniform.

## **Product Specification:**

The Following Are Normal Specifications Granite Cutting Diamond Segment:

| Blade Diameter | Core Thickness | Segment Number |  |
|----------------|----------------|----------------|--|
| 300-800mm      | 2.0-4.5mm      | 21-57 Pcs      |  |