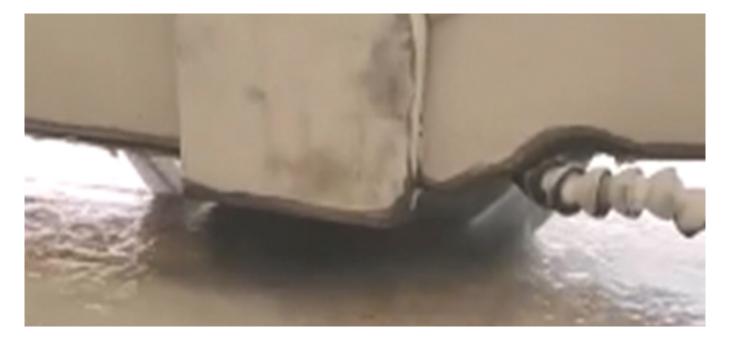

## **Application:**

China wholesale cutting segment for stone .

Diamond blade saw segment for 300-800mm circular saw blade.

Diamond saw blade use for bridge cutting machine, desktop cutting Machine.