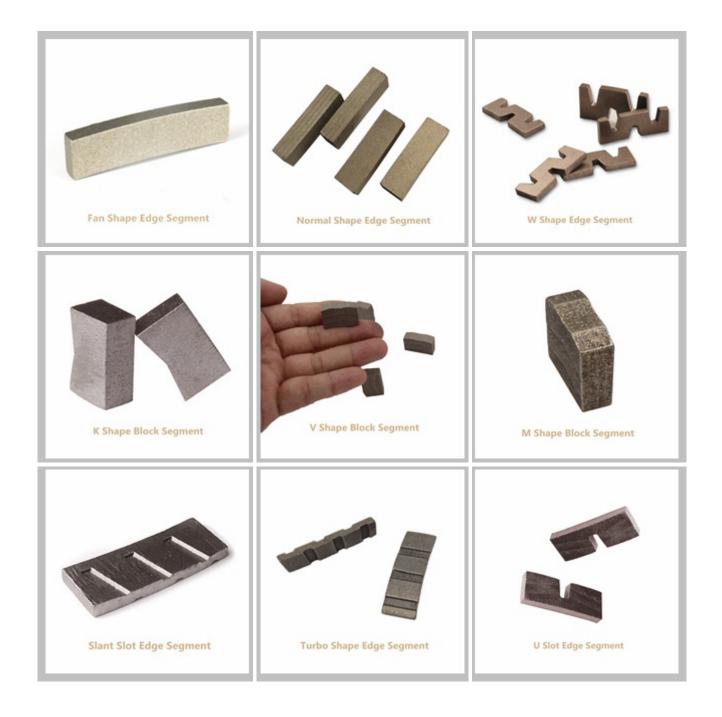

ed before access to market. Other specifications can be customized according to requirements.

## **Product Details:**

#### Factory Price Granite Cutting Diamond 7.2 Multi Segment for India Market :



M shape Multi Layer Structure, Good debris removal and better cooling

## **Applications:**

**Factory Price Granite Cutting Diamond 7.2 Multi Segment for India Market.** Block Cutting of Granite, Sandstone, various hard stone with quartz.



# boreway°

# Diamond segments





**Cutting Effect:** 



## Advantages:

1. The segment has good sharpness and high efficiency at the process of cutting, meanwhile, it has a long lifespan.

- 2. Good cutting result: smooth cutting, flat surface and even size.
- 3. Stable cutting, narrow cutting gap, stone waste reduction.

## **Related Products:**



## About us:

We have a strict quality control system[]



Packing & Delivery:



## **Our service:**

- 1. Low order quantity: It can meet the test order you need.
- 2. Fast delivery: We get great discounts from freight forwarders.
- 3. OEM Acceptable: We can produce according to your samples or drawings.
- 4. Good quality: We have a strict quality control system. Has a good reputation in the market.

5. Good service: We regard our customers as God with a high degree of professionalism and enthusiasm.

## FAQ:

#### 1.If we want to buy diamond segment, how could we know the quality?

Please buy diamond segment with a small quantity first, test the quality and our service, it will be much better for our long term cooperation. For small quantity, you don't need to take risk in case the qu