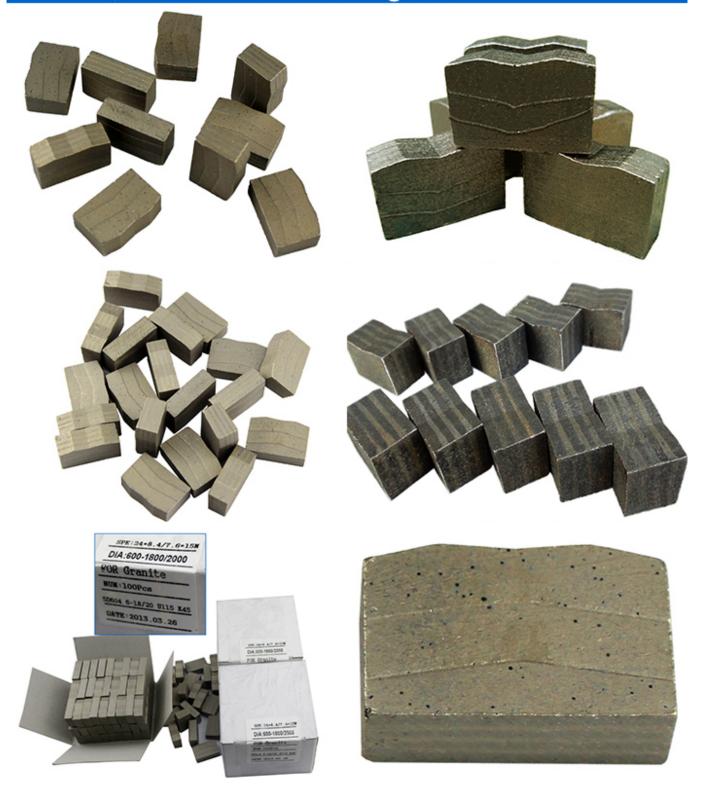

88  | 2200 | 24 | 11.5/10.5 | 15/20    | 136 |
| 100 | 2500 | 24 | 11.8/10.8 | 15/20    | 140 |
| 120 | 3000 | 24 | 13.0/12   | 15/20    | 160 |
| 140 | 3500 | 24 | 13.5/12.5 | 15/20/30 | 180 |

Besides Factory Price Granite Cutting Diamond 7.2 Multi Segment for India Market, All of our

products have been strictly tested before access to market. Other specifications can be customized according to requirements.

## **Product Details:**

#### Factory Price Granite Cutting Diamond 7.2 Multi Segment for India Market :



M shape Multi Layer Structure, Good debris removal and better cooling

## **Applications:**

**Factory Price Granite Cutting Diamond 7.2 Multi Segment for India Market.** Block Cutting of Granite, Sandstone, various hard stone with quartz.



# boreway°

# Diamond segments





**Cutting Effect:** 



## Advantages:

1. The segment has good sharpness and high efficiency at the process of cutting, meanwhile, it has a long lifespan.

- 2. Good cutting result: smooth cutting, flat surface and even size.
- 3. Stable cutting, narrow cutting gap, stone waste reduction.

## **Related Products:**



## About us:

We have a strict quality control system[]



Packing & Delivery:



## **Our service:**

- 1. Low order quantity: It can meet the test order you need.
- 2. Fast delivery: We get great discounts from freight forwarders.
- 3. OEM Acceptable: We can produce according to your samples or drawings.
- 4. Good quality: We have a strict quality control system. Has a good reputation in the market.

5. Good service: We regard our customers as God with a high degree of