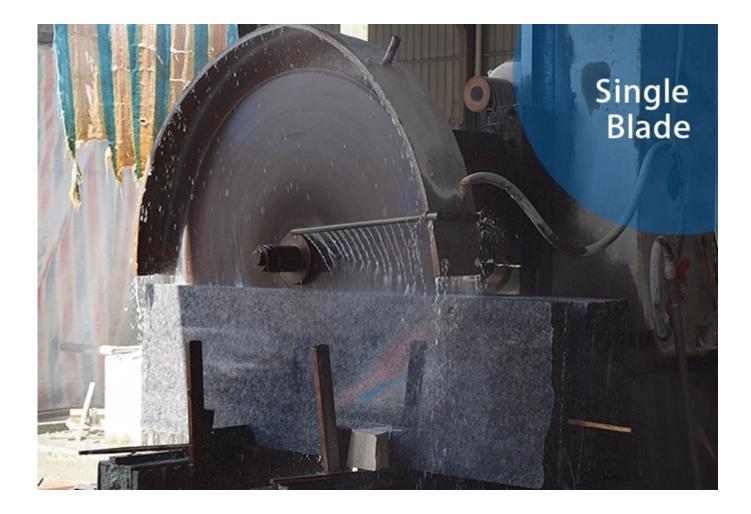

# Diamond segments

**Cutting Effect:** 

## Advantages:

1. The segment has good sharpness and high efficiency at the process of cutting, meanwhile, it has a long lifespan.

- 2. Good cutting result: smooth cutting, flat surface and even size.
- 3. Stable cutting, narrow cutting gap, stone waste reduction.