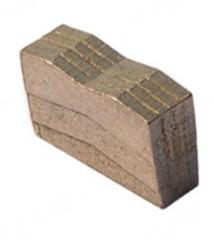

#### Factory Price Granite Cutting Diamond 7.2 Multi Segment for India Market:

The design of **Granite Cutting Diamond 7.2 Multi Segment** allows ideal debris removal and bettering cooling.

Our **Granite Cutting Diamond 7.2 Multi Segment** are made by high-quality diamond powder and metal powder mixture, produced by pressing and sintering, diamond powder and metal powder combine closely, the quality is higher and the effect is better.

#### Factory Price Granite Cutting Diamond 7.2 Multi Segment for India Market :

M shape Multi Layer Structure, Good debris removal and better cooling